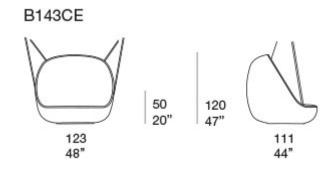

removable, padding in polyester fibre, stress resistant polyurethane insert, fixed cover in waterproofed polyester.

Seat cushion upholstery: removable and available in Luz, Rope T, Brio, Thea or Wara fabric.

Loose cushions are necessary for complete seating comfort.

**Loose cushions:** removable, padding in polyester fibre, fixed cover in waterproofed polyester. **Loose cushions upholstery:** removable and available in Luz, Rope T, Brio, Thea or Wara fabric.

**Suspension cords:** multithread stainless steel cables covered with Rope yarn in a colour matching the structural weave and provided with snap hooks in stainless steel AISI 316.

## Notes

This product can be used also in interior environments.

We advise to use a Winter Set protection cover.

## Orbitry

design : V. Carrasco