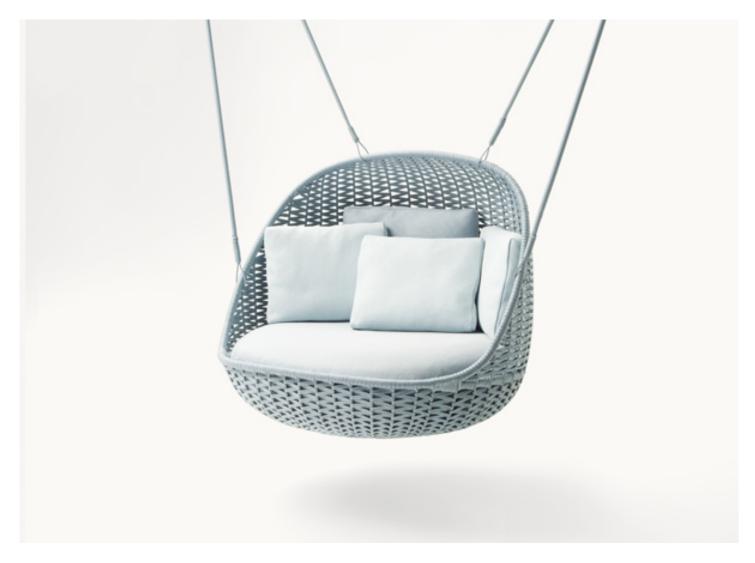

## Orbitry

design: V. Carrasco

Suspended seat.

The series Orbitry also includes a swivelling armchair available in two different dimensions and a two-seater sofa.

**Structure:** AISI 316 stainless steel.

Structure upholstery: fixed, hand woven with flat braid in Rope yarn in solid colours or in two-colours combinations.

**Seat cushion:** removable, padding in polyester fibre, stress resistant polyurethane insert, fixed cover in waterproofed polyester.

Seat cushion upholstery: removable and available in Luz, Rope T, Brio, Thea or Wara fabric.

Loose cushions are necessary for complete seating comfort.

**Loose cushions:** removable, padding in polyester fibre, fixed cover in waterproofed polyester. **Loose cushions upholstery:** removable and available in Luz, Rope T, Brio, Thea or Wara fabric.

**Suspension cords:** multithread stainless steel cables covered with Rope yarn in a colour matching the structural weave and provided with snap hooks in stainless steel AISI 316.