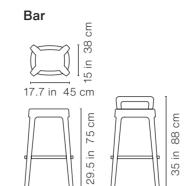

#### **Technical Info**

### Weight

19.6 lb | 8,9 kg

With backrest: 20.9 lb | 9,5 kg

#### **Packaging**

**Dimensions:** 

20.1x17.5x42.9 in | 51x44,5x109 cm With backrest: 20.1x17.5x42.9 in | 51x44,5x109 cm

#### Weight

22 lb | 10 kg

With backrest: 23.1 lb | 10,5 kg

### Weight

17.9 lb | 8,1 kg

With backrest: 19 lb 8,7 kg

#### **Packaging**

#### **Dimensions:**

18.9x16.5x26.4 in | 48x42x67 cm With backrest: 18.9x16.5x39.4 in | 48x42x100 cm

#### Weight

20 lb | 9 kg

With backrest: 22 lb | 10 kg

## Weight

13.2 lb | 6 kg

With backrest: 14.5 lb | 6,6 kg

### **Packaging**

#### **Dimensions:**

17.3x15.1x19.3 in | 44x38,5x49 cm With backrest: 17.3x15.1x28 in | 44x38,5x71 cm

## Weight

14.3 lb | 6,5 kg

With backrest: 14.5 lb | 6,6 kg