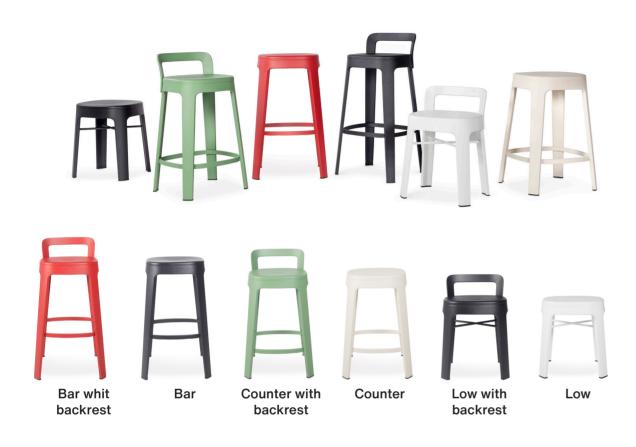

# Make it yours

Customisation options

# **Customise your Ombra stools**

with the RAL colour that fits to your project.