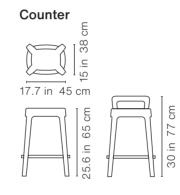

#### **Dimensions:**

18.9x16.5x26.4 in | 48x42x67 cm With backrest: 18.9x16.5x39.4 in | 48x42x100 cm