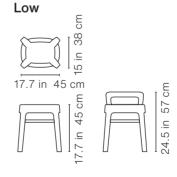

#### **Dimensions:**

17.3x15.1x19.3 in | 44x38,5x49 cm With backrest: 17.3x15.1x28 in | 44x38,5x71 cm