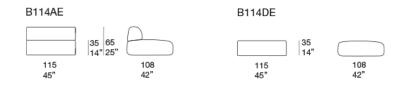

## design: Ramos - Bassols

Large seat with backrest.

The Ola series also includes a pouf.

Base: thermoformed plastic material provided with spacers.

**Padding:** stress resistant differentiated expanded polyurethane, fixed foam cover in water repellent polyester.

**Upholstery:** removable and available in Brio, Thea or Wara fabric.

## Notes:

Ola seating can be composed without any coupling system.

This product can be used also in interior environments.

We advise to use a Winter Set protection cover.

Generato: 23/08/2022 19:02