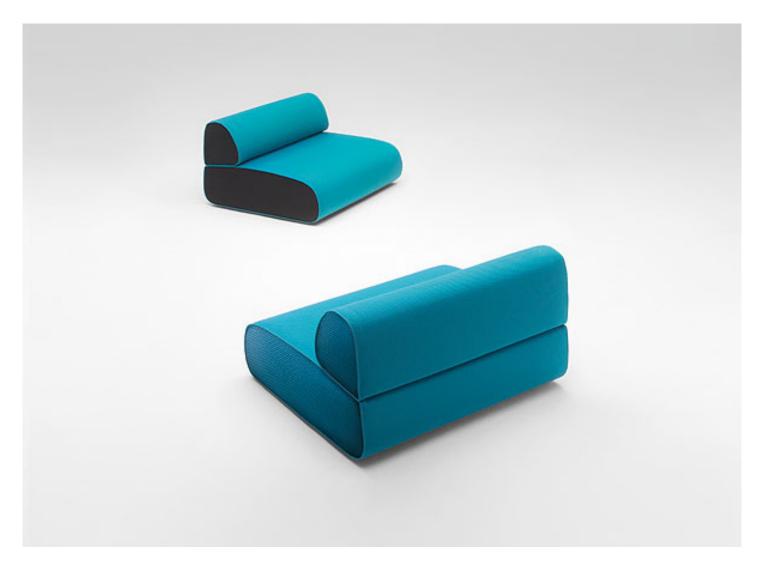

## design: Ramos - Bassols

Large seat with backrest.

The Ola series also includes a pouf.

Base: thermoformed plastic material provided with spacers.

**Padding:** stress resistant differentiated expanded polyurethane, fixed foam cover in water repellent polyester.

**Upholstery:** removable and available in Brio, Thea or Wara fabric.

## Notes:

Ola seating can be composed without any coupling system.

This product can be used also in interior environments.

We advise to use a Winter Set protection cover.

Generato: 23/08/2022 19:02