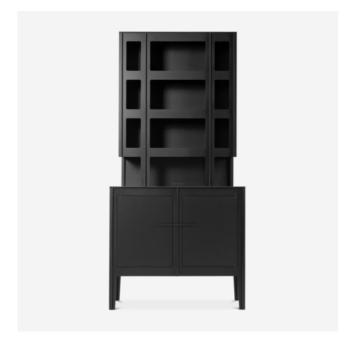

# No Screw No Glue Cabinet

JOOST VAN BLEISWIJK

No Screw No Glue Cabinet by Joost van Bleiswijk is the archetypal cabinet with a classic and iconic feel, but with a modern twist. It's constructed from an innovative and ecoconscious material, Richlite. Richlite is made from recycled paper, responsibly harvested trees, and EcoBind resin. It's durable and sustainable. As the name implies, the No Screw No Glue Cabinet needs no screws or glue. You don't even need tools to put it together. To connect the elements and give the cabinet shape, you slide the elements into each other. No Screw No Glue celebrates that feeling of accomplishment when you create something with your own hands.

## Detailing

Made from Richlite, an extremely durable and highly sustainable material made from bio resin infused paper.

#### Product

width 108cm | 42.5" неіднт 222cm | 87.4" дертн 46cm | 18.1" weight netto 60.8kg | 134.04lbs