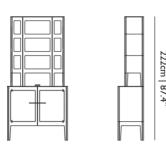

#### Product

width 108cm | 42.5" неіднт 222cm | 87.4" дертн 46cm | 18.1" weight netto 60.8kg | 134.04lbs