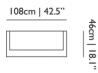

#### Product

width 108cm | 42.5" неіднт 222cm | 87.4" дертн 46cm | 18.1" weight netto 60.8kg | 134.04lbs