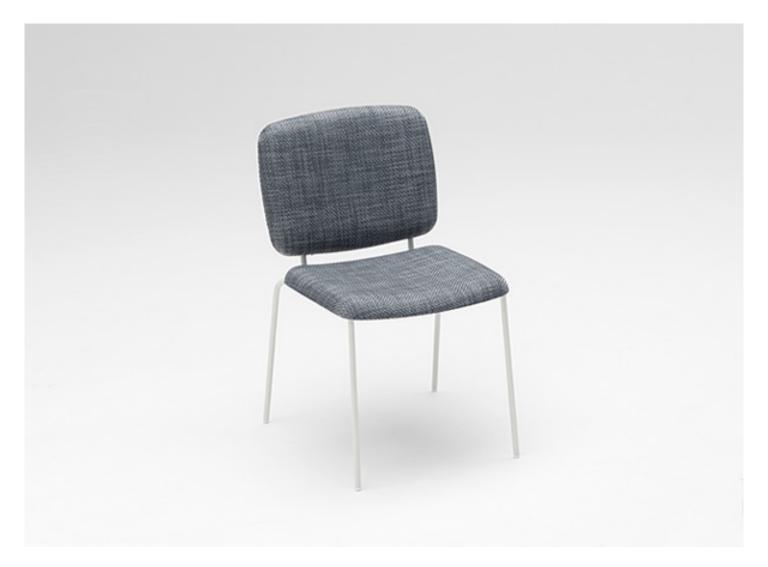

## Nina

CASA DESIGN GROUP

design: F. Rota

Stackable chair.

**Structure:** AISI 316 stainless steel, matt varnished in the colours in the collection or gloss varnished (reference colours: Mano Lucida wood sample collection); details and spacers in plastic material.

Structural load-bearing panels: Diade, available with white, grey, green or light blue background combined with Maris fabric.

## Notes:

The Nina chair is stackable up to four pieces.

The structural load-bearing panels in Diade are joined to the structure by means of stainless steel rivets finished to match the colour of the panels.