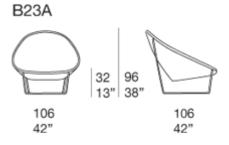

## Nido

design : P. Urquiola, E. Gerotto

Armchair with upholstery hand woven onto the structure. The Nido series also includes a pouf.

Structure: AISI 316 stainless steel.

Base: AISI 316 stainless steel

- with a satin finish