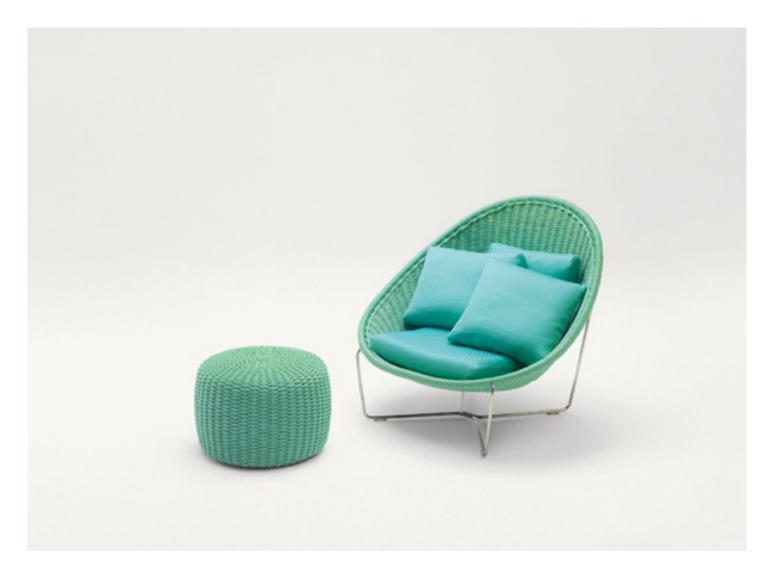

## Nido

design : P. Urquiola, E. Gerotto

Armchair with upholstery hand woven onto the structure. The Nido series also includes a pouf.

Structure: AISI 316 stainless steel.

Base: AISI 316 stainless steel

- with a satin finish

- gloss varnished (reference colours: Mano Lucida wood sample collection)

- matt varnished grigio lava colour.

Plastic spacers.

Upholstery: fixed, hand woven with Rope cord.

A set of 4 cushions especially conceived for this armchair is necessary for complete seating comfort.

Cushions: removible, in polyester fibre, fixed cover in waterproofed polyester.

Cushions upholstery: removable and available in the fabrics Luz, Rope T, Brio or Wara.