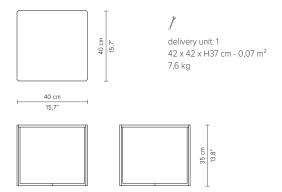

## NATAL ALU X TABLES

**TECHNICAL DRAWINGS** 

06176 Coffee table high dia 35 cm / 13.75"

06180 Coffee table low 40 x 40 cm / 15.75" x 15.75"

06182 Coffee table low 60 x 60 cm / 23.50" x 23.50"

<sup>\*</sup> Appearances, measurements and weights may slightly differ from reality.