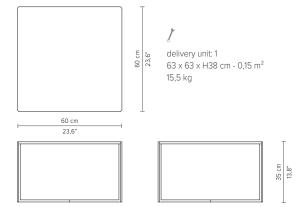

## NATAL ALU X TABLES

**TECHNICAL DRAWINGS** 

06176 Coffee table high dia 35 cm / 13.75"

06180 Coffee table low 40 x 40 cm / 15.75" x 15.75"

06182 Coffee table low 60 x 60 cm / 23.50" x 23.50"

<sup>\*</sup> Appearances, measurements and weights may slightly differ from reality.