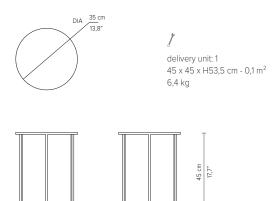

## NATAL ALU X TABLES

**TECHNICAL DRAWINGS** 

06176 Coffee table high dia 35 cm / 13.75"

06180 Coffee table low 40 x 40 cm / 15.75" x 15.75"

06182 Coffee table low 60 x 60 cm / 23.50" x 23.50"

<sup>\*</sup> Appearances, measurements and weights may slightly differ from reality.