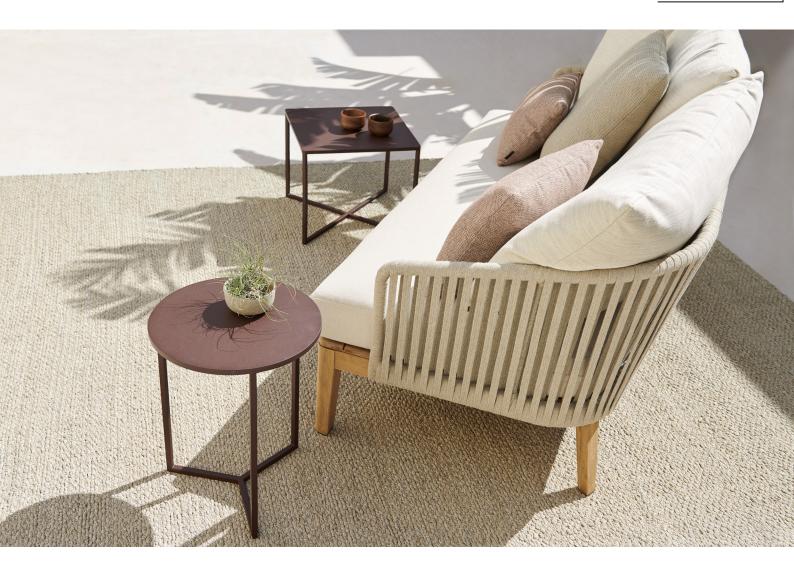

### **DESCRIPTION**

The Natal Alu X-tables in matt powdercoated aluminium combine functionality and subtle contemporary design. The fine lines of the cross-frame base and angled corner joints are eye-catching touches typical of Tribù's attention to detail. These multi-purpose coffee tables are available in white and wengé finishes and different heights and sizes.