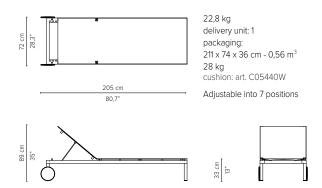

## 05940-x-x Adjustable lounger

 $<sup>^{\</sup>ast}$  Appearances, measurements and weights may slightly differ from reality.