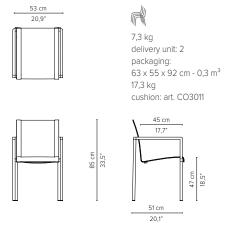

l Alu collection combines functionality with impeccable class and a strong charisma. At the same time the rounded corners of the armrests give this collection a soft look. This is a chair that will never go out of fashion, with a seating comfort that is one of the best.

## MATERIALS

- Frame: Aluminium, powdercoated with durable polyester powdercoating
- Hardware: 316L electropolished stainless steel
- Seat: Batyline®

## **CUSHIONS**

Filling in dryfoam which has an open cell structure, so air can circulate freely. Water passes through the filling, but dries quickly thanks to the large open pores, substantially inhibiting fungal growth. Fabrics available in category D, E & F.

### **COLOURS FRAME & BATYLINE**

00-White 89-Wengé

## NATAL ALU



TECHNICAL DRAWINGS

## 05918-x-x Armchair



## 05912-x-x Lounge chair



## 05940-x-x Adjustable lounger



 $<sup>^{\</sup>ast}$  Appearances, measurements and weights may slightly differ from reality.

## NATAL ALU



### PROTECTION COVERS

For each item a cover is available that protects the furniture against dirt. These covers in grey colour are made of PU coated polyester which is water-repellent and UV-resistant. Thanks to their excellent breathable qualities the covers reduce condensation and heat build-up, helping to prevent the formation of mold and mildew. Nevertheless, they are not 100% waterproof. Always make sure that furniture, cushions and covers are completely dry before covering furniture.

#### **MAINTENANCE**

### Frame

Clean the aluminium frame with tap water and a PH neutral soap. For stubborn stains, use Alu