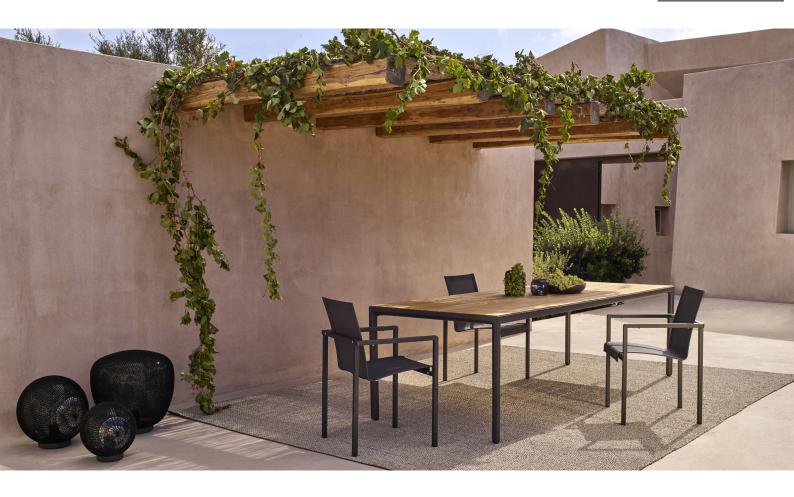

### **DESCRIPTION**

An angular frame with a curved seat that seems to float. The Natal Alu collection combines functionality with impeccable class and a strong charisma. At the same time the rounded corners of the armrests give this collection a soft look. This is a chair that will never go out of fashion, with a seating comfort that is one of the best.

## MATERIALS

- Frame: Aluminium, powdercoated with durable polyester powdercoating
- Hardware: 316L electropolished stainless steel
- Seat: Batyline®

### **COLOURS FRAME & BATYLINE**

00-White 89-Wengé