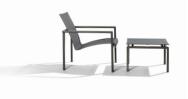

### **DESCRIPTION**

An angular frame with a curved seat that seems to float. The Natal Alu collection combines functionality with impeccable class and a strong charisma. At the same time the rounded corners of the armrests give this collection a soft look. This is a chair that will never go out of fashion, with a seating comfort that is one of the best.

## 05918-x-x Armchair

## 05912-x-x Lounge chair