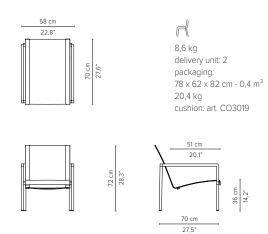

ctionality with impeccable class and a strong charisma. At the same time the rounded corners of the armrests give this collection a soft look. This is a chair that will never go out of fashion, with a seating comfort that is one of the best.

## MATERIALS

- Frame: Aluminium, powdercoated with durable polyester powdercoating
- Hardware: 316L electropolished stainless steel
- Seat: Batyline®

## **CUSHIONS**

Filling in dryfoam which has an open cell structure, so air can circulate freely. Water passes through the filling, but dries quickly thanks to the large open pores, substantially inhibiting fungal growth. Fabrics available in category D, E & F.

### **COLOURS FRAME & BATYLINE**

00-White 89-Wengé

## NATAL ALU



TECHNICAL DRAWINGS

## 05918-x-x Armchair



## 05912-x-x Lounge chair



## 05940-x-x Adjustable lounger



 $<sup>^{\</sup>ast}$  Appearances, measurements and weights may slightly differ from reality.

## NATAL ALU



### PROTECTION COVERS

For each item a cover is available that protects the furniture against dirt. These covers in grey colour are made of PU coated polyester which is water-repellent and UV-resistant. Thanks to their excellent breathable qualities the covers reduce condensation and heat build-up, helping to prevent the formation of mold and mildew. Nevertheless, they are not 100% waterproof. Always make sure that furniture, cushions and covers are completely dry before covering furniture.

#### **MAINTENANCE**

### Frame

Clean the aluminium frame with tap water and a PH neutral soap. For stubborn stains, use Aluminium Cleaner. We advise to