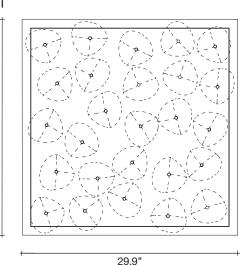

#### Finishes Code

Clear 0R26S E8 A9 T

Clear/Silver Dust 0R26S E8 F4 T

Clear/Gold 0R26S E8 A4 T

98.4"

Inspired by the tranquil and mesmerizing light refractions created by water, Mizu is a customizable pendant light from Terzani. Like waterdroplets, no two Mizu are alike, each crystal shape is unique and made meticulously by hand. Using only the clearest crystal, Mizu perfectly emulates water's refraction of light, casting amazing patterns around the room, reminiscent of flowing water. . Also available in gold leaf. Design Nicolas Terzani