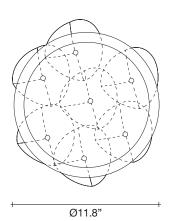

mmable with IGBT and TRIAC

#### or on request

LED integrated 5 x 1,5W 900 lm 3000K or optional 2700K

Dimmable with 1-10V and Dali system















design Nicolas Terzani terzani.com







#### Type Suspension

Materials Clear crystal

#### Finishes Code



Clear 0R07S H4 A9



Clear/Silver Dust 0R07S H4 F4



Clear/Gold 0R07S E8 A4

Available with White or Brushed nickel canopy





emulates water's refraction of light, casting amazing patterns around the room, reminiscent of flowing water. . Also available in gold leaf. Design Nicolas Terzani

#### Recommended Light

120V ~ 50/60Hz



7 x 10W G4 12V

or

LED 7 x 2W G4 12V

Dimmable with IGBT and TRIAC

#### or on request

LED integrated 7 x 1,5W 1260 lm 3000K or optional 2700K

Dimmable with 1-10V and Dali system

#### Canopy |



~12.2"

1.6'











design Nicolas Terzani terzani.com







Type Suspension

Materials Clear crystal

#### Finishes Code



Clear 0R15S E8 A9 R



Clear/Silver Dust 0R15S E8 F4 R



Clear/Gold 0R15S E8 A4 R

White canopy





26.8"



Inspired by the tranquil and mesmerizing light refractions created by water, Mizu is a customizable pendant light from Terzani. Like waterdroplets, no two Mizu are alike, each crystal shape is unique and made meticulously by hand. Using only the clearest crystal, Mizu perfectly emulates water's refraction of light, casting amazing patterns around the room, reminiscent of flowing water. . Also available in gold leaf. Design Nicolas Terzani



### Recommended Light

120V ~ 50/60Hz

or



XENON 15 x 10W G4 12V

LED 15 x 2W G4 12V

Dimmable with IGBT

and