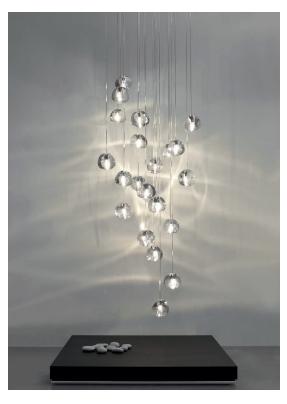

#### Finishes Code

Clear 0R15S E8 A9 R

Clear/Silver Dust 0R15S E8 F4 R

Clear/Gold 0R15S E8 A4 R

White canopy

26.8"

Inspired by the tranquil and mesmerizing light refractions created by water, Mizu is a customizable pendant light from Terzani. Like waterdroplets, no two Mizu are alike, each crystal shape is unique and made meticulously by hand. Using only the clearest crystal, Mizu perfectly emulates water's refraction of light, casting amazing patterns around the room, reminiscent of flowing water. . Also available in gold leaf. Design Nicolas Terzani

### Recommended Light

120V ~ 50/60Hz

or

XENON 15 x 10W G4 12V

LED 15 x 2W G4 12V

Dimmable with IGBT

and TRIAC

#### or on request

LED integrated 15 x 1,5W 2700 lm 3000K or optional 2700K

Dimmable with 1-10V and Dali system

#### Canopy |

79.2 30.3" x 30.3" x 11.8"

design Nicolas Terzani terzani.com