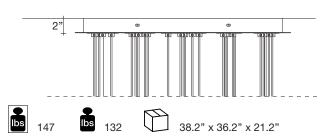

shes | Code



Clear 0R26S E8 A9 Q



Clear/Silver Dust 0R26S E8 F4 Q



Clear/Gold 0R26S E8 A4 Q







Inspired by the tranquil and mesmerizing light refractions created by water, Mizu is a customizable pendant light from Terzani. Like waterdroplets, no two Mizu are alike, each crystal shape is unique and made meticulously by hand. Using only the clearest crystal, Mizu perfectly emulates water's refraction of light, casting amazing patterns around the room, reminiscent of flowing water. Also available in gold leaf. Design Nicolas Terzani



### Recommended Light |

120V ~ 50/60Hz



or

LED 26 x 2W G4 12V

26 x 10W G4 12V

Dimmable with IGBT and TRIAC

#### or on request

LED integrated
26 x 1,5W 4680 lm 3000K
or optional 2700K

Dimmable with 1-10V and Dali system

#### Canopy |

, 0







design Nicolas Terzani terzani.com







#### Type Suspension

Materials Clear crystal

#### Finishes Code



Clear 0R26S E8 A9 T



Clear/Silver Dust 0R26S E8 F4 T



Clear/Gold 0R26S E8 A4 T





98.4"



Inspired by the tranquil and mesmerizing light refractions created by water, Mizu is a customizable pendant light from Terzani. Like waterdroplets, no two Mizu are alike, each crystal shape is unique and made meticulously by hand. Using only the clearest crystal, Mizu perfectly emulates water's refraction of light, casting amazing patterns around the room, reminiscent of flowing water. . Also available in gold leaf. Design Nicolas Terzani



### Recommended Light

120V ~ 50/60Hz



XENON 26 x 10W G4 12V

or

LED 26 x 2W G4 12V

Dimmable with IGBT and TRIAC

#### or on request

LED