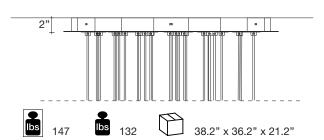

6S E8 A9 T



Clear/Silver Dust 0R26S E8 F4 T



Clear/Gold 0R26S E8 A4 T





98.4"



Inspired by the tranquil and mesmerizing light refractions created by water, Mizu is a customizable pendant light from Terzani. Like waterdroplets, no two Mizu are alike, each crystal shape is unique and made meticulously by hand. Using only the clearest crystal, Mizu perfectly emulates water's refraction of light, casting amazing patterns around the room, reminiscent of flowing water. . Also available in gold leaf. Design Nicolas Terzani



### Recommended Light

120V ~ 50/60Hz



XENON 26 x 10W G4 12V

or

LED 26 x 2W G4 12V

Dimmable with IGBT and TRIAC

#### or on request

LED integrated 26 x 1,5W 4680 lm 3000K or optional 2700K

Dimmable with 1-10V and Dali system

#### Canopy |

Body |



Ø31.5"





terzani.com







Type Radial Canopy

Materials Metal

Finishes | Code



White RADIALKITE8-12

Min 2 max 12 pendants



#### Canopy |

120V ~ 50/60Hz



O Dimmable with IGBT and TRIAC



0 0 0 0 1



16.1" x 16.1" x 8.3"

design Nicolas Terzani terzani.com







Type Radial Pendant

Materials Metal

#### Finishes | Code



Clear 0R01S E8 A9 X



Clear/Silver Dust 0R01S E8 F4 X



Clear/Gold 0R01S E8 A4 X

#### Body |





#### 120V ~ 50/60Hz



HALOGEN 10W G4 12V

or



LED 2W G4 12V

Dimmable with IGBT and TRIAC

or on request

LED integrated 1,5W 180 lm 3000K or optional 2700K



Not Dimmable

#### Canopy |