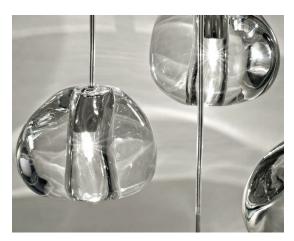

#### Finishes Code

White disc/Clear 0R01S H4 A9 KK

White disc/Clear/Silver Dust 0R01S H4 F4 KK

White disc/Clear/Gold 0R01S E8 A4 KK

74.8"

Inspired by the tranquil and mesmerizing light refractions created by water, Mizu is a customizable pendant light from Terzani. Like waterdroplets, no two Mizu are alike, each crystal shape is unique and made meticulously by hand. Using only the clearest crystal, Mizu perfectly emulates water's refraction of light, casting amazing patterns around the room, reminiscent of flowing water. . Also available in gold leaf. Design Nicolas Terzani

#### Finishes Code

Clear 0R01S H4 A9

Clear/Silver Dust 0R01S H4 F4

Body |

Canopy |

Clear/Gold 0R01S E8 A4

Available with White or Brushed nickel canopy

Inspired by the tranquil and mesmerizing light refractions created by water, Mizu is a customizable pendant light from Terzani. Like waterdroplets, no two Mizu are alike, each crystal shape is unique and made meticulously by hand. Using only the clearest crystal, Mizu perfectly emulates water's refraction of light, casting amazing patterns around the room, reminiscent of flowing water. . Also available in gold leaf. Design Nicolas Terzani