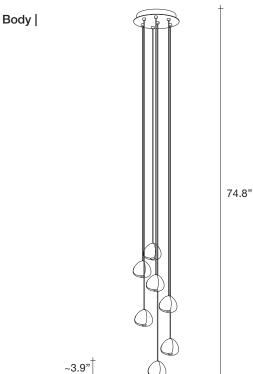

### Body |

#### Finishes Code

White disc/Clear 0R01S H4 A9 KK

White disc/Clear/Silver Dust 0R01S H4 F4 KK

White disc/Clear/Gold 0R01S E8 A4 KK

74.8"

Inspired by the tranquil and mesmerizing light refractions created by water, Mizu is a customizable pendant light from Terzani. Like waterdroplets, no two Mizu are alike, each crystal shape is unique and made meticulously by hand. Using only the clearest crystal, Mizu perfectly emulates water's refraction of light, casting amazing patterns around the room, reminiscent of flowing water. . Also available in gold leaf. Design Nicolas Terzani