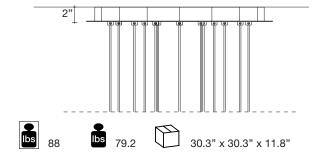

A9 T



Clear/Silver Dust 0R15S E8 F4 T



Clear/Gold 0R15S E8 A4 T

White canopy





### Recommended Light |

120V ~ 50/60Hz



XENON 15 x 10W G4 12V

or LF

LED 15 x 2W G4 12V

Dimmable with IGBT and TRIAC

#### or on request

LED integrated
15 x 1,5W 2700 lm 3000K or optional 2700K

Dimmable with 1-10V and Dali system

#### Canopy |

Body |



Ø26"

Inspired by the tranquil and mesmerizing light refractions created by water, Mizu is a customizable pendant light from Terzani. Like waterdroplets, no two Mizu are alike, each crystal shape is unique and made meticulously by hand. Using only the clearest crystal, Mizu perfectly emulates water's refraction of light, casting amazing patterns around the room, reminiscent of flowing water. Also available in gold leaf. Design Nicolas Terzani







design Nicolas Terzani terzani.com







#### Type | Suspension

Materials
Clear crystal

#### Finishes | Code



Clear 0R26S E8 A9 Q



Clear/Silver Dust 0R26S E8 F4 Q



Clear/Gold 0R26S E8 A4 Q







Inspired by the tranquil and mesmerizing light refractions created by water, Mizu is a customizable pendant light from Terzani. Like waterdroplets, no two Mizu are alike, each crystal shape is unique and made meticulously by hand. Using only the clearest crystal, Mizu perfectly emulates water's refraction of light, casting amazing patterns around the room, reminiscent of flowing water. Also available in gold leaf. Design Nicolas Terzani



### Recommended Light |

120V ~ 50/60Hz



or

LED 26 x 2W G4 12V

26 x 10W G4 12V

Dimmable with IGBT and TRIAC

#### or on request

LED integrate