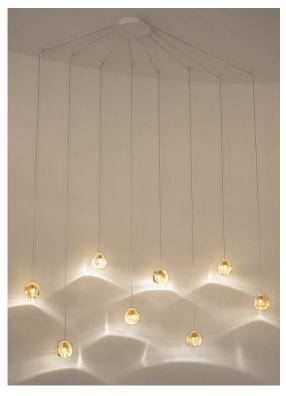

#### Canopy |

Body |

Ø31.5"

terzani.com

Type Radial Canopy

Materials Metal

Finishes | Code

White RADIALKITE8-12

Min 2 max 12 pendants