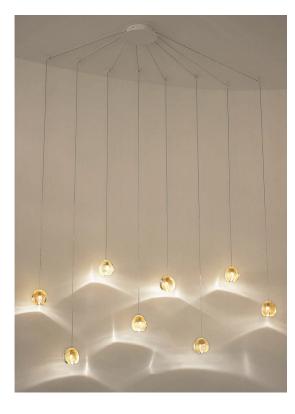

#### Canopy |

Body |

Ø26"

Inspired by the tranquil and mesmerizing light refractions created by water, Mizu is a customizable pendant light from Terzani. Like waterdroplets, no two Mizu are alike, each crystal shape is unique and made meticulously by hand. Using only the clearest crystal, Mizu perfectly emulates water's refraction of light, casting amazing patterns around the room, reminiscent of flowing water. Also available in gold leaf. Design Nicolas Terzani