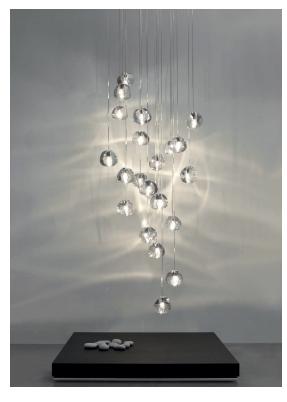

#### Finishes Code

White disc/Clear 0R01S H4 A9 KK

White disc/Clear/Silver Dust 0R01S H4 F4 KK

White disc/Clear/Gold 0R01S E8 A4 KK

74.8"

Inspired by the tranquil and mesmerizing light refractions created by water, Mizu is a customizable pendant light from Terzani. Like waterdroplets, no two Mizu are alike, each crystal shape is unique and made meticulously by hand. Using only the clearest crystal, Mizu perfectly emulates water's refraction of light, casting amazing patterns around the room, reminiscent of flowing water. . Also available in gold leaf. Design Nicolas Terzani