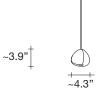

### Disc |

6.5" x 6.5" x 8.9"

design Nicolas Terzani terzani.com

#### or on request

LED integrated 1,5W 180 lm 3000K or optional 2700K

Not Dimmable

Ø4.7"

design Nicolas Terzani terzani.com