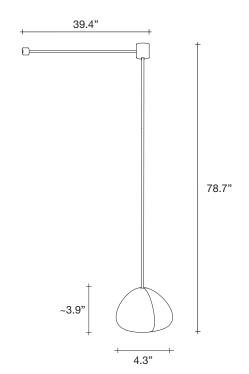

### Disc |

6.5" x 6.5" x 8.9"

design Nicolas Terzani terzani.com

#### Type Pendant

Materials Clear crystal