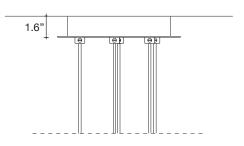

#### Canopy |

~12.2"

1.6'

design Nicolas Terzani terzani.com

Type Suspension

Materials Clear crystal