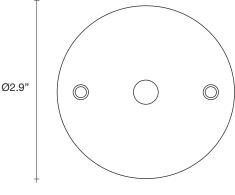

#### Canopy |

Body |

Ø31.5"

terzani.com

Type Radial Canopy

Materials Metal

Finishes | Code

White RADIALKITE8-12

Min 2 max 12 pendants

#### Canopy |

120V ~ 50/60Hz

O Dimmable with IGBT and TRIAC

0 0 0 0 1

16.1" x 16.1" x 8.3"

design Nicolas Terzani terzani.com

Type Radial Pendant

Materials Metal