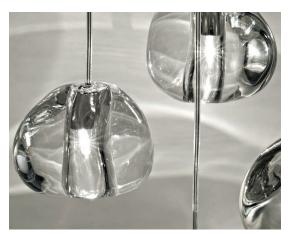

#### Finishes Code

Clear 0R26S E8 A9 T

Clear/Silver Dust 0R26S E8 F4 T

Clear/Gold 0R26S E8 A4 T

98.4"

Inspired by the tranquil and mesmerizing light refractions created by water, Mizu is a customizable pendant light from Terzani. Like waterdroplets, no two Mizu are alike, each crystal shape is unique and made meticulously by hand. Using only the clearest crystal, Mizu perfectly emulates water's refraction of light, casting amazing patterns around the room, reminiscent of flowing water. . Also available in gold leaf. Design Nicolas Terzani