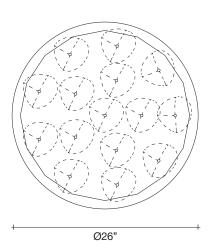

#### Canopy |

Body |

Ø26"

Inspired by the tranquil and mesmerizing light refractions created by water, Mizu is a customizable pendant light from Terzani. Like waterdroplets, no two Mizu are alike, each crystal shape is unique and made meticulously by hand. Using only the clearest crystal, Mizu perfectly emulates water's refraction of light, casting amazing patterns around the room, reminiscent of flowing water. Also available in gold leaf. Design Nicolas Terzani

#### Finishes | Code

Clear 0R26S E8 A9 Q

Clear/Silver Dust 0R26S E8 F4 Q

Clear/Gold 0R26S E8 A4 Q

Inspired by the tranquil and mesmerizing light refractions created by water, Mizu is a customizable pendant light from Terzani. Like waterdroplets, no two Mizu are alike, each crystal shape is unique and made meticulously by hand. Using only the clearest crystal, Mizu perfectly emulates water's refraction of light, casting amazing patterns around the room, reminiscent of flowing water. Also available in gold leaf. Design Nicolas Terzani