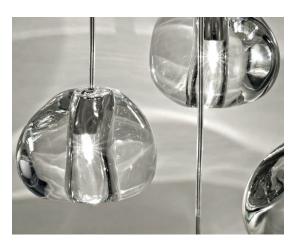

#### Finishes Code

Clear 0R26S E8 A9 T

Clear/Silver Dust 0R26S E8 F4 T

Clear/Gold 0R26S E8 A4 T

98.4"

Inspired by the tranquil and mesmerizing light refractions created by water, Mizu is a customizable pendant light from Terzani. Like waterdroplets, no two Mizu are alike, each crystal shape is unique and made meticulously by hand. Using only the clearest crystal, Mizu perfectly emulates water's refraction of light, casting amazing patterns around the room, reminiscent of flowing water. . Also available in gold leaf. Design Nicolas Terzani