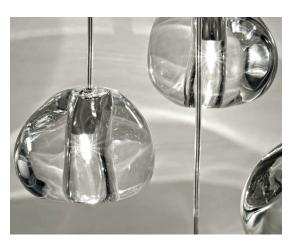

#### Finishes Code

White disc/Clear 0R01S H4 A9 KK

White disc/Clear/Silver Dust 0R01S H4 F4 KK

White disc/Clear/Gold 0R01S E8 A4 KK

74.8"

Inspired by the tranquil and mesmerizing light refractions created by water, Mizu is a customizable pendant light from Terzani. Like waterdroplets, no two Mizu are alike, each crystal shape is unique and made meticulously by hand. Using only the clearest crystal, Mizu perfectly emulates water's refraction of light, casting amazing patterns around the room, reminiscent of flowing water. . Also available in gold leaf. Design Nicolas Terzani

#### Finishes Code

Clear 0R01S H4 A9

Clear/Silver Dust 0R01S H4 F4

Body |

Canopy |

Clear/Gold 0R01S E8 A4

Available with White or Brushed nickel canopy

Inspired by the tranquil and mesmerizing light refractions created by water, Mizu is a customizable pendant light from Terzani. Like waterdroplets, no two Mizu are alike, each crystal shape is unique and made meticulously by hand. Using only the clearest crystal, Mizu perfectly emulates water's refraction of light, casting amazing patterns around the room, reminiscent of flowing water. . Also available in gold leaf. Design Nicolas Terzani