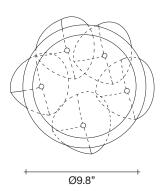

#### Canopy |

~12.2"

1.6'

design Nicolas Terzani terzani.com

Type Suspension

Materials Clear crystal

#### Finishes Code

Clear 0R15S E8 A9 R

Clear/Silver Dust 0R15S E8 F4 R

Clear/Gold 0R15S E8 A4 R

White canopy

26.8"

Inspired by the tranquil and mesmerizing light refractions created by water, Mizu is a customizable pendant light from Terzani. Like waterdroplets, no two Mizu are alike, each crystal shape is unique and made meticulously by hand. Using only the clearest crystal, Mizu perfectly emulates water's refraction of light, casting amazing patterns around the room, reminiscent of flowing water. . Also available in gold leaf. Design Nicolas Terzani