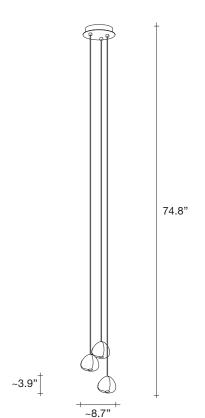

### Recommended Light

Canopy |

Body |

120V ~ 50/60Hz

3 x 10W G4 12V

or

LED 3 x 2W G4 12V

Dimmable with IGBT and TRIAC

#### or on request

LED integrated 3 x 1,5W 540 lm 3000K or optional 2700K

Dimmable with 1-10V and Dali system

17.6 12.2" x 12.2" x 10.2"

design Nicolas Terzani terzani.com