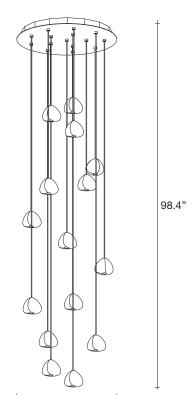

#### Finishes Code

Clear 0R26S E8 A9 T

Clear/Silver Dust 0R26S E8 F4 T

Clear/Gold 0R26S E8 A4 T

98.4"

Inspired by the tranquil and mesmerizing light refractions created by water, Mizu is a customizable pendant light from Terzani. Like waterdroplets, no two Mizu are alike, each crystal shape is unique and made meticulously by hand. Using only the clearest crystal, Mizu perfectly emulates water's refraction of light, casting amazing patterns around the room, reminiscent of flowing water. . Also available in gold leaf. Design Nicolas Terzani

### Recommended Light

120V ~ 50/60Hz

XENON 26 x 10W G4 12V

or

LED 26 x 2W G4 12V

Dimmable with IGBT and TRIAC

#### or on request

LED integrated 26 x 1,5W 4680 lm 3000K or optional 2700K

Dimmable with 1-10V and Dali system

#### Canopy |

Body |

Ø31.5"

terzani.com

Type Radial Canopy

Materials Metal

Finishes | Code

White RADIALKITE8-12