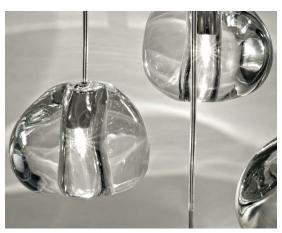

#### Finishes Code

Clear 0R26S E8 A9 T

Clear/Silver Dust 0R26S E8 F4 T

Clear/Gold 0R26S E8 A4 T

98.4"

Inspired by the tranquil and mesmerizing light refractions created by water, Mizu is a customizable pendant light from Terzani. Like waterdroplets, no two Mizu are alike, each crystal shape is unique and made meticulously by hand. Using only the clearest crystal, Mizu perfectly emulates water's refraction of light, casting amazing patterns around the room, reminiscent of flowing water. . Also available in gold leaf. Design Nicolas Terzani

### Recommended Light

120V ~ 50/60Hz

XENON 26 x 10W G4 12V

or

LED 26 x 2W G4 12V

Dimmable with IGBT and TRIAC

#### or on request

LED integrated 26 x 1,5W 4680 lm 3000K or optional 2700K

Dimmable with 1-10V and Dali system

#### Canopy |

Body |

Ø31.5"

terzani.com

Type Radial Canopy

Materials Metal

Finishes | Code

White RADIALKITE8-12