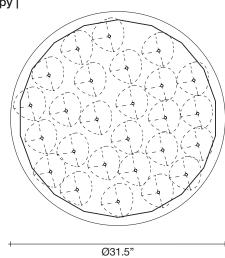

#### Canopy |

Body |

Ø31.5"

terzani.com

Type Radial Canopy

Materials Metal

Finishes | Code

White RADIALKITE8-12