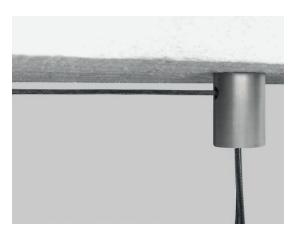

### Disc |

6.5" x 6.5" x 8.9"

design Nicolas Terzani terzani.com

#### Type Pendant

Materials Clear crystal

#### Finishes Code

Clear 0R01S H4 A9

Clear/Silver Dust 0R01S H4 F4

Body |

Canopy |

Clear/Gold 0R01S E8 A4

Available with White or Brushed nickel canopy

Inspired by the tranquil and mesmerizing light refractions created by water, Mizu is a customizable pendant light from Terzani. Like waterdroplets, no two Mizu are alike, each crystal shape is unique and made meticulously by hand. Using only the clearest crystal, Mizu perfectly emulates water's refraction of light, casting amazing patterns around the room, reminiscent of flowing water. . Also available in gold leaf. Design Nicolas Terzani