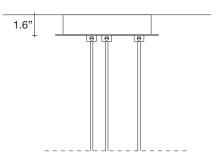

#### Canopy |

~12.2"

1.6'

design Nicolas Terzani terzani.com

Type Suspension

Materials Clear crystal