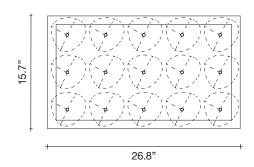

#### Finishes Code

Clear 0R15S E8 A9 R

Clear/Silver Dust 0R15S E8 F4 R

Clear/Gold 0R15S E8 A4 R

White canopy

26.8"

Inspired by the tranquil and mesmerizing light refractions created by water, Mizu is a customizable pendant light from Terzani. Like waterdroplets, no two Mizu are alike, each crystal shape is unique and made meticulously by hand. Using only the clearest crystal, Mizu perfectly emulates water's refraction of light, casting amazing patterns around the room, reminiscent of flowing water. . Also available in gold leaf. Design Nicolas Terzani