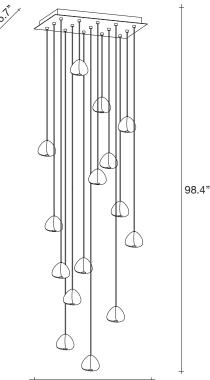

#### Finishes Code

Clear 0R26S E8 A9 T

Clear/Silver Dust 0R26S E8 F4 T

Clear/Gold 0R26S E8 A4 T

98.4"

Inspired by the tranquil and mesmerizing light refractions created by water, Mizu is a customizable pendant light from Terzani. Like waterdroplets, no two Mizu are alike, each crystal shape is unique and made meticulously by hand. Using only the clearest crystal, Mizu perfectly emulates water's refraction of light, casting amazing patterns around the room, reminiscent of flowing water. . Also available in gold leaf. Design Nicolas Terzani