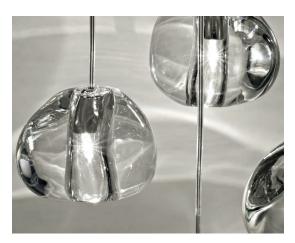

#### Finishes Code

White disc/Clear 0R01S H4 A9 KK

White disc/Clear/Silver Dust 0R01S H4 F4 KK

White disc/Clear/Gold 0R01S E8 A4 KK

74.8"

Inspired by the tranquil and mesmerizing light refractions created by water, Mizu is a customizable pendant light from Terzani. Like waterdroplets, no two Mizu are alike, each crystal shape is unique and made meticulously by hand. Using only the clearest crystal, Mizu perfectly emulates water's refraction of light, casting amazing patterns around the room, reminiscent of flowing water. . Also available in gold leaf. Design Nicolas Terzani