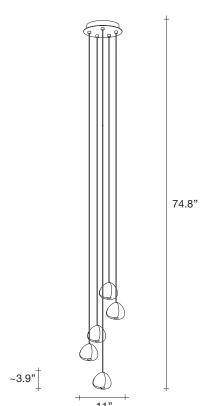

#### Finishes Code

White disc/Clear 0R01S H4 A9 KK

White disc/Clear/Silver Dust 0R01S H4 F4 KK

White disc/Clear/Gold 0R01S E8 A4 KK

74.8"

Inspired by the tranquil and mesmerizing light refractions created by water, Mizu is a customizable pendant light from Terzani. Like waterdroplets, no two Mizu are alike, each crystal shape is unique and made meticulously by hand. Using only the clearest crystal, Mizu perfectly emulates water's refraction of light, casting amazing patterns around the room, reminiscent of flowing water. . Also available in gold leaf. Design Nicolas Terzani

### Disc |

6.5" x 6.5" x 8.9"

design Nicolas Terzani terzani.com