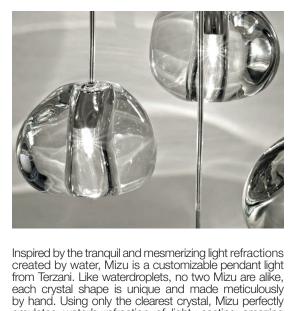

terdroplets, no two Mizu are alike, each crystal shape is unique and made meticulously by hand. Using only the clearest crystal, Mizu perfectly emulates water's refraction of light, casting amazing patterns around the room, reminiscent of flowing water. . Also available in gold leaf. Design Nicolas Terzani



#### Recommended Light Canopy |

120V ~ 50/60Hz



XENON 5 x 10W G4 12V



LED 5 x 2W G4 12V

Dimmable with IGBT and TRIAC

#### or on request

LED integrated 5 x 1,5W 900 lm 3000K or optional 2700K

Dimmable with 1-10V and Dali system















design Nicolas Terzani terzani.com







#### Type Suspension

Materials Clear crystal

#### Finishes Code



Clear 0R07S H4 A9



Clear/Silver Dust 0R07S H4 F4



Clear/Gold 0R07S E8 A4

Available with White or Brushed nickel canopy





emulates water's refraction of light, casting amazing patterns around the room, reminiscent of flowing water. . Also available in gold leaf. Design Nicolas Terzani

#### Recommended Light

120V ~ 50/60Hz



7 x 10W G4 12V

or

LED 7 x 2W G4 12V

Dimmable with IGBT and TRIAC

#### or on request

LED integrated 7 x 1,5W 1260 lm 3000K or optional 2700K

Dimmable with 1-10V and Dali system

#### Canopy |



~12.2"

1.6'











design Nicolas Terzani terzani.com







Type Suspension

Materials Clear crystal

#### Finishes Code



Clear 0R15S E8 A9 R



Clear/Silver Dust 0R15S E8 F4 R



Clear/Gold 0R15S E8 A4 R

White canopy





26.8"



Inspired by the tranquil and mesmerizing light refractions created by water, Mizu is a customizable pendant light from Terzani. Like waterdroplets, no