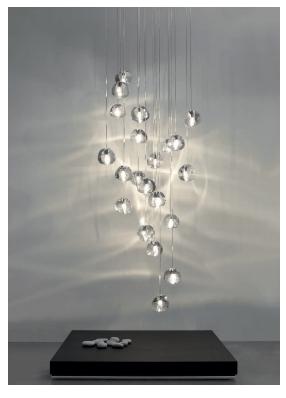

#### Finishes Code

White disc/Clear 0R01S H4 A9 KK

White disc/Clear/Silver Dust 0R01S H4 F4 KK

White disc/Clear/Gold 0R01S E8 A4 KK

74.8"

Inspired by the tranquil and mesmerizing light refractions created by water, Mizu is a customizable pendant light from Terzani. Like waterdroplets, no two Mizu are alike, each crystal shape is unique and made meticulously by hand. Using only the clearest crystal, Mizu perfectly emulates water's refraction of light, casting amazing patterns around the room, reminiscent of flowing water. . Also available in gold leaf. Design Nicolas Terzani

#### Canopy |

~12.2"

1.6'

design Nicolas Terzani terzani.com

Type Suspension

Materials Clear crystal

#### Finishes Code

Clear 0R15S E8 A9 R

Clear/Silver Dust 0R15S E8 F4 R

Clear/Gold 0R15S E8 A4 R

White canopy

26.8"

Inspired by the tranquil and mesmerizing light refractions created by water, Mizu is a customizable pendant light from Terzani. Like waterdroplets, no two Mizu are alike, each crystal shape is unique and made meticulously by hand. Using only the clearest crystal, Mizu perfectly emulates water's refraction of light, casting amazing patterns around the room, reminiscent of flowing water. . Also available in gold leaf. Design Nicolas Terzani