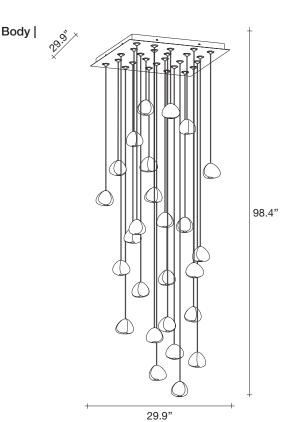

#### Finishes Code

Clear 0R26S E8 A9 T

Clear/Silver Dust 0R26S E8 F4 T

Clear/Gold 0R26S E8 A4 T

98.4"

Inspired by the tranquil and mesmerizing light refractions created by water, Mizu is a customizable pendant light from Terzani. Like waterdroplets, no two Mizu are alike, each crystal shape is unique and made meticulously by hand. Using only the clearest crystal, Mizu perfectly emulates water's refraction of light, casting amazing patterns around the room, reminiscent of flowing water. . Also available in gold leaf. Design Nicolas Terzani

### Recommended Light

120V ~ 50/60Hz

XENON 26 x 10W G4 12V

or

LED 26 x 2W G4 12V

Dimmable with IGBT and TRIAC

#### or on request

LED integrated 26 x 1,5W 4680 lm 3000K or optional 2700K

Dimmable with 1-10V and Dali system