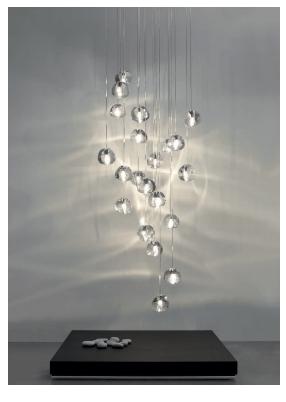

#### Finishes Code

White disc/Clear 0R01S H4 A9 KK

White disc/Clear/Silver Dust 0R01S H4 F4 KK

White disc/Clear/Gold 0R01S E8 A4 KK

74.8"

Inspired by the tranquil and mesmerizing light refractions created by water, Mizu is a customizable pendant light from Terzani. Like waterdroplets, no two Mizu are alike, each crystal shape is unique and made meticulously by hand. Using only the clearest crystal, Mizu perfectly emulates water's refraction of light, casting amazing patterns around the room, reminiscent of flowing water. . Also available in gold leaf. Design Nicolas Terzani