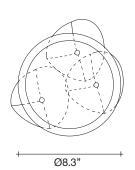

#### Canopy |

Body |

Ø31.5"

terzani.com

Type Radial Canopy

Materials Metal

Finishes | Code

White RADIALKITE8-12

Min 2 max 12 pendants

#### Canopy |

120V ~ 50/60Hz

O Dimmable with IGBT and TRIAC

0 0 0 0 1

16.1" x 16.1" x 8.3"

design Nicolas Terzani terzani.com

Type Radial Pendant

Materials Metal