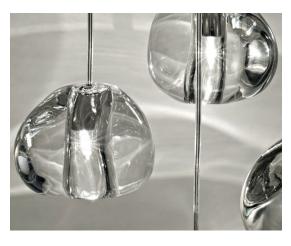

#### Finishes Code

White disc/Clear 0R01S H4 A9 KK

White disc/Clear/Silver Dust 0R01S H4 F4 KK

White disc/Clear/Gold 0R01S E8 A4 KK

74.8"

Inspired by the tranquil and mesmerizing light refractions created by water, Mizu is a customizable pendant light from Terzani. Like waterdroplets, no two Mizu are alike, each crystal shape is unique and made meticulously by hand. Using only the clearest crystal, Mizu perfectly emulates water's refraction of light, casting amazing patterns around the room, reminiscent of flowing water. . Also available in gold leaf. Design Nicolas Terzani

#### Finishes Code

Clear 0R01S H4 A9

Clear/Silver Dust 0R01S H4 F4

Body |

Canopy |

Clear/Gold 0R01S E8 A4

Available with White or Brushed nickel canopy

Inspired by the tranquil and mesmerizing light refractions created by water, Mizu is a customizable pendant light from Terzani. Like waterdroplets, no two Mizu are alike, each crystal shape is unique and made meticulously by hand. Using only the clearest crystal, Mizu perfectly emulates water's refraction of light, casting amazing patterns around the room, reminiscent of flowing water. . Also available in gold leaf. Design Nicolas Terzani