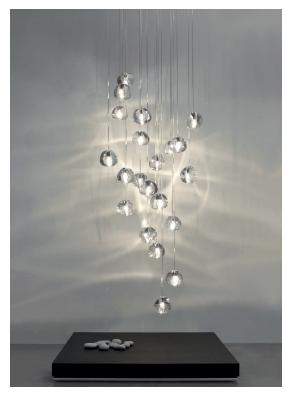

#### Finishes Code

White disc/Clear 0R01S H4 A9 KK

White disc/Clear/Silver Dust 0R01S H4 F4 KK

White disc/Clear/Gold 0R01S E8 A4 KK

74.8"

Inspired by the tranquil and mesmerizing light refractions created by water, Mizu is a customizable pendant light from Terzani. Like waterdroplets, no two Mizu are alike, each crystal shape is unique and made meticulously by hand. Using only the clearest crystal, Mizu perfectly emulates water's refraction of light, casting amazing patterns around the room, reminiscent of flowing water. . Also available in gold leaf. Design Nicolas Terzani

#### Finishes Code

Clear 0R15S E8 A9 R

Clear/Silver Dust 0R15S E8 F4 R

Clear/Gold 0R15S E8 A4 R

White canopy

26.8"

Inspired by the tranquil and mesmerizing light refractions created by water, Mizu is a customizable pendant light from Terzani. Like waterdroplets, no two Mizu are alike, each crystal shape is unique and made meticulously by hand. Using only the clearest crystal, Mizu perfectly emulates water's refraction of light, casting amazing patterns around the room, reminiscent of flowing water. . Also available in gold leaf. Design Nicolas Terzani

#### Canopy |

Body |

Ø26"

Inspired by the tranquil and mesmerizing light refractions created by water, Mizu is a customizable pendant light from Terzani. Like waterdroplets, no two Mizu are alike, each crystal shape is unique and made meticulously by hand. Using only the clearest crystal, Mizu perfectly emulates water's refraction of light, casting amazing patterns around the room, reminiscent of flowing water. Also available in gold leaf. Design Nicolas Terzani