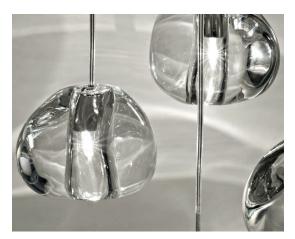

#### Finishes Code

White disc/Clear 0R01S H4 A9 KK

White disc/Clear/Silver Dust 0R01S H4 F4 KK

White disc/Clear/Gold 0R01S E8 A4 KK

74.8"

Inspired by the tranquil and mesmerizing light refractions created by water, Mizu is a customizable pendant light from Terzani. Like waterdroplets, no two Mizu are alike, each crystal shape is unique and made meticulously by hand. Using only the clearest crystal, Mizu perfectly emulates water's refraction of light, casting amazing patterns around the room, reminiscent of flowing water. . Also available in gold leaf. Design Nicolas Terzani