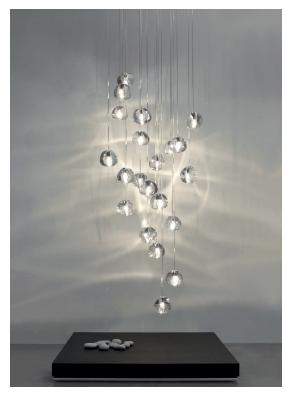

#### Finishes Code

White disc/Clear 0R01S H4 A9 KK

White disc/Clear/Silver Dust 0R01S H4 F4 KK

White disc/Clear/Gold 0R01S E8 A4 KK

74.8"

Inspired by the tranquil and mesmerizing light refractions created by water, Mizu is a customizable pendant light from Terzani. Like waterdroplets, no two Mizu are alike, each crystal shape is unique and made meticulously by hand. Using only the clearest crystal, Mizu perfectly emulates water's refraction of light, casting amazing patterns around the room, reminiscent of flowing water. . Also available in gold leaf. Design Nicolas Terzani

#### Finishes Code

Clear 0R01S H4 A9

Clear/Silver Dust 0R01S H4 F4

Body |

Canopy |

Clear/Gold 0R01S E8 A4

Available with White or Brushed nickel canopy

Inspired by the tranquil and mesmerizing light refractions created by water, Mizu is a customizable pendant light from Terzani. Like waterdroplets, no two Mizu are alike, each crystal shape is unique and made meticulously by hand. Using only the clearest crystal, Mizu perfectly emulates water's refraction of light, casting amazing patterns around the room, reminiscent of flowing water. . Also available in gold leaf. Design Nicolas Terzani

#### Type Suspension

Materials Clear crystal

#### Finishes Code

Clear 0R03S H4 A9

Clear/Silver Dust 0R03S H4 F4

Clear/Gold 0R03S E8 A4

Available with White or Brushed nickel canopy

Inspired by the tranquil and mesmerizing light refractions created by water, Mizu is a customizable pendant light from Terzani. Like waterdroplets, no two Mizu are alike, each crystal shape is unique and made meticulously by hand. Using only the clearest crystal, Mizu perfectly emulates water's refraction of light, casting amazing patterns around the room, reminiscent of flowing water. . Also available in gold leaf. Design Nicolas Terzani

#### Finishes Code

Clear 0R05S H4 A9

Clear/Silver Dust 0R05S H4 F4

Body |

Clear/Gold 0R05S E8 A4

Available with White or Brushed nickel canopy

Inspired by the tranquil and mesmerizing light refractions created by water, Mizu is a customizable pendant light from Terzani. Like waterdroplets, no two Mizu are alike, each crystal shape is unique and made meticulously by hand. Using only the clearest crystal, Mizu perfectly emulates water's refraction of light, casting amazing patterns around the room, reminiscent of flowing water. . Also available in gold leaf. Design Nicolas Terzani

#### Finishes Code

Clear 0R07S H4 A9

Clear/Silver Dust 0R07S H4 F4

Clear/Gold 0R07S E8 A4

Available with White or Brushed nickel canopy

emulates water's refraction of light, casting amazing patterns around the room, reminiscent of flowing water. . Also available in gold leaf. Design Nicolas Terzani

#### Finishes Code

Clear 0R15S E8 A9 R

Clear/Silver Dust 0R15S E8 F4 R

Clear/Gold 0R15S E8 A4 R

White canopy

26.8"

Inspired by the tranquil and mesmerizing light refractions created by water, Mizu is a customizable pendant light from Terzani. Like waterdroplets, no two Mizu are alike, each crystal shape is unique and made meticulously by hand. Using only the clearest crystal, Mizu perfectly emulates water's refraction of light, casting amazing patterns around the room, reminiscent of flowing water. . Also available in gold leaf. Design Nicolas Terzani

#### Type | Suspension

Materials Clear crystal

#### Finishes | Code

Clear 0R15S E8 A9 T

Clear/Silver Dust 0R15S E8 F4 T

Clear/Gold 0R15S E8 A4 T

White canopy

#### Canopy |

Body |

Ø26"

Inspired by the tranquil and mesmerizing light refractions created by water, Mizu is a customizable pendant light from Terzani. Like waterdroplets, no two Mizu are alike, each crystal shape is unique and made meticulously by hand. Using only the clearest crystal, Mizu perfectly emulates water's refraction of light, casting amazing patterns around the room, reminiscent of flowing water. Also available in gold leaf. Design Nicolas Terzani

#### Finishes | Code

Clear 0R26S E8 A9 Q

Clear/Silver Dust 0R26S E8 F4 Q

Clear/Gold 0R26S E8 A4 Q

Inspired by the tranquil and mesmerizing light refractions created by water, Mizu is a customizable pendant light from Terzani. Like waterdroplets, no two Mizu are alike, each crystal shape is unique and made meticulously by hand. Using only the clearest crystal, Mizu perfectly emulates water's refraction of light, casting amazing patterns around the room, reminiscent of flowing water. Also available in gold leaf. Design Nicolas Terzani

#### Finishes Code

Clear 0R26S E8 A9 T

Clear/Silver Dust 0R26S E8 F4 T

Clear/Gold 0R26S E8 A4 T

98.4"

Inspired by the tranquil and mesmerizing light refractions created by water, Mizu is a customizable pendant light from Terzani. Like waterdroplets, no two Mizu are alike, each crystal shape is unique and made meticulously by hand. Using only the clearest crystal, Mizu perfectly emulates water's refraction of light, casting amazing patterns around the room, reminiscent of flowing water. . Also available in gold leaf. Design Nicolas Terzani