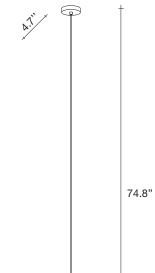

### Disc |

6.5" x 6.5" x 8.9"

design Nicolas Terzani terzani.com

#### or on request

LED integrated 1,5W 180 lm 3000K or optional 2700K

Not Dimmable

Ø4.7"

design Nicolas Terzani terzani.com