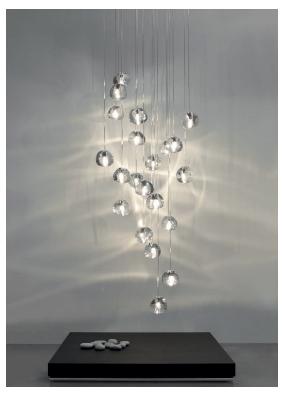

#### Finishes Code

Clear 0R15S E8 A9 R

Clear/Silver Dust 0R15S E8 F4 R

Clear/Gold 0R15S E8 A4 R

White canopy

26.8"

Inspired by the tranquil and mesmerizing light refractions created by water, Mizu is a customizable pendant light from Terzani. Like waterdroplets, no two Mizu are alike, each crystal shape is unique and made meticulously by hand. Using only the clearest crystal, Mizu perfectly emulates water's refraction of light, casting amazing patterns around the room, reminiscent of flowing water. . Also available in gold leaf. Design Nicolas Terzani