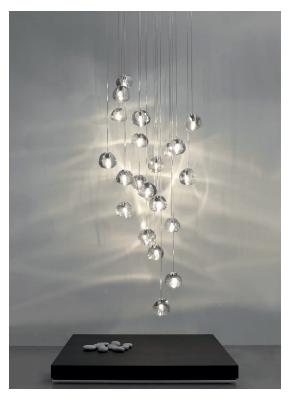

#### Canopy |

~12.2"

1.6'

design Nicolas Terzani terzani.com

Type Suspension

Materials Clear crystal

#### Finishes Code

Clear 0R15S E8 A9 R

Clear/Silver Dust 0R15S E8 F4 R

Clear/Gold 0R15S E8 A4 R

White canopy

26.8"

Inspired by the tranquil and mesmerizing light refractions created by water, Mizu is a customizable pendant light from Terzani. Like waterdroplets, no two Mizu are alike, each crystal shape is unique and made meticulously by hand. Using only the clearest crystal, Mizu perfectly emulates water's refraction of light, casting amazing patterns around the room, reminiscent of flowing water. . Also available in gold leaf. Design Nicolas Terzani

### Recommended Light

120V ~ 50/60Hz

or

XENON 15 x 10W G4 12V

LED 15 x 2W G4 12V

Dimmable with IGBT

and TRIAC

#### or on request

LED integrated 15 x 1,5W 2700 lm 3000K or optional 2700K

Dimmable with 1-10V and Dali system

#### Canopy |

79.2 30.3" x 30.3" x 11.8"

design Nicolas Terzani terzani.com