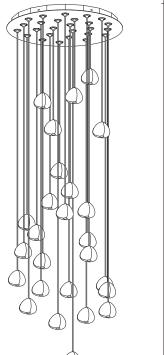

#### Finishes Code

Clear 0R26S E8 A9 T

Clear/Silver Dust 0R26S E8 F4 T

Clear/Gold 0R26S E8 A4 T

98.4"

Inspired by the tranquil and mesmerizing light refractions created by water, Mizu is a customizable pendant light from Terzani. Like waterdroplets, no two Mizu are alike, each crystal shape is unique and made meticulously by hand. Using only the clearest crystal, Mizu perfectly emulates water's refraction of light, casting amazing patterns around the room, reminiscent of flowing water. . Also available in gold leaf. Design Nicolas Terzani

### Recommended Light

120V ~ 50/60Hz

XENON 26 x 10W G4 12V

or

LED 26 x 2W G4 12V

Dimmable with IGBT and TRIAC

#### or on request

LED integrated 26 x 1,5W 4680 lm 3000K or optional 2700K

Dimmable with 1-10V and Dali system

#### Canopy |

Body |

Ø31.5"

terzani.com

Type Radial Canopy

Materials Metal

Finishes | Code

White RADIALKITE8-12