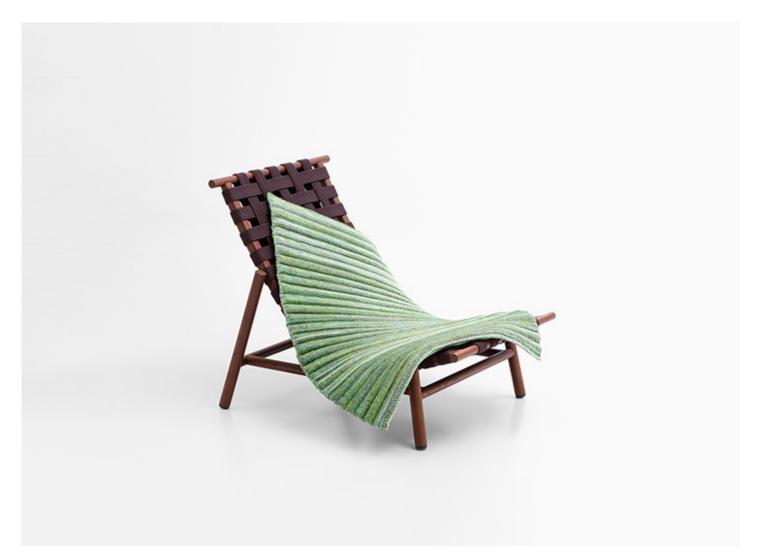

## Miyabi

design : F. Rota

Wooden lounge chair.

Structure: heat-treated ash multilayer wood Aurea Optima, plastic spacers.

Weave: hand made and crafted with elastic belt in Rope yarn with a width of around 6 cm, in a colour matching the structure.

## Notes:

The lounge chair can be completed by a seat pad padded with Aerelle® blue polyester fibre with a fixed upholstery in Maglia Rasata.

The structure in heat-treated ash heartwood Aurea Optima is treated to be oil and water repellent with a water-based finish that limits the absorption of liquids and greasy substances.