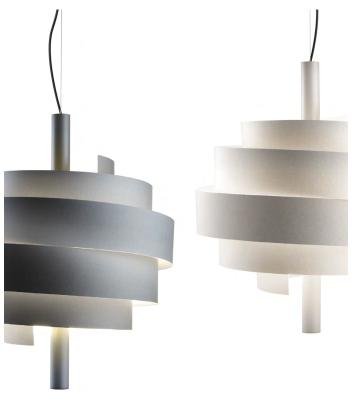

## Piola

LED SMD 11.7W 700mA 2700K 2040lm (included)

Black electrical cord

info@marset.com

Laminated band made of PVC and polyester which resolves around a central metallic column lacquered in the same color of the band. Inner structure in polycarbonate to hold the band to the axis

dimmable

○ White

Green

Pink

Graphite

\* Under approval process.

Dry locations only

How does one design a light that translates the playfulness of an endlessly spiraling ribbon? The Piola collection is about imitating this fluidity of infinite movement, in search of a balance between the diffusion of light and the creation of shadows.