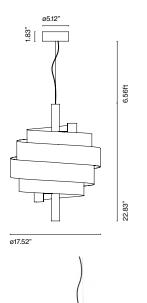

## Piola

LED SMD 11.7W 700mA 2700K 2040lm (included)

Black electrical cord

info@marset.com

Laminated band made of PVC and polyester which resolves around a central metallic column lacquered in the same color of the band. Inner structure in polycarbonate to hold the band to the axis