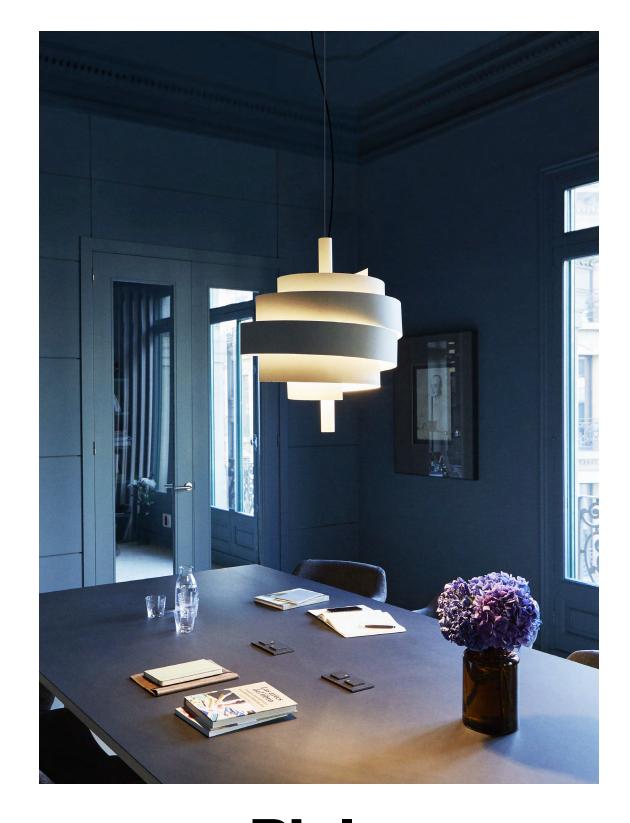

## Piola

## Piola

LED SMD 11.7W 700mA 2700K 2040lm (included)

Black electrical cord

info@marset.com

Laminated band made of PVC and polyester which resolves around a central metallic column lacquered in the same color of the band. Inner structure in polycarbonate to hold the band to the axis

dimmable

○ White

Green

Pink

Graphite

\* Under approval process.

Dry locations only

How does one design a light that translates the playfulness of an endlessly spiraling ribbon? The Piola collection is about imitating this fluidity of infinite movement, in search of a balance between the diffusion of light and the creation of shadows.