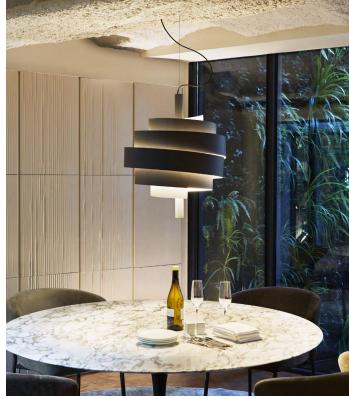

## Piola

## Piola

LED SMD 11.7W 700mA 2700K 2040lm (included)

Black electrical cord

info@marset.com

Laminated band made of PVC and polyester which resolves around a central metallic column lacquered in the same color of the band. Inner structure in polycarbonate to hold the band to the axis

dimmable

○ White

Green

Pink

Graphite

\* Under approval process.

Dry locations only

How does one design a light that translates the playfulness of an endlessly spiraling ribbon? The Piola collection is about imitating this fluidity of infinite movement, in search of a balance between the diffusion of light and the creation of shadows.