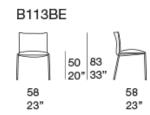

## Mae

design: G. O. Buratti

Stackable chair.

Structure: AISI 304 stainless steel

- matt varnished in avorio or grafite colour
- gloss varnished (reference colours: Mano Lucida wood sample collection)

Plastic spacers.