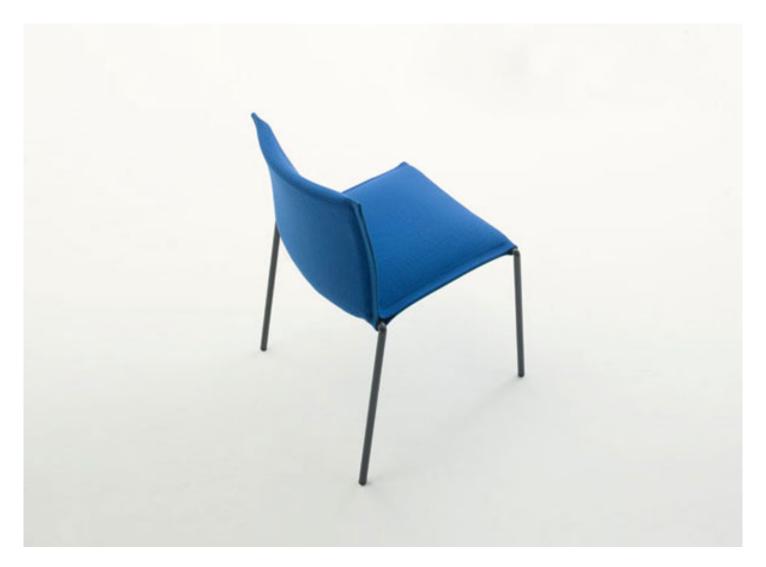

## Mae

design: G. O. Buratti

Stackable chair.

Structure: AISI 304 stainless steel

- matt varnished in avorio or grafite colour
- gloss varnished (reference colours: Mano Lucida wood sample collection)

Plastic spacers.

Seat pad: removable, in polyester fibre, insert in stress resistant polyurethane, fixed cover in waterproofed polyester.

Seat pad upholstery: removable and available in Rope T, Brio, Thea or Wara fabric.

## Notes:

The seat pad is available in two versions: a simpler one, only covering the seating area and a more complete one, to be put onto the steel structure, and held firm by zippers, which are hidden in the upholstery fabric.