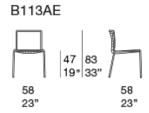

## Mae

design: G. O. Buratti

Stackable chair.

Structure: AISI 304 stainless steel

- matt varnished in avorio or grafite colour
- gloss varnished (reference colours: Mano Lucida wood sample collection)

Plastic spacers.