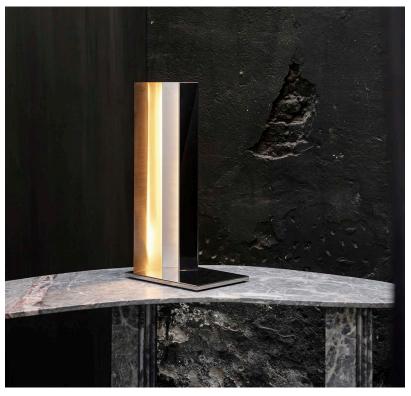

## Product Type Table Light

A metal sheet, simple and precise folds, a light. Inspired by the gesture of the hand protecting a candle flame, the Mano Light collection is designed as abstract sketches whose proportions can be adapted to different scales. Standing Mano is one of the protagonists of the series, a twometer luminous sculpture, with a distinctive design and planning, which gives off a warm and enveloping light. Table Mano is an elegant and refined table lamp, of contained dimensions, which diffuses a discreet and delicate glow. Designed by Umberto Bellardi Ricci, Mano Light is available in two finishes, both with a polished stainless steel base.