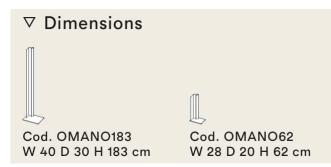

## Product Type Table Light

A metal sheet, simple and precise folds, a light. Inspired by the gesture of the hand protecting a candle flame, the Mano Light collection is designed as abstract sketches whose proportions can be adapted to different scales. Standing Mano is one of the protagonists of the series, a twometer luminous sculpture, with a distinctive design and planning, which gives off a warm and enveloping light. Table Mano is an elegant and refined table lamp, of contained dimensions, which diffuses a discreet and delicate glow. Designed by Umberto Bellardi Ricci, Mano Light is available in two finishes, both with a polished stainless steel base.