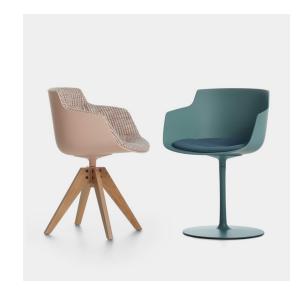

## Designed by Jean Marie Massaud

The natural progressive ambition, to implement our products, the Flow collection completes itself and enriches with new versions in terms of architecture, finishes and quality components, in tune with the environmental challenges of our age.

More than a product, the Flow collection embodies a clever and sensitive look of our age.

At the same time radical and delicate, graphical and sensual, Flow Chair Color single colour silhouettes offer a new interpretation of our hybrid icons. Declined in a range of colours the designer has defined "natural colour of Japan": a unique combination of simplicity and refinement.