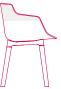

# **SHELL**

MATT PAINTED SHELL: The injection moulded polycarbonate shell features a paint finish in the matt color

#### **BASE**

FLOW SLIM COLOR base.

• 4-legs CROSS OAK base: die-cast aluminium frame painted with epoxy powders in the matt lead grey and solid natural oak legs in brown.

### 4-legged CROSS and OAK CROSS base

L55 D53 H76,5 seat H44 cm

4-legs Cross oak base

Winter Fabric

Brown oak X076

silver R466 Col. 02

Lead grey X114