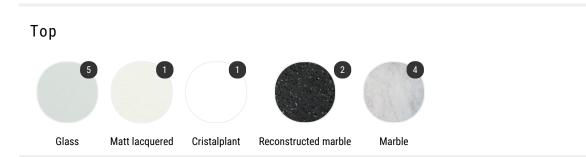

# Finishing

The number in the dot corresponds to the number of colour/material finish.

Here below, in the section FINISH OPTIONS, please note all the colours of the materials used for this product.

# TOP

## Glass

# Matt lacquered

Matt lacquered white X042

# Cristalplant

Cristalplant white X038

#### Reconstructed marble

## Marble

Marble Namibia matt/gloss white

Marble Bardiglio matt/gloss medium grey

Marble Carrara matt/gloss white

Marble Sahara matt black