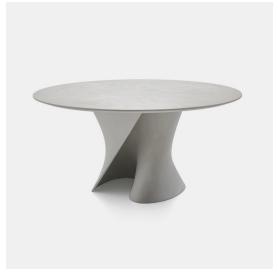

# S TABLE

## Designed by Xavier Lust

A sound that reminds a shape, a name that speaks for itself: S Table, in which the liquid consonant perfectly tells about the twisted S-shaped stand of this table designed by Xavier Lust.

The creations of award-winning designer actually stand out for the visible tension he gives to his objects, featuring curves inspired by the (de)formation process of metallic surfaces that identifies his whole creative path. The stand, moulded either in Ceramilux or in Cristalplant, technologically advanced, hypoallergenic and non-toxic material, can be crowned by different types of top – in crystal, in wood fiber, marble or in in Cristalplant – to further customise an already unique object.

This design table's communication strength is remarkable, in any kind of space.