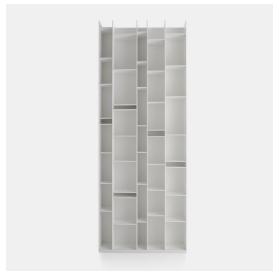

### Designed by Neuland Industriedesign

An **icon**, an industrial masterpiece with an extraordinary irregular structure.

A piece of furniture that, when it was born in 2005, revolutionised the concept of bookshelf, turning it into a **design sculpture**. This is the visiting card of Random by Neuland Industriedesign, created all white at the beginning. Then, it came in different variants up to the colour of the 2C-3C release.

A product that, with its geometries, favours lightgames, while with its modularity adapts to any living space, from the widest to the most reduced ones. Over the years, Random has extended its family, changing the concept of storage. For instance, with Random Box and Random Cabinet, objects can be both stored and shown off, while modules of different depth give an effect of considerable dynamism.

### RANDOM

L81.6 D25 H217 cm