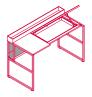

#### 20.VENTI HOME

The home working desk has a small drawer that can be accessed through a flap door on the desktop with hydraulic lift; it can be used as a little compartment for small everyday items, stationery, smartphones or tablets. The front of the desk is notable for its Divina Melange cloth bag, which combines the functionality of a little space for storing objects or magazines with the iconic image of a soft, domestic, and textural object.

#### 20.VENTI HOME LIGHT

The home working desk is equipped with an aluminum opening for cable management, matt white painted on the white painted tables and matt black painted for the black nickel and bronze versions.

#### **20.VENTI HOME**

**20.VENTI HOME LIGHT** 

L120 D60 H81.5 Top H75

L120 D60 H81.5 Top H75