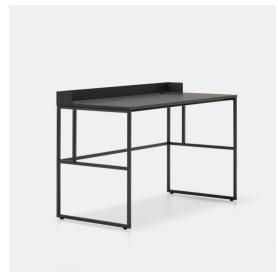

#### 20.VENTI HOME

The home working desk has a small drawer that can be accessed through a flap door on the desktop with hydraulic lift; it can be used as a little compartment for small everyday items, stationery, smartphones or tablets. The front of the desk is notable for its Divina Melange cloth bag, which combines the functionality of a little space for storing objects or magazines with the iconic image of a soft, domestic, and textural object.

#### 20.VENTI HOME LIGHT

The home working desk is equipped with an aluminum opening for cable management, matt white painted on the white painted tables and matt black painted for the black nickel and bronze versions.

#### **20.VENTI HOME**

**20.VENTI HOME LIGHT** 

L120 D60 H81.5 Top H75

L120 D60 H81.5 Top H75