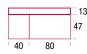

#### **20.VENTI HOME**

**20.VENTI HOME LIGHT** 

L120 D60 H81.5 Top H75

L120 D60 H81.5 Top H75