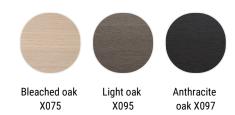

#### STRUCTURE AND TOP

Steel frame and legs, section 2 x 2 cm, painted with epoxy powder in matt white, black nickel and bronze colours. Tops made with oak veneered medium density fibre panels, brushed and open pore, in the colours bleached, light and anthracite oak.

# Finishing

The number in the dot corresponds to the number of colour/material finish.

Here below, in the section FINISH OPTIONS, please note all the colours of the materials used for this product.

## TOP

#### Oak