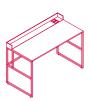

# 20. VENTI HOME AND HOME LIGHT

### Designed by 967ARCH

NOVELTIES 2020: THE NEW VERSION 20. VENTI HOME LIGHT

20. Venti Home and Home Light are the new compact and versatile options of the iconic 20. Venti family, born two years ago by 967ARCH to meet the new needs of working spaces which reinterpret in a contemporary key the desk of the past.

20. Venti Home and Home Light perfectly expresses the present trend to dynamic and shared job.

A job that, if necessary, may become highly independent. An attitude also adopted at home, where, for a few years, home office spaces have been created, i.e. real active corners to work either continuously or temporarily.

#### STRUCTURE AND TOP

Steel frame and legs, section 2 x 2 cm, painted with epoxy powder in matt white, black nickel and bronze colours. Tops made with oak veneered medium density fibre panels, brushed and open pore, in the colours bleached, light and anthracite oak.

#### 20.VENTI HOME

The home working desk has a small drawer that can be accessed through a flap door on the desktop with hydraulic lift; it can be used as a little compartment for small everyday items, stationery, smartphones or tablets. The front of the desk is notable for its Divina Melange cloth bag, which combines the functionality of a little space for storing objects or magazines with the iconic image of a soft, domestic, and textural object.

#### 20.VENTI HOME LIGHT

The home working desk is equipped with an aluminum opening for cable management, matt white painted on the white painted tables and matt black painted for the black nickel and bronze versions.