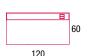

#### **20.VENTI HOME**

**20.VENTI HOME LIGHT** 

L120 D60 H81.5 Top H75

L120 D60 H81.5 Top H75