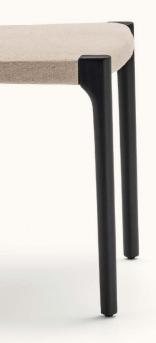

## τιςινο

design Shibuleru

Stackable chair made of solid ash wood with steel sheet angular reinforcements, available in natural and charcoal-dyed finish, with seat available weaved in cellulose rope, in the finishing available in our collection, or upholstered with seat chassis in plywood panel and padding in polyurethane foam covered with acrylic fibre layers. Upholstery in fabric, leather and Cuoietto fully removable via divisible zipper fastenings.

Floor support secured by PVC supports with interchangeable feet (black PVC or felt) depending on the floor.