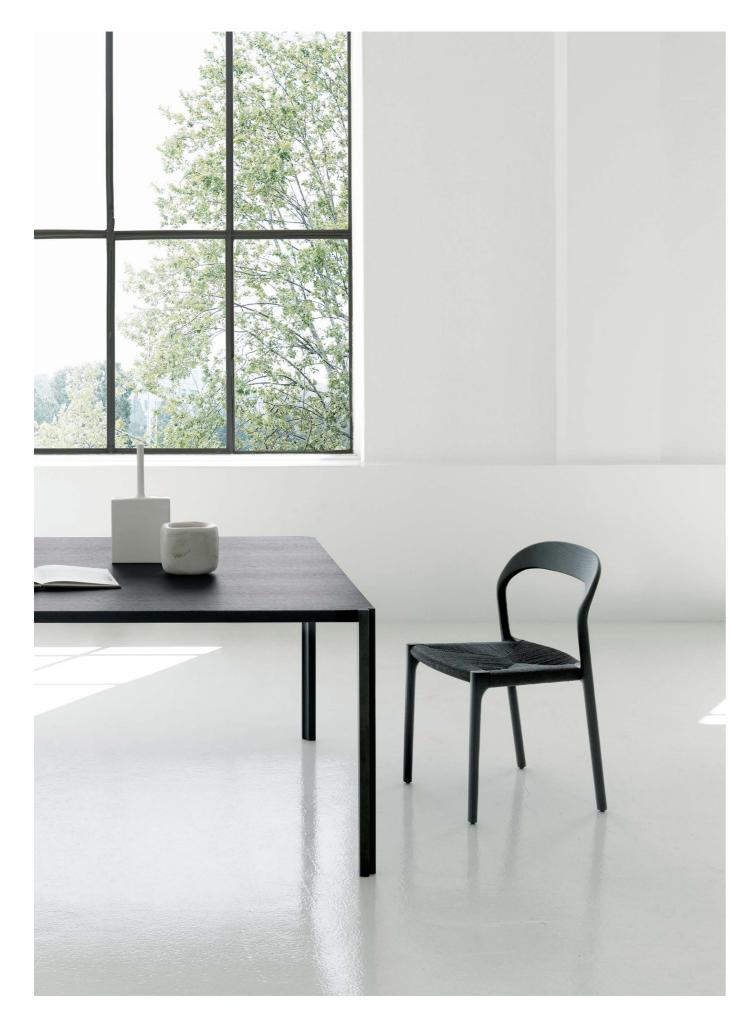

## τιςινο

design Shibuleru

Stackable chair made of solid ash wood with steel sheet angular reinforcements, available in natural and charcoal-dyed finish, with seat available weaved in cellulose rope, in the finishing available in our collection, or upholstered with seat chassis in plywood panel and padding in polyurethane foam covered with acrylic fibre layers. Upholstery in fabric, leather and Cuoietto fully removable via divisible zipper fastenings.

Floor support secured by PVC supports with interchangeable feet (black PVC or felt) depending on the floor.