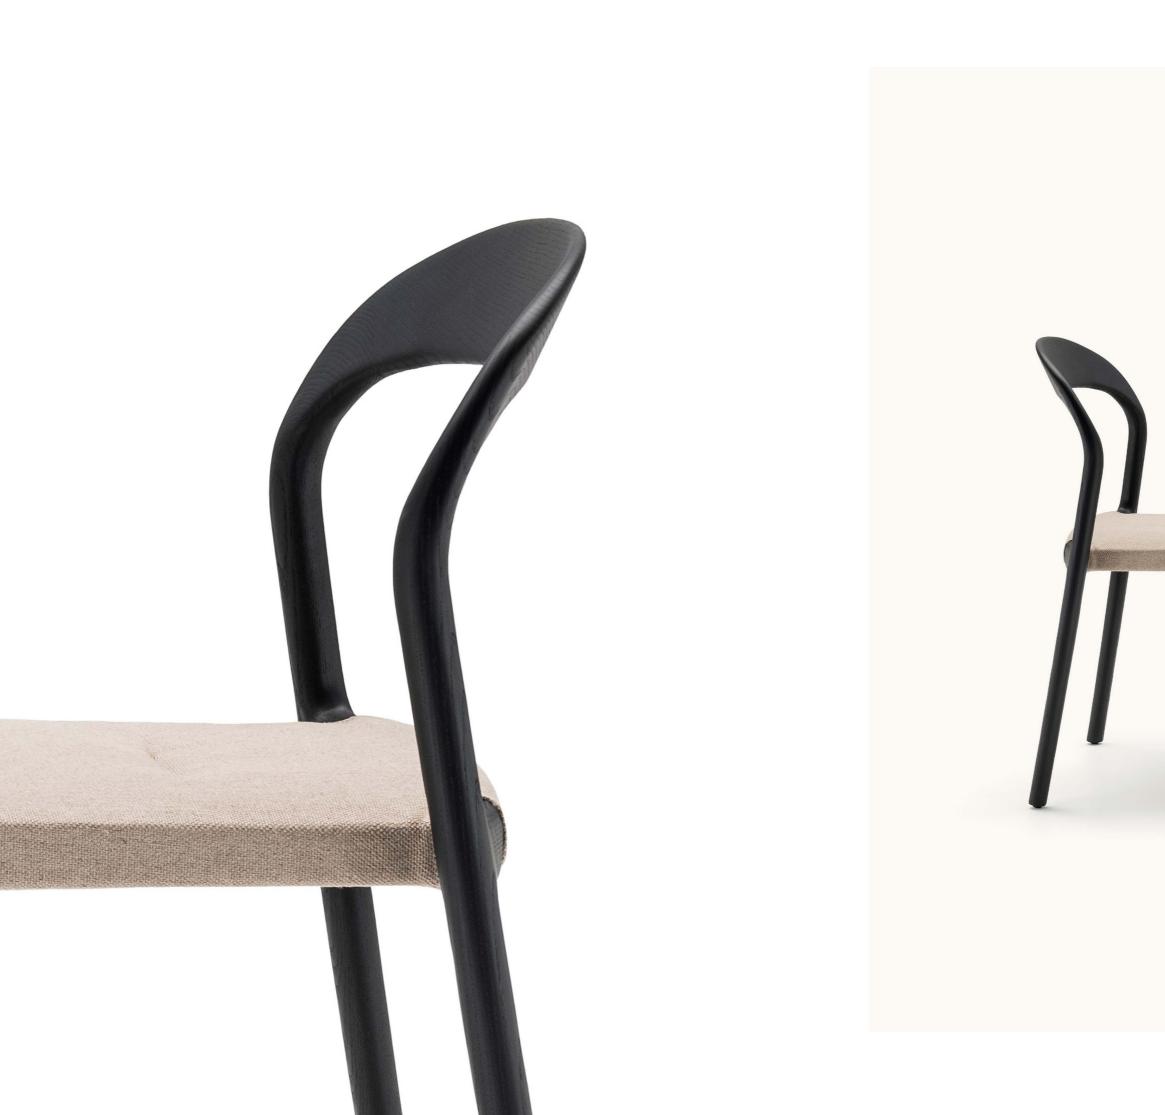

## τιςινο

design Shibuleru

Stackable chair made of solid ash wood with steel sheet angular reinforcements, available in natural and charcoal-dyed finish, with seat available weaved in cellulose rope, in the finishing available in our collection, or upholstered with seat chassis in plywood panel and padding in polyurethane foam covered with acrylic fibre layers. Upholstery in fabric, leather and Cuoietto fully removable via divisible zipper fastenings.

Floor support secured by PVC supports with interchangeable feet (black PVC or felt) depending on the floor.