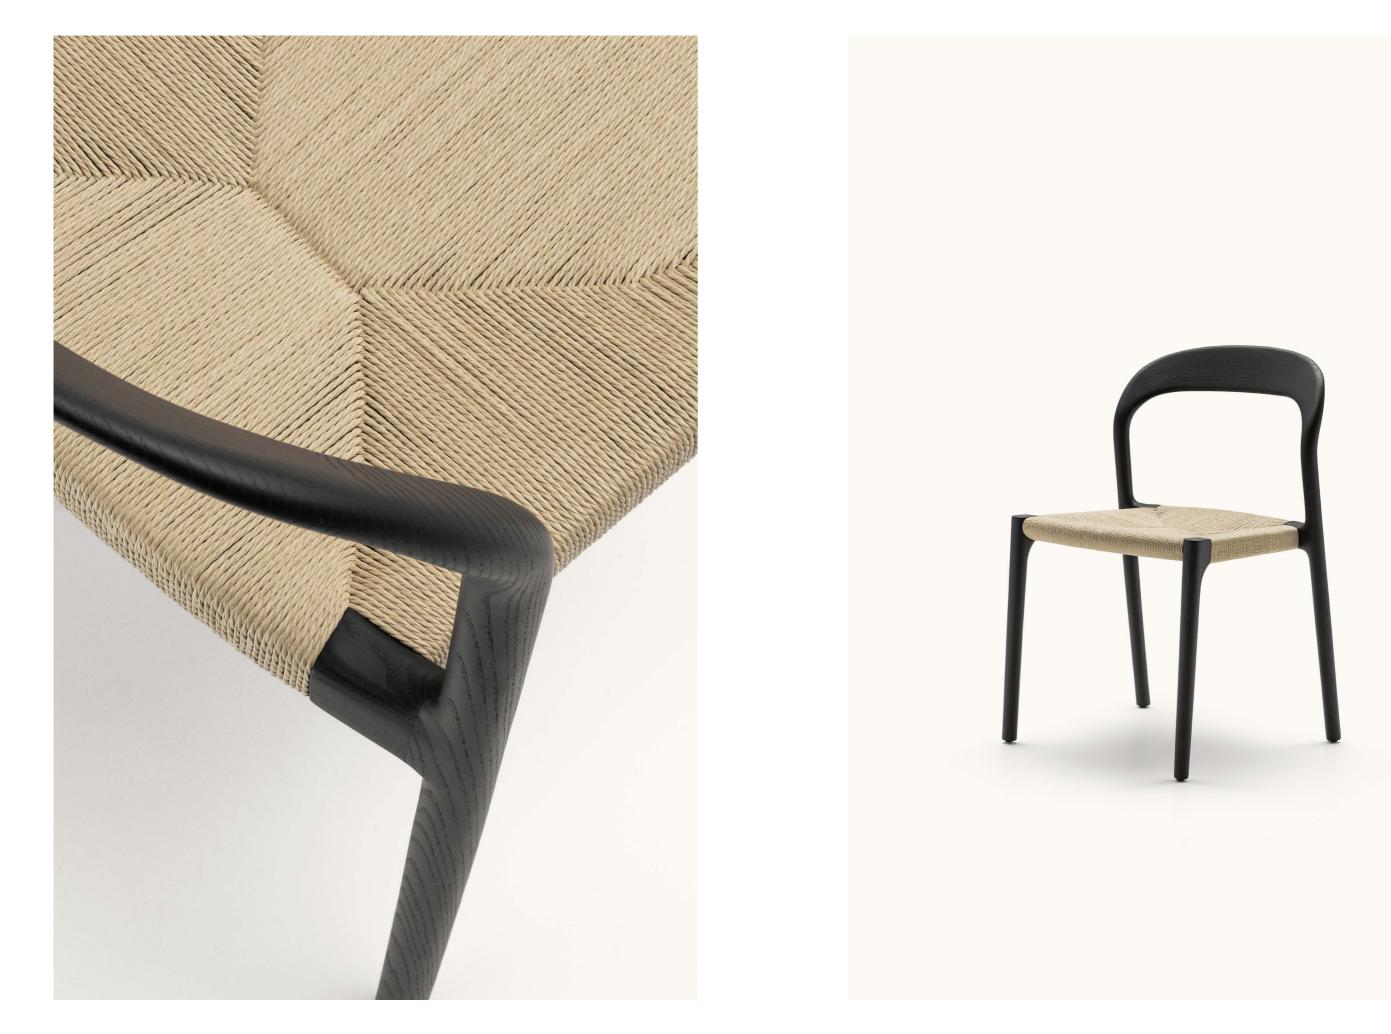

## τιςινο

design Shibuleru

Stackable chair made of solid ash wood with steel sheet angular reinforcements, available in natural and charcoal-dyed finish, with seat available weaved in cellulose rope, in the finishing available in our collection, or upholstered with seat chassis in plywood panel and padding in polyurethane foam covered with acrylic fibre layers. Upholstery in fabric, leather and Cuoietto fully removable via divisible zipper fastenings.

Floor support secured by PVC supports with interchangeable feet (black PVC or felt) depending on the floor.