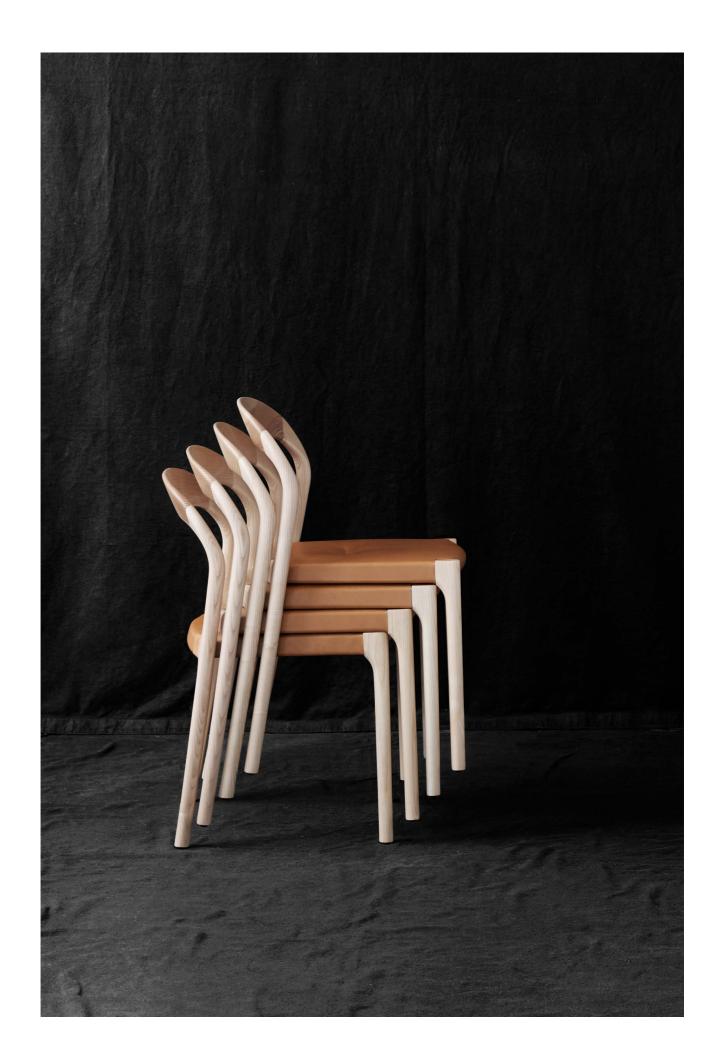

## τιςινο

design Shibuleru

Stackable chair made of solid ash wood with steel sheet angular reinforcements, available in natural and charcoal-dyed finish, with seat available weaved in cellulose rope, in the finishing available in our collection, or upholstered with seat chassis in plywood panel and padding in polyurethane foam covered with acrylic fibre layers. Upholstery in fabric, leather and Cuoietto fully removable via divisible zipper fastenings.