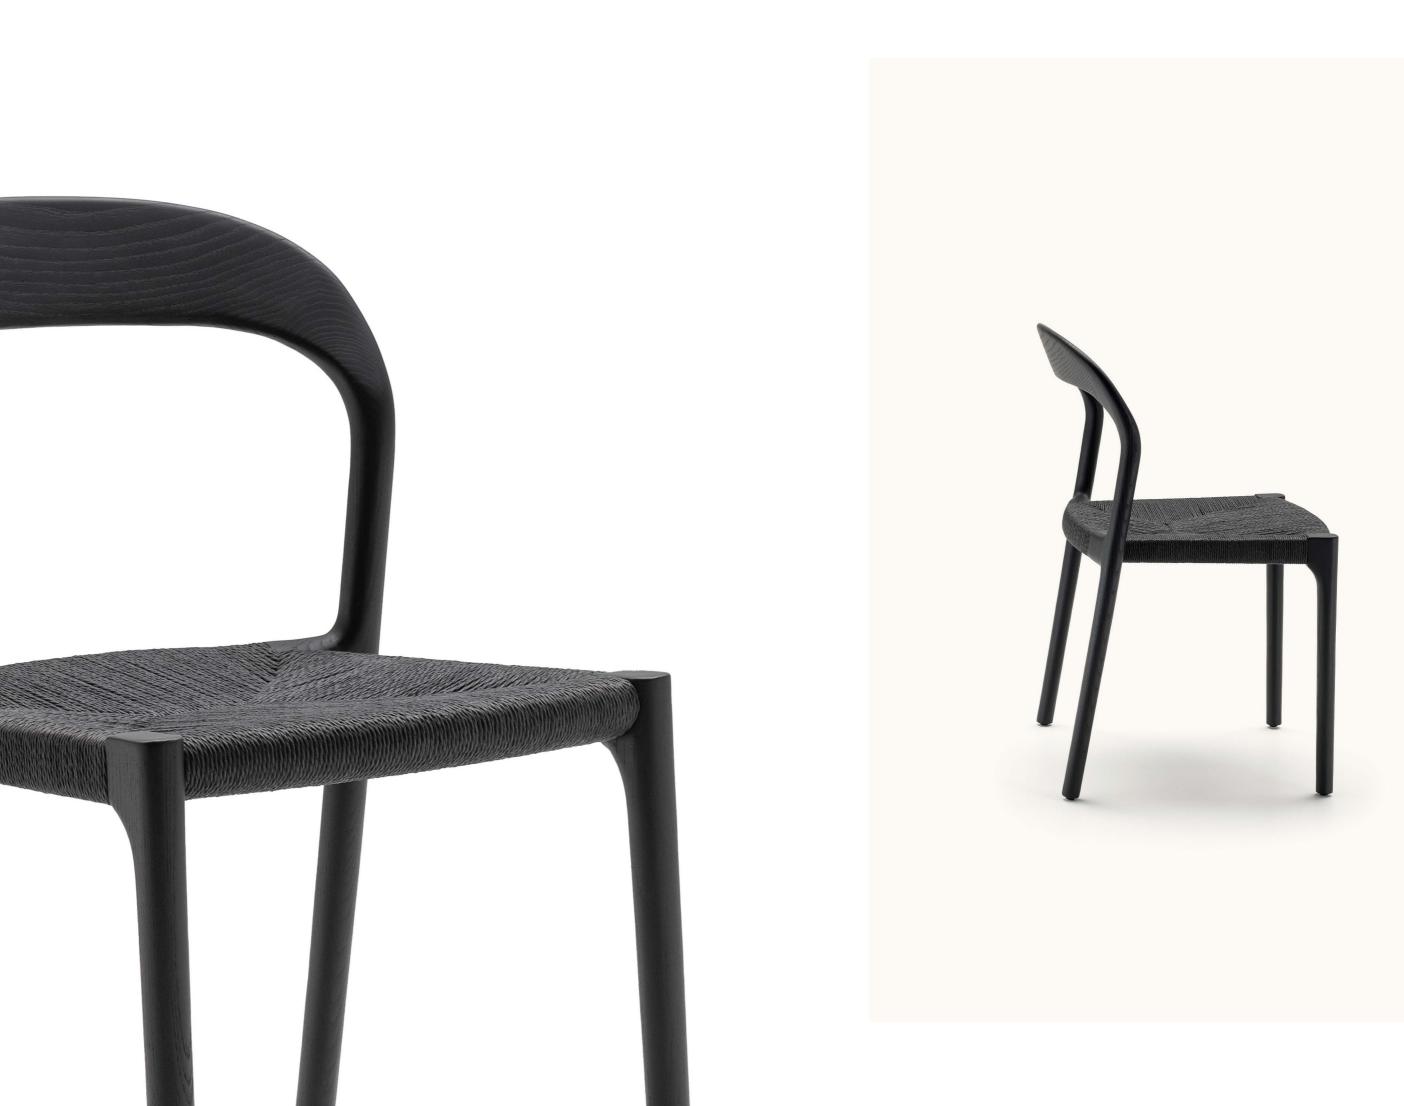

## τιςινο

design Shibuleru

Stackable chair made of solid ash wood with steel sheet angular reinforcements, available in natural and charcoal-dyed finish, with seat available weaved in cellulose rope, in the finishing available in our collection, or upholstered with seat chassis in plywood panel and padding in polyurethane foam covered with acrylic fibre layers. Upholstery in fabric, leather and Cuoietto fully removable via divisible zipper fastenings.

Floor support secured by PVC supports with interchangeable feet (black PVC or felt) depending on the floor.