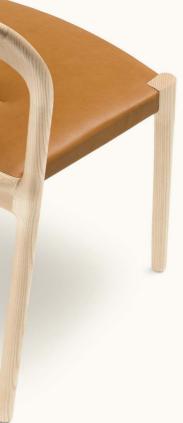

## τιςινο

design Shibuleru

Stackable chair made of solid ash wood with steel sheet angular reinforcements, available in natural and charcoal-dyed finish, with seat available weaved in cellulose rope, in the finishing available in our collection, or upholstered with seat chassis in plywood panel and padding in polyurethane foam covered with acrylic fibre layers. Upholstery in fabric, leather and Cuoietto fully removable via divisible zipper fastenings.

Floor support secured by PVC supports with interchangeable feet (black PVC or felt) depending on the floor.