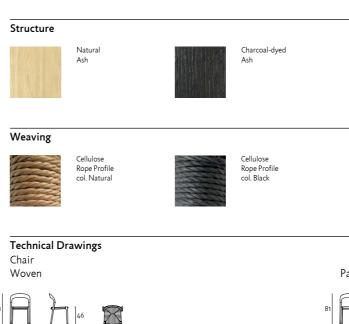

## τιςινο

design Shibuleru

Stackable chair made of solid ash wood with steel sheet angular reinforcements, available in natural and charcoal-dyed finish, with seat available weaved in cellulose rope, in the finishing available in our collection, or upholstered with seat chassis in plywood panel and padding in polyurethane foam covered with acrylic fibre layers. Upholstery in fabric, leather and Cuoietto fully removable via divisible zipper fastenings.

Floor support secured by PVC supports with interchangeable feet (black PVC or felt) depending on the floor.

## Notes

This product can only be upholstered with the following fabrics/leathers in the collection; any velvet is not suitable as a covering.

52

| <ul> <li>- 1a Hero</li> <li>- 2a Morris</li> <li>- 3 Magnolia</li> <li>- 4 Khali</li> <li>- 6 River</li> <li>- 7a Lampedusa</li> <li>- 8a Estonia</li> <li>- 13a Tindari</li> <li>- 14 Mikado</li> <li>- 15a Fashion 12/15</li> <li>- 15a Fashion 23/15</li> <li>- 16a Mirage</li> <li>- 17 Panama</li> <li>- 18 Fes</li> <li>- 18 Tan Tan</li> <li>- 19 Anversa</li> <li>- 19a Alabama</li> <li>- 20 Torsca</li> <li>- 22 Eircre 1524</li> </ul> | <ul> <li>- 22 Rombo Rilievo 1524</li> <li>- 22 Sabbia 15</li> <li>- 22 Sabbia 107</li> <li>- 22 Spigato 107</li> <li>- 23 Mezzo</li> <li>- 24 Lopi</li> <li>- 25 Ginostra</li> <li>- 26 Divina 3</li> <li>- 27 Brenda</li> <li>- 33 Pelle Nabuk</li> <li>- 34a Pelle Florence</li> <li>- 35 Pelle New Scotland</li> <li>- 36 Pelle Caresse</li> <li>- 38a Pelle Seta</li> <li>- 39 Pelle Nust</li> <li>- 42 Pelle Natural</li> <li>- 44a Pelle Cuoietto</li> <li>- 45 Pelle Mandorlo</li> <li>- 46 Pelle Teak</li> </ul> |
|---------------------------------------------------------------------------------------------------------------------------------------------------------------------------------------------------------------------------------------------------------------------------------------------------------------------------------------------------------------------------------------------------------------------------------------------------|--------------------------------------------------------------------------------------------------------------------------------------------------------------------------------------------------------------------------------------------------------------------------------------------------------------------------------------------------------------------------------------------------------------------------------------------------------------------------------------------------------------------------|
| - 22 Fiore 1524                                                                                                                                                                                                                                                                                                                                                                                                                                   | - 46 Pelle Teak                                                                                                                                                                                                                                                                                                                                                                                                                                                                                                          |