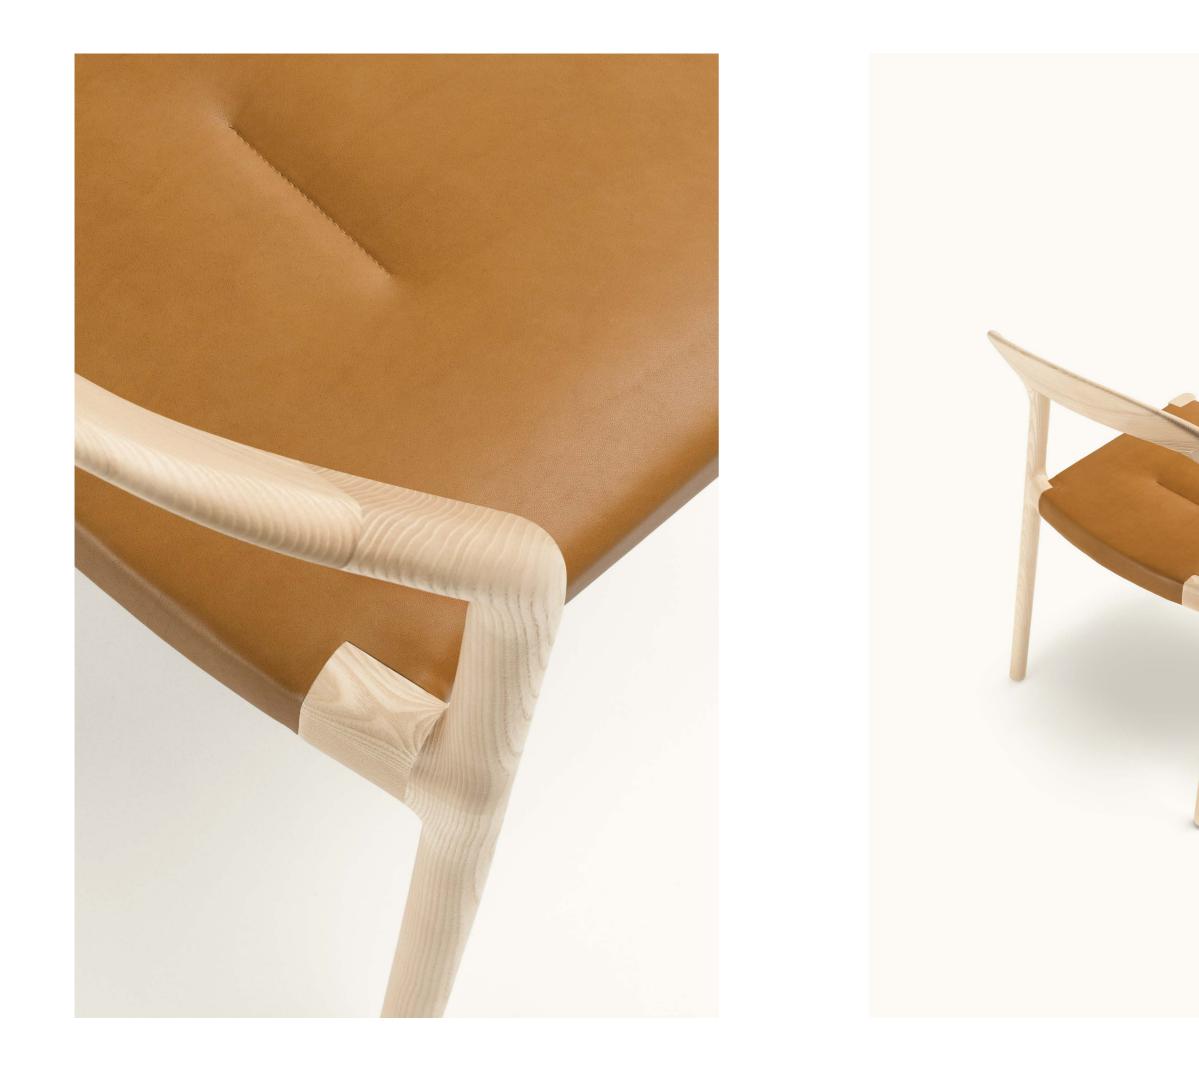

## τιςινο

design Shibuleru

Stackable chair made of solid ash wood with steel sheet angular reinforcements, available in natural and charcoal-dyed finish, with seat available weaved in cellulose rope, in the finishing available in our collection, or upholstered with seat chassis in plywood panel and padding in polyurethane foam covered with acrylic fibre layers. Upholstery in fabric, leather and Cuoietto fully removable via divisible zipper fastenings.

## Notes

This product can only be upholstered with the following fabrics/leathers in the collection; any velvet is not suitable as a covering.

52

| <ul> <li>- 1a Hero</li> <li>- 2a Morris</li> <li>- 3 Magnolia</li> <li>- 4 Khali</li> <li>- 6 River</li> <li>- 7a Lampedusa</li> <li>- 8a Estonia</li> <li>- 13a Tindari</li> <li>- 14 Mikado</li> <li>- 15a Fashion 12/15</li> <li>- 15a Fashion 23/15</li> <li>- 16a Mirage</li> <li>- 17 Panama</li> <li>- 18 Fes</li> <li>- 18 Tan Tan</li> <li>- 19 Anversa</li> <li>- 19a Alabama</li> <li>- 20 Torsca</li> <li>- 22 Eircre 1524</li> </ul> | <ul> <li>- 22 Rombo Rilievo 1524</li> <li>- 22 Sabbia 15</li> <li>- 22 Sabbia 107</li> <li>- 22 Spigato 107</li> <li>- 23 Mezzo</li> <li>- 24 Lopi</li> <li>- 25 Ginostra</li> <li>- 26 Divina 3</li> <li>- 27 Brenda</li> <li>- 33 Pelle Nabuk</li> <li>- 34a Pelle Florence</li> <li>- 35 Pelle New Scotland</li> <li>- 36 Pelle Caresse</li> <li>- 38a Pelle Seta</li> <li>- 39 Pelle Nust</li> <li>- 42 Pelle Natural</li> <li>- 44a Pelle Cuoietto</li> <li>- 45 Pelle Mandorlo</li> <li>- 46 Pelle Teak</li> </ul> |
|---------------------------------------------------------------------------------------------------------------------------------------------------------------------------------------------------------------------------------------------------------------------------------------------------------------------------------------------------------------------------------------------------------------------------------------------------|--------------------------------------------------------------------------------------------------------------------------------------------------------------------------------------------------------------------------------------------------------------------------------------------------------------------------------------------------------------------------------------------------------------------------------------------------------------------------------------------------------------------------|
| - 22 Fiore 1524                                                                                                                                                                                                                                                                                                                                                                                                                                   | - 46 Pelle Teak                                                                                                                                                                                                                                                                                                                                                                                                                                                                                                          |

## Padded $\square$ 53

CASA DESIGN GROUP | 460 Harrison Avenue, Boston MA 02118 | T. + 1617.654.2974 - f. 617.654.2975 | inquiry@casadesigngroup.com