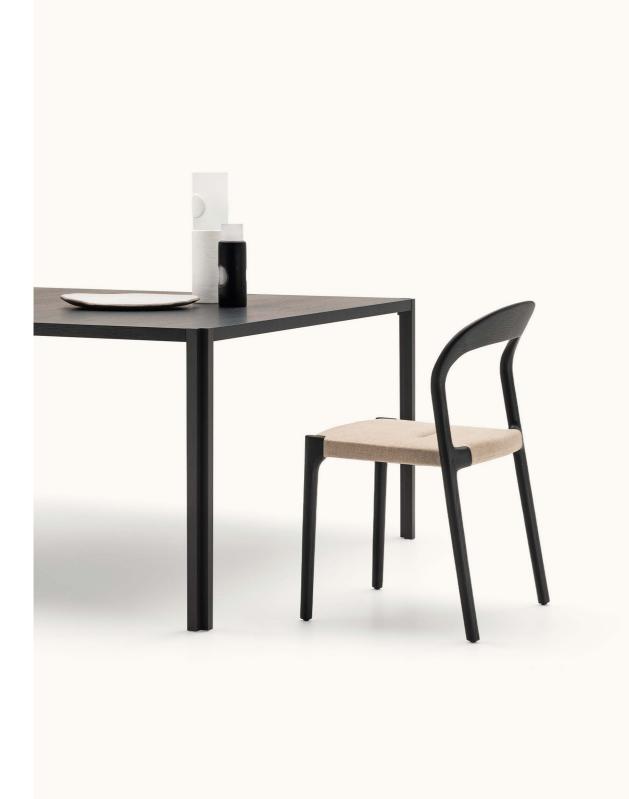

## τιςινο

design Shibuleru

Stackable chair made of solid ash wood with steel sheet angular reinforcements, available in natural and charcoal-dyed finish, with seat available weaved in cellulose rope, in the finishing available in our collection, or upholstered with seat chassis in plywood panel and padding in polyurethane foam covered with acrylic fibre layers. Upholstery in fabric, leather and Cuoietto fully removable via divisible zipper fastenings.

## Padded $\square$ 53

CASA DESIGN GROUP | 460 Harrison Avenue, Boston MA 02118 | T. + 1617.654.2974 - f. 617.654.2975 | inquiry@casadesigngroup.com