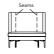

#### Notes

For Clan Bassa and Clan Alta upholstery in textured or striped fabrics and leather, the inner covering of the backrest is done with two seams, while the outer covering will have one central stitching.