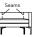

#### Notes

For Clan Bassa and Clan Alta upholstery in textured or striped fabrics and leather, the inner covering of the backrest is done with two seams, while the outer covering will have one central stitching.