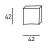

Loose cushions 42x42cm in prewashed and sterilized goose down, stitched into separate compartments.

Feet made of laser-cut steel sheet with epoxy powder coating gunmetal gray or burnished color. Floor support secured by feet in thermoplastic material.

# Loose Cushion