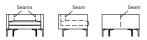

eet made of laser-cut steel sheet with epoxy powder coating gunmetal gray or burnished color. Floor support secured by feet in thermoplastic material.

 $\label{prop:control} Fabric\,or\,leather\,upholstery,\,both\,fully\,removable\,by\,zippers\,and$ 

Velcro fastenings.

Seat depth: Clan Piccola 45/66 cm; Clan Grande 59 cm; Clan Bassa 71 cm;

Clan Alta 71 cm.

Feet



Steel with Gunmetal Grey Coating



Burnished Painted Steel

## Technical Drawings

Clan Piccola











Clan Piccola with backrest



### Clan Grande



## Clan Bassa



### Clan Alta



# Loose Cushion



#### Notes

For Clan Bassa and Clan Alta upholstery in textured or striped fabrics and leather, the inner covering of the backrest is done with two seams, while the outer covering will have one central stitching.































CASA DESIGN GROUP





CASA DESIGN GROUP