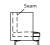

of laser-cut steel sheet with epoxy powder coating gunmetal gray or burnished color. Floor support secured by feet in thermoplastic material.

 $\label{prop:control} Fabric\,or\,leather\,upholstery,\,both\,fully\,removable\,by\,zippers\,and$ 

Velcro fastenings.

Seat depth: Clan Piccola 45/66 cm; Clan Grande 59 cm; Clan Bassa 71 cm;

Clan Alta 71 cm.

Feet



Steel with Gunmetal Grey Coating



Burnished Painted Steel

## Technical Drawings

Clan Piccola











Clan Piccola with backrest



### Clan Grande



## Clan Bassa



### Clan Alta



# Loose Cushion



#### Notes

For Clan Bassa and Clan Alta upholstery in textured or striped fabrics and leather, the inner covering of the backrest is done with two seams, while the outer covering will have one central stitching.































CASA DESIGN GROUP





CASA DESIGN GROUP