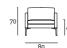

er fiber, bonded onto a polyamide velveteen backing.

Back cushion (provided as standard for Clan Grande only) in pre-washed and sterilized goose down, stitched into separate compartments with polyurethane foam insert.

Loose cushions 42x42cm in prewashed and sterilized goose down, stitched into separate compartments.

Feet made of laser-cut steel sheet with epoxy powder coating gunmetal gray or burnished color. Floor support secured by feet in thermoplastic material.

 $\label{prop:control} Fabric\,or\,leather\,upholstery,\,both\,fully\,removable\,by\,zippers\,and$ 

Velcro fastenings.

Seat depth: Clan Piccola 45/66 cm; Clan Grande 59 cm; Clan Bassa 71 cm;

Clan Alta 71 cm.

Feet



Steel with Gunmetal Grey Coating



Burnished Painted Steel

## Technical Drawings

Clan Piccola











Clan Piccola with backrest



### Clan Grande



## Clan Bassa



### Clan Alta



# Loose Cushion



#### Notes

For Clan Bassa and Clan Alta upholstery in textured or striped fabrics and leather, the inner covering of the backrest is done with two seams, while the outer covering will have one central stitching.































CASA DESIGN GROUP





CASA DESIGN GROUP