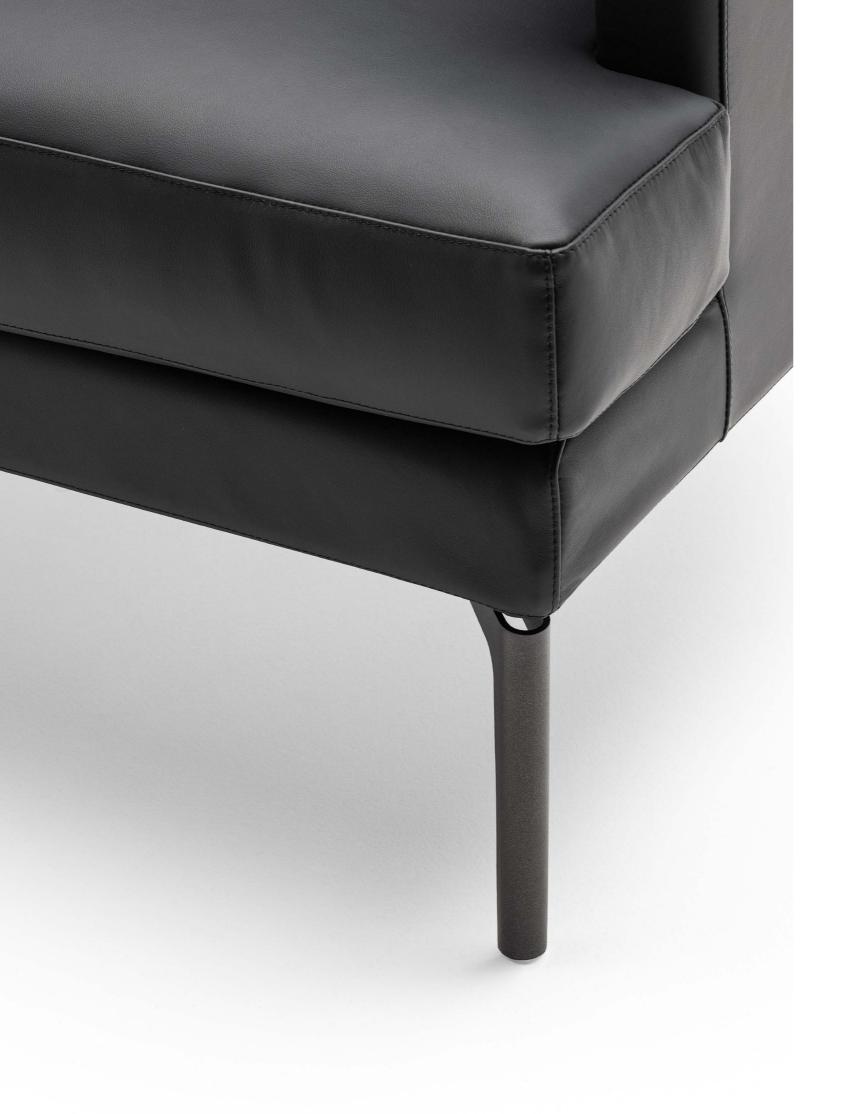

Loose cushions 42x42cm in prewashed and sterilized goose down, stitched into separate compartments.

Feet made of laser-cut steel sheet with epoxy powder coating gunmetal gray or burnished color. Floor support secured by feet in thermoplastic material.

Feet

Steel with Gunmetal Grey Coating

Burnished Painted Steel