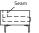

Feet made of laser-cut steel sheet with epoxy powder coating gunmetal gray or burnished color. Floor support secured by feet in thermoplastic material.

 $\label{prop:control} Fabric\,or\,leather\,upholstery,\,both\,fully\,removable\,by\,zippers\,and$ 

Velcro fastenings.

Seat depth: Clan Piccola 45/66 cm; Clan Grande 59 cm; Clan Bassa 71 cm;

Clan Alta 71 cm.

Feet



Steel with Gunmetal Grey Coating



Burnished Painted Steel

## Technical Drawings

Clan Piccola











Clan Piccola with backrest



### Clan Grande



## Clan Bassa



### Clan Alta



# Loose Cushion



#### Notes

For Clan Bassa and Clan Alta upholstery in textured or striped fabrics and leather, the inner covering of the backrest is done with two seams, while the outer covering will have one central stitching.































CASA DESIGN GROUP





CASA DESIGN GROUP