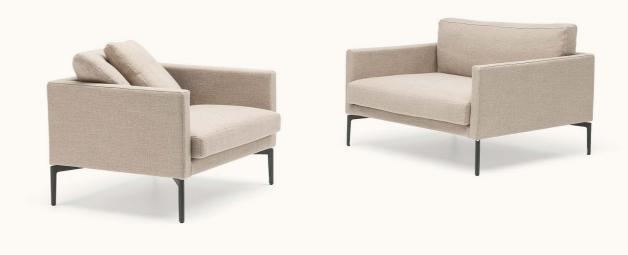

### design Piero Lissoni

Family of armchairs with supporting frame in wood and preformed curved wood with padding in differentiated density polyurethane foam and seat sprung in cross-woven, coated rubber elastic straps. Covering in needle punched, resinated, non-woven polyester fiber, bonded onto a polyamide velveteen backing and 100% polyether thermally bonded onto a polyamide velveteen backing.

 $\label{prop:control} Fabric\,or\,leather\,upholstery,\,both\,fully\,removable\,by\,zippers\,and$ 

Velcro fastenings.

Seat depth: Clan Piccola 45/66 cm; Clan Grande 59 cm; Clan Bassa 71 cm;

Clan Alta 71 cm.