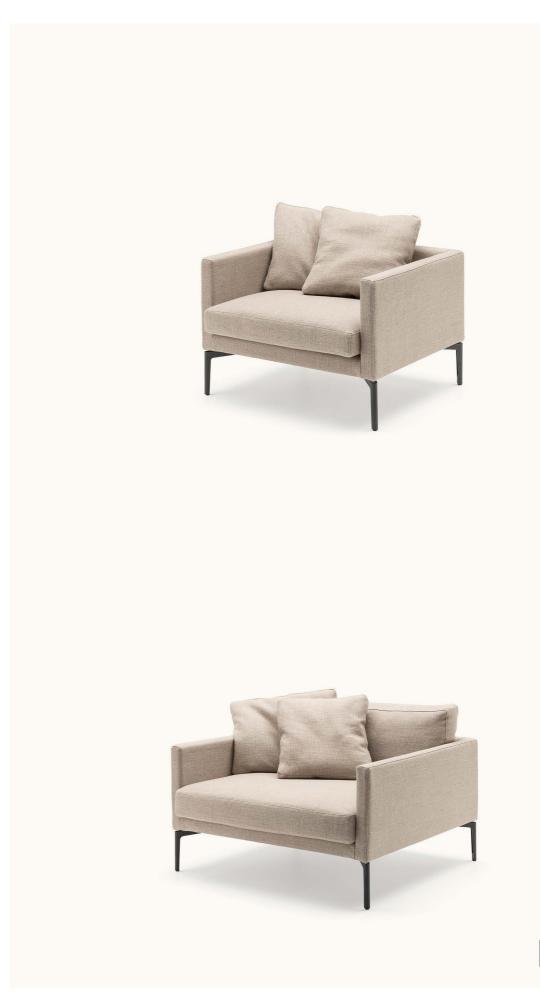

### design Piero Lissoni

Family of armchairs with supporting frame in wood and preformed curved wood with padding in differentiated density polyurethane foam and seat sprung in cross-woven, coated rubber elastic straps. Covering in needle punched, resinated, non-woven polyester fiber, bonded onto a polyamide velveteen backing and 100% polyether thermally bonded onto a polyamide velveteen backing.

 $\label{prop:control} Fabric\,or\,leather\,upholstery,\,both\,fully\,removable\,by\,zippers\,and$ 

Velcro fastenings.

Seat depth: Clan Piccola 45/66 cm; Clan Grande 59 cm; Clan Bassa 71 cm;

Clan Alta 71 cm.