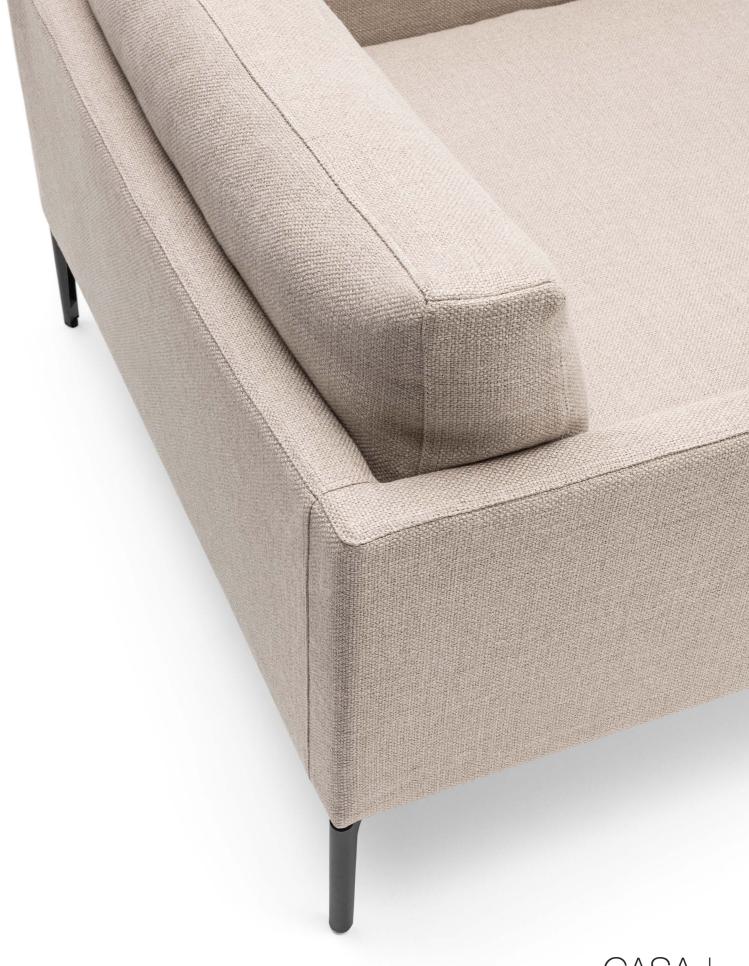

Loose cushions 42x42cm in prewashed and sterilized goose down, stitched into separate compartments.

Feet made of laser-cut steel sheet with epoxy powder coating gunmetal gray or burnished color. Floor support secured by feet in thermoplastic material.

 $\label{prop:control} Fabric\,or\,leather\,upholstery,\,both\,fully\,removable\,by\,zippers\,and$ 

Velcro fastenings.

Seat depth: Clan Piccola 45/66 cm; Clan Grande 59 cm; Clan Bassa 71 cm;

Clan Alta 71 cm.

Feet

Steel with Gunmetal Grey Coating

Burnished Painted Steel