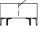

t made of laser-cut steel sheet with epoxy powder coating gunmetal gray or burnished color. Floor support secured by feet in thermoplastic material.

 $\label{prop:control} Fabric\,or\,leather\,upholstery,\,both\,fully\,removable\,by\,zippers\,and$ 

Velcro fastenings.

Seat depth: Clan Piccola 45/66 cm; Clan Grande 59 cm; Clan Bassa 71 cm;

Clan Alta 71 cm.

Feet



Steel with Gunmetal Grey Coating



Burnished Painted Steel

## Technical Drawings

Clan Piccola











Clan Piccola with backrest



### Clan Grande



## Clan Bassa



### Clan Alta



# Loose Cushion



#### Notes

For Clan Bassa and Clan Alta upholstery in textured or striped fabrics and leather, the inner covering of the backrest is done with two seams, while the outer covering will have one central stitching.































CASA DESIGN GROUP





CASA DESIGN GROUP