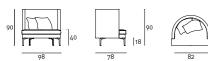

ndard for Clan Grande only) in pre-washed and sterilized goose down, stitched into separate compartments with polyurethane foam insert.

Loose cushions 42x42cm in prewashed and sterilized goose down, stitched into separate compartments.

Feet made of laser-cut steel sheet with epoxy powder coating gunmetal gray or burnished color. Floor support secured by feet in thermoplastic material.

 $\label{prop:control} Fabric\,or\,leather\,upholstery,\,both\,fully\,removable\,by\,zippers\,and$ 

Velcro fastenings.

Seat depth: Clan Piccola 45/66 cm; Clan Grande 59 cm; Clan Bassa 71 cm;

Clan Alta 71 cm.

Feet



Steel with Gunmetal Grey Coating



Burnished Painted Steel

## Technical Drawings

Clan Piccola











Clan Piccola with backrest



### Clan Grande



## Clan Bassa



### Clan Alta



# Loose Cushion



#### Notes

For Clan Bassa and Clan Alta upholstery in textured or striped fabrics and leather, the inner covering of the backrest is done with two seams, while the outer covering will have one central stitching.































CASA DESIGN GROUP





CASA DESIGN GROUP