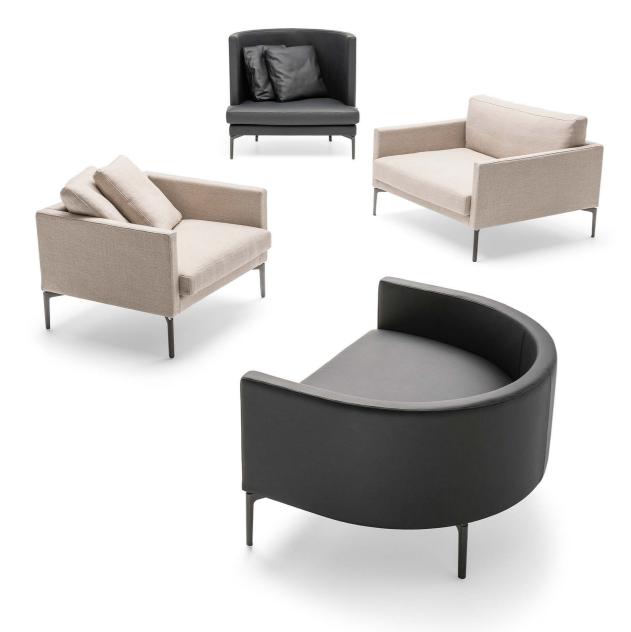

## CLAN

### design Piero Lissoni

Family of armchairs with supporting frame in wood and preformed curved wood with padding in differentiated density polyurethane foam and seat sprung in cross-woven, coated rubber elastic straps. Covering in needle punched, resinated, non-woven polyester fiber, bonded onto a polyamide velveteen backing and 100% polyether thermally bonded onto a polyamide velveteen backing.

Seat cushion padding in differentiated density polyurethane foam and Visco-Soft, covered in needle punched, resinated, non-woven polyester fiber, bonded onto a polyamide velveteen backing.

Back cushion (provided as standard for Clan Grande only) in pre-washed and sterilized goose down, stitched into separate compartments with polyurethane foam insert.

Loose cushions 42x42cm in prewashed and sterilized goose down, stitched into separate compartments.

Feet made of laser-cut steel sheet with epoxy powder coating gunmetal gray or burnished color. Floor support secured by feet in thermoplastic material.

 $\label{prop:control} Fabric\,or\,leather\,upholstery,\,both\,fully\,removable\,by\,zippers\,and$ 

Velcro fastenings.

Seat depth: Clan Piccola 45/66 cm; Clan Grande 59 cm; Clan Bassa 71 cm;

Clan Alta 71 cm.