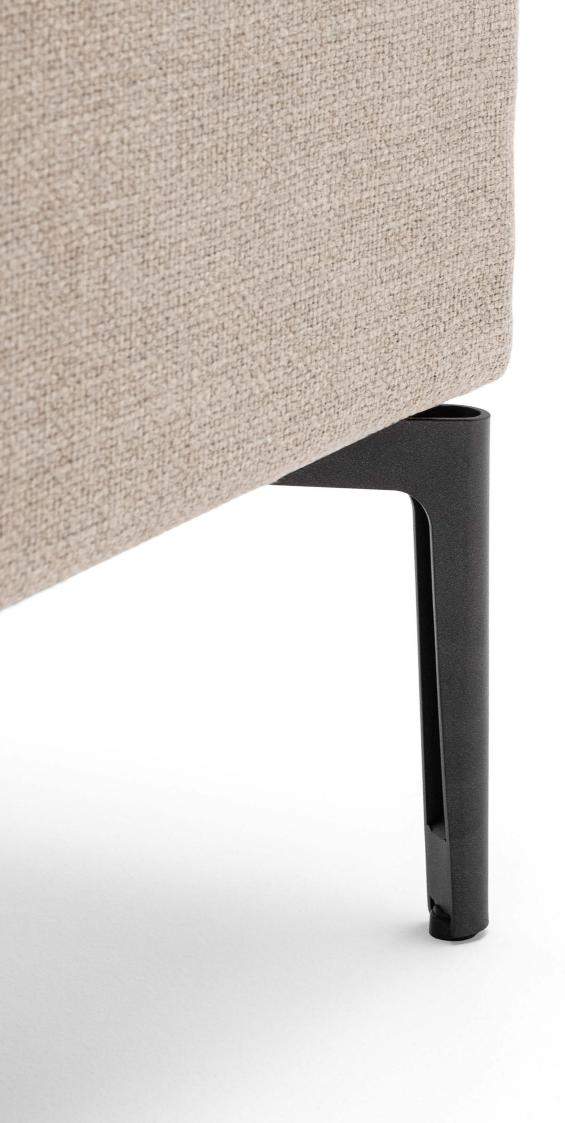

Loose cushions 42x42cm in prewashed and sterilized goose down, stitched into separate compartments.

Feet made of laser-cut steel sheet with epoxy powder coating gunmetal gray or burnished color. Floor support secured by feet in thermoplastic material.

Feet

Steel with Gunmetal Grey Coating

Burnished Painted Steel