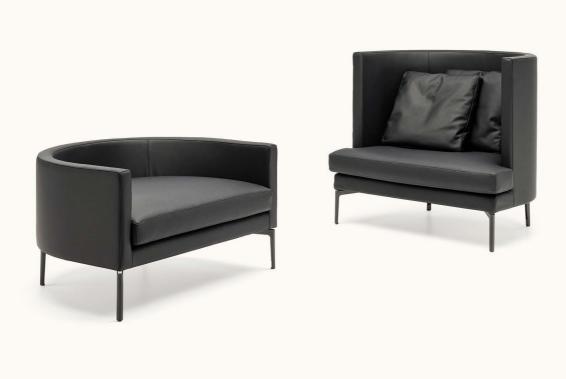

### design Piero Lissoni

Family of armchairs with supporting frame in wood and preformed curved wood with padding in differentiated density polyurethane foam and seat sprung in cross-woven, coated rubber elastic straps. Covering in needle punched, resinated, non-woven polyester fiber, bonded onto a polyamide velveteen backing and 100% polyether thermally bonded onto a polyamide velveteen backing.

 $\label{prop:control} Fabric\,or\,leather\,upholstery,\,both\,fully\,removable\,by\,zippers\,and$ 

Velcro fastenings.

Seat depth: Clan Piccola 45/66 cm; Clan Grande 59 cm; Clan Bassa 71 cm;

Clan Alta 71 cm.