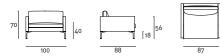

ng.

Back cushion (provided as standard for Clan Grande only) in pre-washed and sterilized goose down, stitched into separate compartments with polyurethane foam insert.

Loose cushions 42x42cm in prewashed and sterilized goose down, stitched into separate compartments.

Feet made of laser-cut steel sheet with epoxy powder coating gunmetal gray or burnished color. Floor support secured by feet in thermoplastic material.

 $\label{prop:control} Fabric\,or\,leather\,upholstery,\,both\,fully\,removable\,by\,zippers\,and$ 

Velcro fastenings.

Seat depth: Clan Piccola 45/66 cm; Clan Grande 59 cm; Clan Bassa 71 cm;

Clan Alta 71 cm.

Feet



Steel with Gunmetal Grey Coating



Burnished Painted Steel

## Technical Drawings

Clan Piccola











Clan Piccola with backrest



### Clan Grande



## Clan Bassa



### Clan Alta



# Loose Cushion



#### Notes

For Clan Bassa and Clan Alta upholstery in textured or striped fabrics and leather, the inner covering of the backrest is done with two seams, while the outer covering will have one central stitching.































CASA DESIGN GROUP





CASA DESIGN GROUP