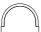

ser-cut steel sheet with epoxy powder coating gunmetal gray or burnished color. Floor support secured by feet in thermoplastic material.

 $\label{prop:control} Fabric\,or\,leather\,upholstery,\,both\,fully\,removable\,by\,zippers\,and$ 

Velcro fastenings.

Seat depth: Clan Piccola 45/66 cm; Clan Grande 59 cm; Clan Bassa 71 cm;

Clan Alta 71 cm.

Feet



Steel with Gunmetal Grey Coating



Burnished Painted Steel

## Technical Drawings

Clan Piccola











Clan Piccola with backrest



### Clan Grande



## Clan Bassa



### Clan Alta



# Loose Cushion



#### Notes

For Clan Bassa and Clan Alta upholstery in textured or striped fabrics and leather, the inner covering of the backrest is done with two seams, while the outer covering will have one central stitching.































CASA DESIGN GROUP





CASA DESIGN GROUP