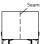

f laser-cut steel sheet with epoxy powder coating gunmetal gray or burnished color. Floor support secured by feet in thermoplastic material.

 $\label{prop:control} Fabric\,or\,leather\,upholstery,\,both\,fully\,removable\,by\,zippers\,and$ 

Velcro fastenings.

Seat depth: Clan Piccola 45/66 cm; Clan Grande 59 cm; Clan Bassa 71 cm;

Clan Alta 71 cm.

Feet



Steel with Gunmetal Grey Coating



Burnished Painted Steel

## Technical Drawings

Clan Piccola











Clan Piccola with backrest



### Clan Grande



## Clan Bassa



### Clan Alta



# Loose Cushion



#### Notes

For Clan Bassa and Clan Alta upholstery in textured or striped fabrics and leather, the inner covering of the backrest is done with two seams, while the outer covering will have one central stitching.































CASA DESIGN GROUP





CASA DESIGN GROUP