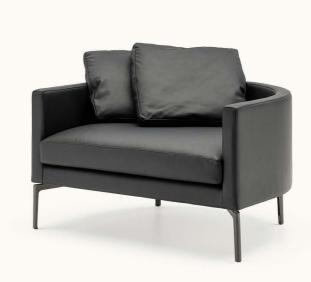

## CLAN

### design Piero Lissoni

Family of armchairs with supporting frame in wood and preformed curved wood with padding in differentiated density polyurethane foam and seat sprung in cross-woven, coated rubber elastic straps. Covering in needle punched, resinated, non-woven polyester fiber, bonded onto a polyamide velveteen backing and 100% polyether thermally bonded onto a polyamide velveteen backing.

Seat cushion padding in differentiated density polyurethane foam and Visco-Soft, covered in needle punched, resinated, non-woven polyester fiber, bonded onto a polyamide velveteen backing.

Back cushion (provided as standard for Clan Grande only) in pre-washed and sterilized goose down, stitched into separate compartments with polyurethane foam insert.