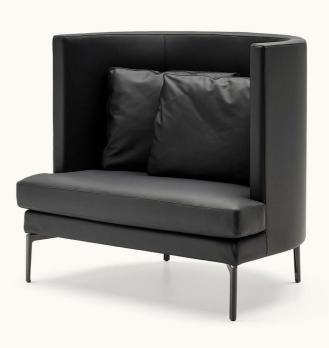

## Clan Bassa

### Clan Alta

#### Notes

For Clan Bassa and Clan Alta upholstery in textured or striped fabrics and leather, the inner covering of the backrest is done with two seams, while the outer covering will have one central stitching.