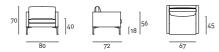

ide velveteen backing.

Back cushion (provided as standard for Clan Grande only) in pre-washed and sterilized goose down, stitched into separate compartments with polyurethane foam insert.

Loose cushions 42x42cm in prewashed and sterilized goose down, stitched into separate compartments.

Feet made of laser-cut steel sheet with epoxy powder coating gunmetal gray or burnished color. Floor support secured by feet in thermoplastic material.

 $\label{prop:control} Fabric\,or\,leather\,upholstery,\,both\,fully\,removable\,by\,zippers\,and$ 

Velcro fastenings.

Seat depth: Clan Piccola 45/66 cm; Clan Grande 59 cm; Clan Bassa 71 cm;

Clan Alta 71 cm.

Feet



Steel with Gunmetal Grey Coating



Burnished Painted Steel

## Technical Drawings

Clan Piccola











Clan Piccola with backrest



### Clan Grande



## Clan Bassa



### Clan Alta



# Loose Cushion



#### Notes

For Clan Bassa and Clan Alta upholstery in textured or striped fabrics and leather, the inner covering of the backrest is done with two seams, while the outer covering will have one central stitching.































CASA DESIGN GROUP





CASA DESIGN GROUP