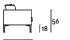

olyester fiber, bonded onto a polyamide velveteen backing.

Back cushion (provided as standard for Clan Grande only) in pre-washed and sterilized goose down, stitched into separate compartments with polyurethane foam insert.

Loose cushions 42x42cm in prewashed and sterilized goose down, stitched into separate compartments.

Feet made of laser-cut steel sheet with epoxy powder coating gunmetal gray or burnished color. Floor support secured by feet in thermoplastic material.

 $\label{prop:control} Fabric\,or\,leather\,upholstery,\,both\,fully\,removable\,by\,zippers\,and$ 

Velcro fastenings.

Seat depth: Clan Piccola 45/66 cm; Clan Grande 59 cm; Clan Bassa 71 cm;

Clan Alta 71 cm.

Feet



Steel with Gunmetal Grey Coating



Burnished Painted Steel

## Technical Drawings

Clan Piccola











Clan Piccola with backrest



### Clan Grande



## Clan Bassa



### Clan Alta



# Loose Cushion



#### Notes

For Clan Bassa and Clan Alta upholstery in textured or striped fabrics and leather, the inner covering of the backrest is done with two seams, while the outer covering will have one central stitching.































CASA DESIGN GROUP





CASA DESIGN GROUP