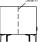

laser-cut steel sheet with epoxy powder coating gunmetal gray or burnished color. Floor support secured by feet in thermoplastic material.

 $\label{prop:control} Fabric\,or\,leather\,upholstery,\,both\,fully\,removable\,by\,zippers\,and$ 

Velcro fastenings.

Seat depth: Clan Piccola 45/66 cm; Clan Grande 59 cm; Clan Bassa 71 cm;

Clan Alta 71 cm.

Feet



Steel with Gunmetal Grey Coating



Burnished Painted Steel

## Technical Drawings

Clan Piccola











Clan Piccola with backrest



### Clan Grande



## Clan Bassa



### Clan Alta



# Loose Cushion



#### Notes

For Clan Bassa and Clan Alta upholstery in textured or striped fabrics and leather, the inner covering of the backrest is done with two seams, while the outer covering will have one central stitching.































CASA DESIGN GROUP





CASA DESIGN GROUP