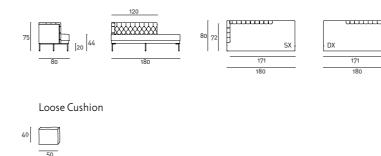

## Technical Drawings

Notes

The detail Capitonnè cannot be done with leather Cuoietto.

Seat cushions in differentiated density polyurethane foam and Visco-soft covered with acrylic fibre layers.

Tubular steel feet, joined by a bracket in square section 15x15mm, with epoxy powder coating burnished color with adjustable black PVC tips. Armrest and backrest upholstery, with capitonné working, non-removable in both leather or fabric version; seat cushion and under-seat chassis upholstery in fabric or leather, both fully removable by zippers.