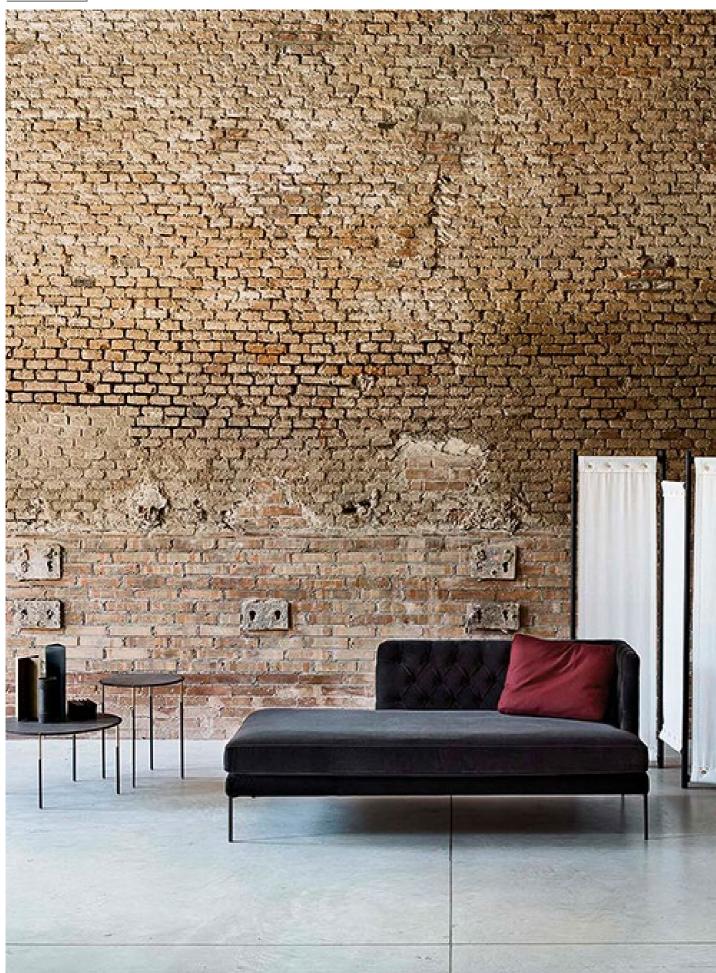

## LIPP DORMEUSE

## design Piero Lissoni

Dormeuse with armrest and backrest frame in multilayer poplar wood and padding, with "capitonné" working, in differentiated density polyurethane foam with acrylic fibre layers. Seat chassis in 50x30mm tubular steel with black epoxy powder coating, sprung with coated rubber elastic straps and padded in polyurethane foam covered in 100% polyether thermally bonded onto a polyamide velveteen backing.

## Technical Drawings

Notes

The detail Capitonnè cannot be done with leather Cuoietto.

Seat cushions in differentiated density polyurethane foam and Visco-soft covered with acrylic fibre layers.

Tubular steel feet, joined by a bracket in square section 15x15mm, with epoxy powder coating burnished color with adjustable black PVC tips. Armrest and backrest upholstery, with capitonné working, non-removable in both leather or fabric version; seat cushion and under-seat chassis upholstery in fabric or leather, both fully removable by zippers.