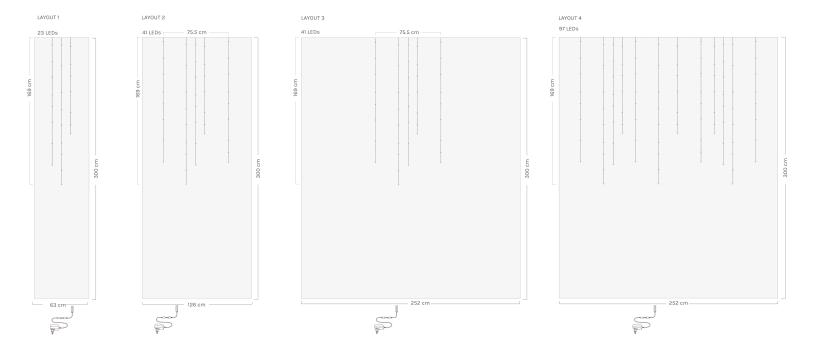

In daylight or night time this elegant feature is sure to brighten your space. When used as the only light the 23 LEDs provide very subtle ambient lighting around the wall in full darkness. 41 LEDs will allow you to move around an average-sized room comfortably without the need for another light source. 97 LEDs will form a dramatic feature on your wall. Please note that LEDs give dispersed light not suitable for tasks that require precise visual attention such as reading.