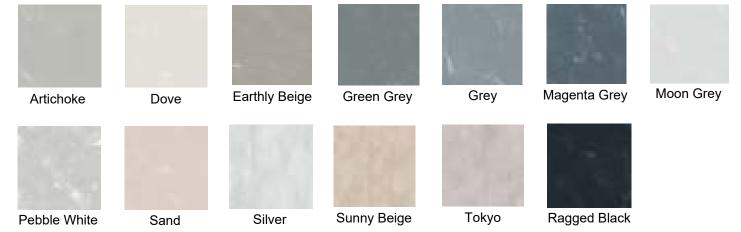

## Light Lines LED Wallpaper Meystyle

The gentle symmetry of cascading lines and lights adds a sense of harmonious and beautiful proportion to the contemporary interior. This design will work in any interior, it has a dramatic presence without imposing its style.

In daylight or night time this elegant feature is sure to brighten your space. When used as the only light the 23 LEDs provide very subtle ambient lighting around the wall in full darkness. 41 LEDs will allow you to move around an average-sized room comfortably without the need for another light source. 97 LEDs will form a dramatic feature on your wall. Please note that LEDs give dispersed light not suitable for tasks that require precise visual attention such as reading.



## **Finishes**