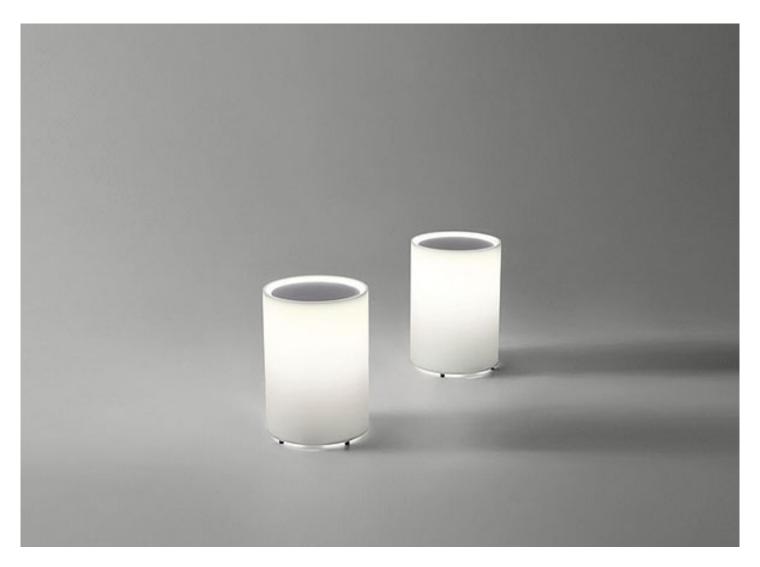

## Lenta

design: Davide Groppi, Bestetti Associati

Floor lamp.

Structure: methacrylate, polycarbonate and aluminum.

Suggested bulb: max 11 W - E27 fluorescent compact (for USA market: max 11 W- E 26 fluorescent compact).

## Notes:

Lenta is supplied with the alimentation cable only, to allow for the connection to the power grid according to the Client's need.

The lamp guarantee the protection IP65 (for USA market: EP65); the connection to the grid must respond to the same protection criteria. For this reason, the plug, the suspension cable and the cap are not supplied.

This product can be used also in interior environments.

Generato: 28/09/2022 14:37