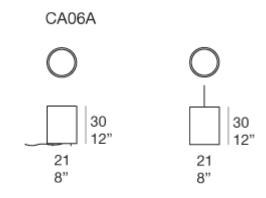

## Lenta

design: Davide Groppi, Bestetti Associati

Floor lamp.

Structure: methacrylate, polycarbonate and aluminum.

Suggested bulb: max 11 W - E27 fluorescent compact (for USA market: max 11 W- E 26 fluorescent compact).

## Lenta

design : Davide Groppi, Bestetti Associati