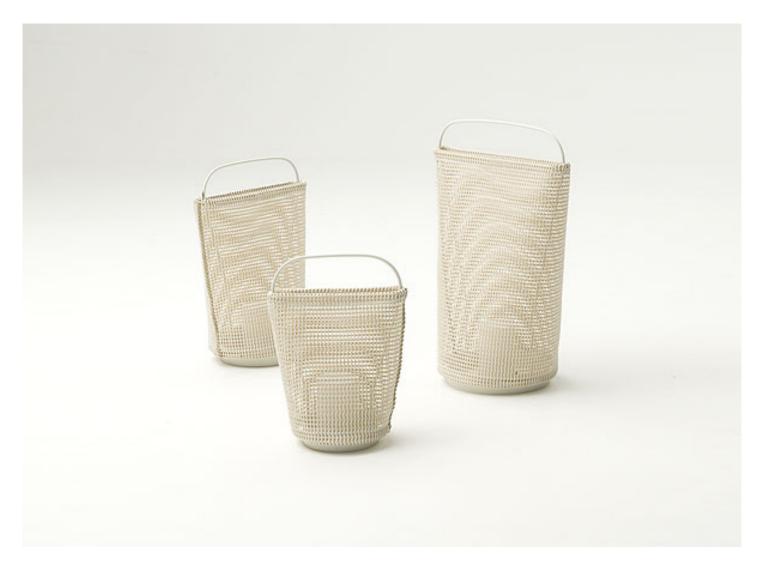

#### Lanterna

design: Claesson Koivisto Rune

Lantern available in the floor/table and suspension versions.

#### Structure:

- AISI 304 stainless steel for the floor/table version, matt varnished in avorio or grafite colours or gloss varnished (reference colours: Mano Lucida wood sample collection).
- aluminium for the suspension version, matt varnished in avorio or grafite colours or gloss varnished (reference colours: Mano Lucida wood sample collection).

Shading cover: Kimia fabric.

**Lighting body:** variable light, 2,5W/2700K Led module.

#### Notes:

The battery is designed for six hours of autonomy at maximun light output and can be charged using the supplied battery charger included or with any other device with male USB connector.

The suspension lantern is provided with a cord in Rope yarn to hang the lamp to the desired support.

This product can be used also in interior environments.

Generato: 28/09/2022 14:0

## Lanterna

design: Claesson Koivisto Rune