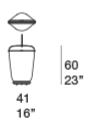

fite colours or gloss varnished (reference colours: Mano Lucida wood sample collection).
- aluminium for the suspension version, matt varnished in avorio or grafite colours or gloss varnished (reference colours: Mano Lucida wood sample collection).

Shading cover: Kimia fabric.

**Lighting body:** variable light, 2,5W/2700K Led module.

#### Notes:

The battery is designed for six hours of autonomy at maximun light output and can be charged using the supplied battery charger included or with any other device with male USB connector.

The suspension lantern is provided with a cord in Rope yarn to hang the lamp to the desired support.

This product can be used also in interior environments.

Generato: 28/09/2022 14:0

## Lanterna

design: Claesson Koivisto Rune







## AC353E



# AC356E



### AC352E



### AC355E



Generato: 28/09/2022 14:01