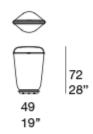

arnished in avorio or grafite colours or gloss varnished (reference colours: Mano Lucida wood sample collection).
- aluminium for the suspension version, matt varnished in avorio or grafite colours or gloss varnished (reference colours: Mano Lucida wood sample collection).

Shading cover: Kimia fabric.

**Lighting body:** variable light, 2,5W/2700K Led module.

#### Notes:

The battery is designed for six hours of autonomy at maximun light output and can be charged using the supplied battery charger included or with any other device with male USB connector.

The suspension lantern is provided with a cord in Rope yarn to hang the lamp to the desired support.

This product can be used also in interior environments.

Generato: 28/09/2022 14:0

## Lanterna

design: Claesson Koivisto Rune







## AC353E



# AC356E



### AC352E



### AC355E



Generato: 28/09/2022 14:01