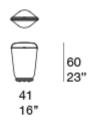

vorio or grafite colours or gloss varnished (reference colours: Mano Lucida wood sample collection).
- aluminium for the suspension version, matt varnished in avorio or grafite colours or gloss varnished (reference colours: Mano Lucida wood sample collection).

Shading cover: Kimia fabric.

**Lighting body:** variable light, 2,5W/2700K Led module.

#### Notes:

The battery is designed for six hours of autonomy at maximun light output and can be charged using the supplied battery charger included or with any other device with male USB connector.

The suspension lantern is provided with a cord in Rope yarn to hang the lamp to the desired support.

This product can be used also in interior environments.

Generato: 28/09/2022 14:0

## Lanterna

design: Claesson Koivisto Rune







## AC353E



# AC356E



### AC352E



### AC355E



Generato: 28/09/2022 14:01