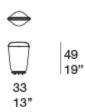

r gloss varnished (reference colours: Mano Lucida wood sample collection).
- aluminium for the suspension version, matt varnished in avorio or grafite colours or gloss varnished (reference colours: Mano Lucida wood sample collection).

Shading cover: Kimia fabric.

**Lighting body:** variable light, 2,5W/2700K Led module.

#### Notes:

The battery is designed for six hours of autonomy at maximun light output and can be charged using the supplied battery charger included or with any other device with male USB connector.

The suspension lantern is provided with a cord in Rope yarn to hang the lamp to the desired support.

This product can be used also in interior environments.

Generato: 28/09/2022 14:0

## Lanterna

design: Claesson Koivisto Rune







## AC353E



# AC356E



### AC352E



### AC355E



Generato: 28/09/2022 14:01