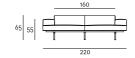

# Technical Drawings Armchair

Fixed Backrest

Raised Backrest

Sofa Fixed Backrest

Raised Backrest

Loose Cushion

Fabric or leather upholstery, both fully removable by zippers and Velcro fastenings.

Bracket in tubular steel  $\varnothing$ 25mm h.21cm with gunmetal grey colour epoxy powder coating. Floor support guaranteed by PVC supports with interchangeable feet (in black PVC or felt) depending on the floor. Seat depth: 63cm.