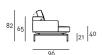

# Technical Drawings Armchair

Fixed Backrest

Raised Backrest

Sofa Fixed Backrest

Raised Backrest

Loose Cushion

Fabric or leather upholstery, both fully removable by zippers and Velcro fastenings.

Bracket in tubular steel  $\varnothing$ 25mm h.21cm with gunmetal grey colour epoxy powder coating. Floor support guaranteed by PVC supports with interchangeable feet (in black PVC or felt) depending on the floor. Seat depth: 63cm.