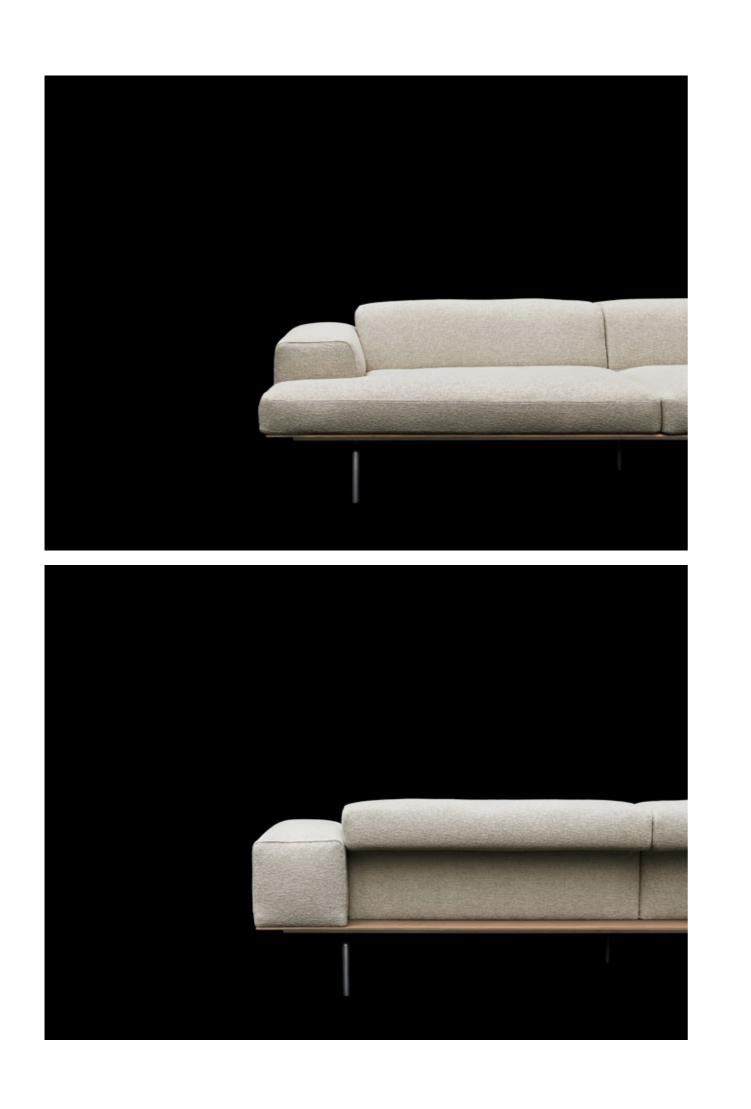

Backrest structure in 20x20mm tubular steel, sprung with coated rubber

elastic straps and padded in differentiated density polyurethane foam,

covered with a mat in prewashed and sterilized goose down, stitched into separate compartments. The backrest is available fixed or with a headrest mechanism that can be adjusted to various positions, up to a maximum height of 82cm. Seat cushion in differentiated density polyurethane foam, covered with a mat in prewashed and sterilized goose down, stitched into separate compartments.

Fabric or leather upholstery, both fully removable by zippers and Velcro fastenings.

Bracket in tubular steel  $\varnothing$ 25mm h.21cm with gunmetal grey colour epoxy powder coating. Floor support guaranteed by PVC supports with interchangeable feet (in black PVC or felt) depending on the floor. Seat depth: 63cm.