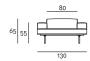

Backrest structure in 20x20mm tubular steel, sprung with coated rubber

elastic straps and padded in differentiated density polyurethane foam,

covered with a mat in prewashed and sterilized goose down, stitched into separate compartments. The backrest is available fixed or with a headrest mechanism that can be adjusted to various positions, up to a maximum height of 82cm. Seat cushion in differentiated density polyurethane foam, covered with a mat in prewashed and sterilized goose down, stitched into separate compartments.

Fabric or leather upholstery, both fully removable by zippers and Velcro fastenings.

Bracket in tubular steel  $\varnothing$ 25mm h.21cm with gunmetal grey colour epoxy powder coating. Floor support guaranteed by PVC supports with interchangeable feet (in black PVC or felt) depending on the floor. Seat depth: 63cm.

# Technical Drawings Armchair

Fixed Backrest

Raised Backrest

Sofa Fixed Backrest

Raised Backrest

Loose Cushion