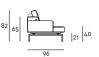

Backrest structure in 20x20mm tubular steel, sprung with coated rubber

elastic straps and padded in differentiated density polyurethane foam,

covered with a mat in prewashed and sterilized goose down, stitched into separate compartments. The backrest is available fixed or with a headrest mechanism that can be adjusted to various positions, up to a maximum height of 82cm. Seat cushion in differentiated density polyurethane foam, covered with a mat in prewashed and sterilized goose down, stitched into separate compartments.

Fabric or leather upholstery, both fully removable by zippers and Velcro fastenings.

Bracket in tubular steel  $\varnothing$ 25mm h.21cm with gunmetal grey colour epoxy powder coating. Floor support guaranteed by PVC supports with interchangeable feet (in black PVC or felt) depending on the floor. Seat depth: 63cm.

# Technical Drawings Armchair

Fixed Backrest

Raised Backrest

Sofa Fixed Backrest

Raised Backrest

Loose Cushion