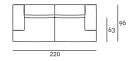

# Technical Drawings Armchair

Fixed Backrest

Raised Backrest

Sofa Fixed Backrest

Raised Backrest

Loose Cushion

Fabric or leather upholstery, both fully removable by zippers and Velcro fastenings.

Bracket in tubular steel  $\varnothing$ 25mm h.21cm with gunmetal grey colour epoxy powder coating. Floor support guaranteed by PVC supports with interchangeable feet (in black PVC or felt) depending on the floor. Seat depth: 63cm.