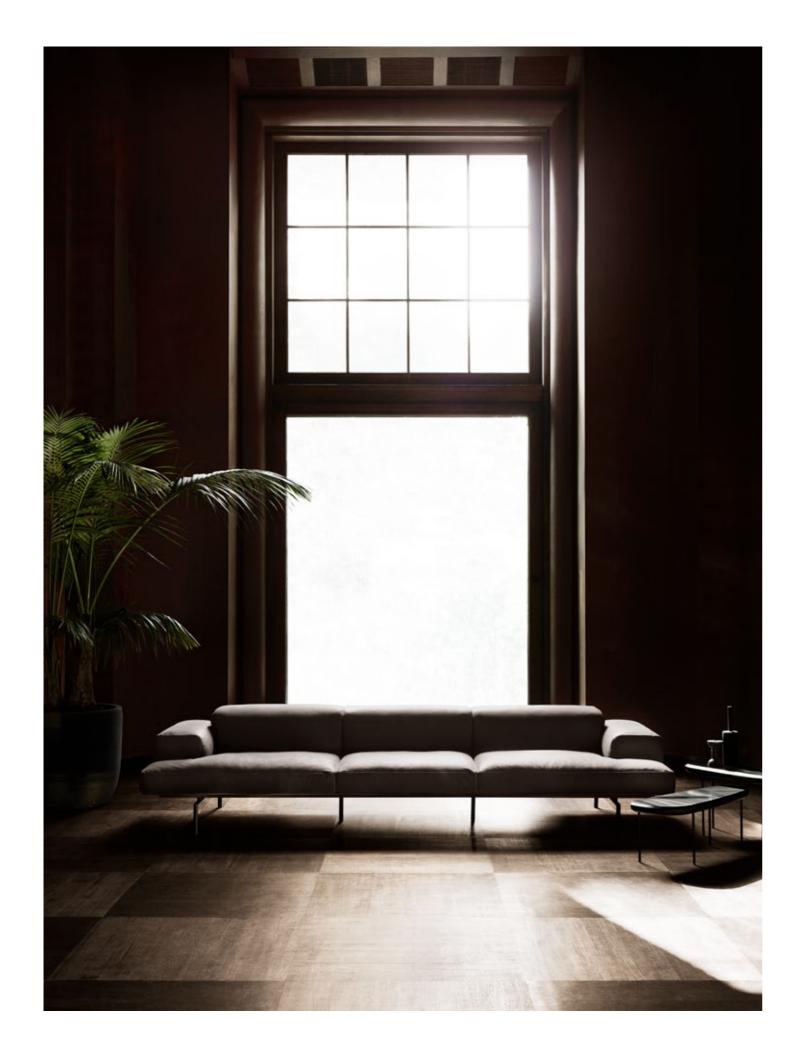

## SUMO

design Piero Lissoni

Fixed-size sofa and armchair with supporting frame in 30x30mm tubular steel with epoxy powder coating col RAL–K7 8025, sprung with coated rubber elastic straps, padded in polyurethane foam covered in 100% polyether thermally bonded onto a polyamide velveteen backing and a felt pad to protect the seat cushion, to which it is fixed a 10mm thick emptied HPL panel veneered and edged with Canaletto walnut "rigatino" with water-based acrylic paint finish. Armrest structure in double-panelled poplar and pine with padding in differentiated density polyurethane foam, covered with a mat in prewashed and sterilized goose down, stitched into separate compartments.

Backrest structure in 20x20mm tubular steel, sprung with coated rubber

elastic straps and padded in differentiated density polyurethane foam,

covered with a mat in prewashed and sterilized goose down, stitched into separate compartments. The backrest is available fixed or with a headrest mechanism that can be adjusted to various positions, up to a maximum height of 82cm. Seat cushion in differentiated density polyurethane foam, covered with a mat in prewashed and sterilized goose down, stitched into separate compartments.

Fabric or leather upholstery, both fully removable by zippers and Velcro fastenings.

Bracket in tubular steel  $\varnothing$ 25mm h.21cm with gunmetal grey colour epoxy powder coating. Floor support guaranteed by PVC supports with interchangeable feet (in black PVC or felt) depending on the floor. Seat depth: 63cm.