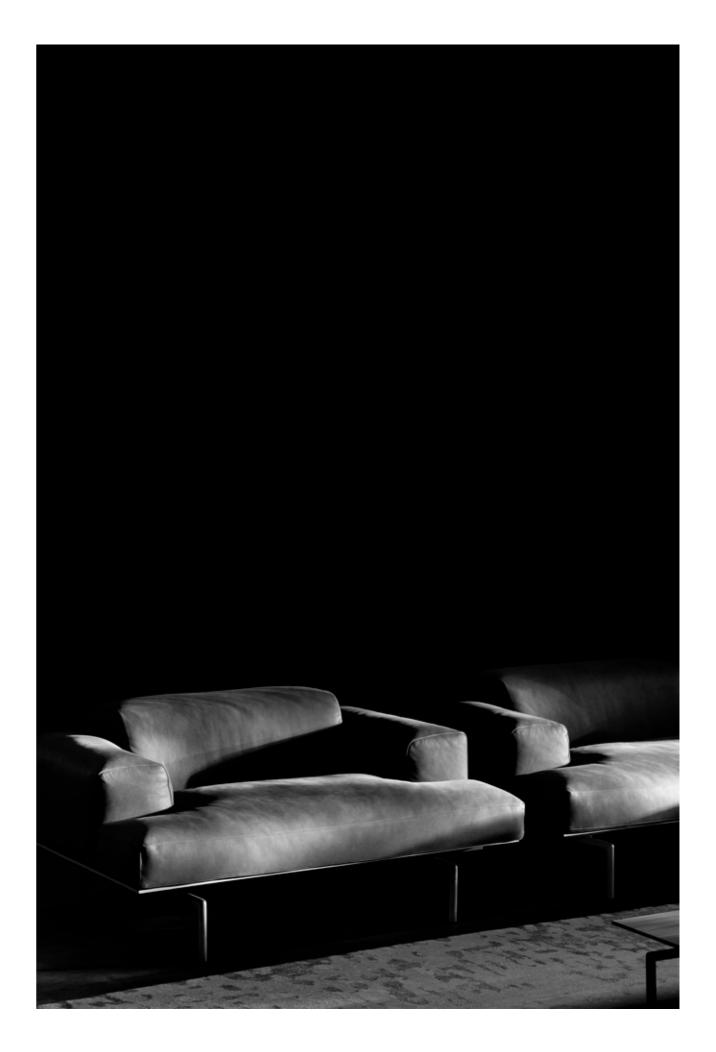

## SUMO

design Piero Lissoni

Fixed-size sofa and armchair with supporting frame in 30x30mm tubular steel with epoxy powder coating col RAL–K7 8025, sprung with coated rubber elastic straps, padded in polyurethane foam covered in 100% polyether thermally bonded onto a polyamide velveteen backing and a felt pad to protect the seat cushion, to which it is fixed a 10mm thick emptied HPL panel veneered and edged with Canaletto walnut "rigatino" with water-based acrylic paint finish. Armrest structure in double-panelled poplar and pine with padding in differentiated density polyurethane foam, covered with a mat in prewashed and sterilized goose down, stitched into separate compartments.

Backrest structure in 20x20mm tubular steel, sprung with coated rubber

elastic straps and padded in differentiated density polyurethane foam,

covered with a mat in prewashed and sterilized goose down, stitched into separate compartments. The backrest is available fixed or with a headrest mechanism that can be adjusted to various positions, up to a maximum height of 82cm. Seat cushion in differentiated density polyurethane foam, covered with a mat in prewashed and sterilized goose down, stitched into separate compartments.

Fabric or leather upholstery, both fully removable by zippers and Velcro fastenings.

Bracket in tubular steel  $\varnothing$ 25mm h.21cm with gunmetal grey colour epoxy powder coating. Floor support guaranteed by PVC supports with interchangeable feet (in black PVC or felt) depending on the floor. Seat depth: 63cm.