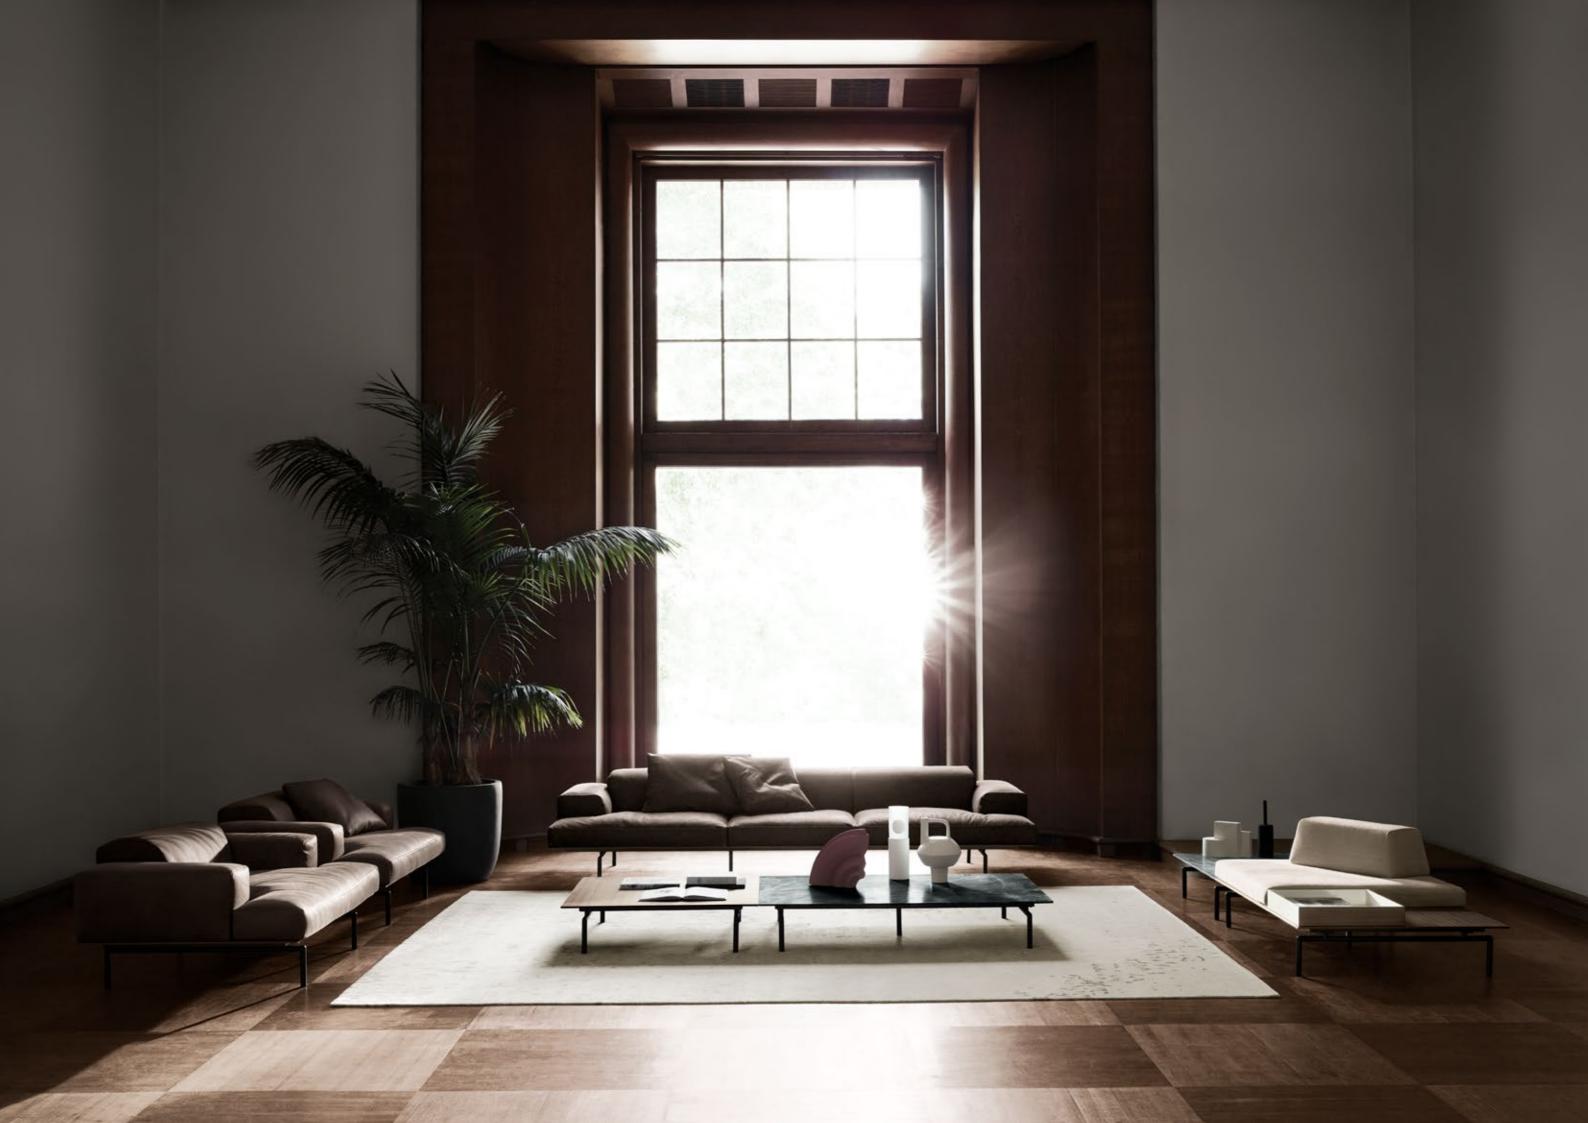

## SUMO

design Piero Lissoni

Fixed-size sofa and armchair with supporting frame in 30x30mm tubular steel with epoxy powder coating col RAL–K7 8025, sprung with coated rubber elastic straps, padded in polyurethane foam covered in 100% polyether thermally bonded onto a polyamide velveteen backing and a felt pad to protect the seat cushion, to which it is fixed a 10mm thick emptied HPL panel veneered and edged with Canaletto walnut "rigatino" with water-based acrylic paint finish. Armrest structure in double-panelled poplar and pine with padding in differentiated density polyurethane foam, covered with a mat in prewashed and sterilized goose down, stitched into separate compartments.

Backrest structure in 20x20mm tubular steel, sprung with coated rubber

elastic straps and padded in differentiated density polyurethane foam,

covered with a mat in prewashed and sterilized goose down, stitched into separate compartments. The backrest is available fixed or with a headrest mechanism that can be adjusted to various positions, up to a maximum height of 82cm. Seat cushion in differentiated density polyurethane foam, covered with a mat in prewashed and sterilized goose down, stitched into separate compartments.

Fabric or leather upholstery, both fully removable by zippers and Velcro fastenings.

Bracket in tubular steel  $\varnothing$ 25mm h.21cm with gunmetal grey colour epoxy powder coating. Floor support guaranteed by PVC supports with interchangeable feet (in black PVC or felt) depending on the floor. Seat depth: 63cm.