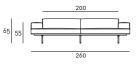

# Technical Drawings Armchair

Fixed Backrest

Raised Backrest

Sofa Fixed Backrest

Raised Backrest

Loose Cushion