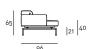

Backrest structure in 20x20mm tubular steel, sprung with coated rubber

elastic straps and padded in differentiated density polyurethane foam,

covered with a mat in prewashed and sterilized goose down, stitched into separate compartments. The backrest is available fixed or with a headrest mechanism that can be adjusted to various positions, up to a maximum height of 82cm. Seat cushion in differentiated density polyurethane foam, covered with a mat in prewashed and sterilized goose down, stitched into separate compartments.

Fabric or leather upholstery, both fully removable by zippers and Velcro fastenings.

Bracket in tubular steel  $\varnothing$ 25mm h.21cm with gunmetal grey colour epoxy powder coating. Floor support guaranteed by PVC supports with interchangeable feet (in black PVC or felt) depending on the floor. Seat depth: 63cm.

# Technical Drawings Armchair

Fixed Backrest

Raised Backrest

Sofa Fixed Backrest

Raised Backrest

Loose Cushion