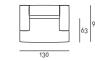

Fabric or leather upholstery, both fully removable by zippers and Velcro fastenings.

Bracket in tubular steel  $\varnothing$ 25mm h.21cm with gunmetal grey colour epoxy powder coating. Floor support guaranteed by PVC supports with interchangeable feet (in black PVC or felt) depending on the floor. Seat depth: 63cm.

# Technical Drawings Armchair

Fixed Backrest

Raised Backrest

Sofa Fixed Backrest

Raised Backrest

Loose Cushion