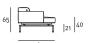

# Technical Drawings Armchair

Fixed Backrest

Raised Backrest

Sofa Fixed Backrest

Raised Backrest

Loose Cushion

Fabric or leather upholstery, both fully removable by zippers and Velcro fastenings.

Bracket in tubular steel  $\varnothing$ 25mm h.21cm with gunmetal grey colour epoxy powder coating. Floor support guaranteed by PVC supports with interchangeable feet (in black PVC or felt) depending on the floor. Seat depth: 63cm.