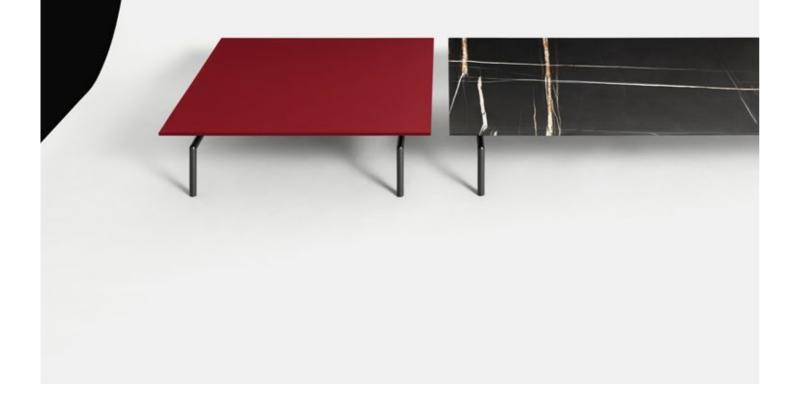

The top of the low table only is also available glossy lacquered in the colors RAL-K7 3005 Wine Red, RAL-K7 5020 Ocean Blue, RAL-K7 7030 Stone Gray, RAL-K7 7039 Quartz Gray, RAL-K7 9001 White Cream, with beveled edge and bottom in the same colour or in marble 20 mm thickness, available in the variants: Forest Green, white Carrara, black Marquinia, red Levanto or Sahara Noir with satin

finish and an opaque transparent protective varnish or a matt or glossy polyester finish.

All versions of the top are screwed to the basis by means of screws. Matching containers available in the dimensions 48x48 h.8cm and 48x32 h.8cm, made of MDF, with variable thickness, featuring the only external sides veneered in canaletto walnut; upper edges, internal sides and bottom edges glossy lacquered in the colors RAL-K7 3005 Wine Red, RAL-K7 5020 Ocean Blue, RAL-K7 7030 Stone Gray, RAL-K7 7039 Quartz Gray, RAL-K7 9001 White Cream. Bracket in tubular steel Ø25mm h.21cm with gunmetal grey colour epoxy powder coating. Floor support guaranteed by PVC supports with interchangeable feet (in black PVC or felt) depending on the floor.