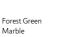

The top of the low table only is also available glossy lacquered in the colors RAL-K7 3005 Wine Red, RAL-K7 5020 Ocean Blue, RAL-K7 7030 Stone Gray, RAL-K7 7039 Quartz Gray, RAL-K7 9001 White Cream, with beveled edge and bottom in the same colour or in marble 20 mm thickness, available in the variants: Forest Green, white Carrara, black Marquinia, red Levanto or Sahara Noir with satin