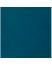

The top of the low table only is also available glossy lacquered in the colors RAL-K7 3005 Wine Red, RAL-K7 5020 Ocean Blue, RAL-K7 7030 Stone Gray, RAL-K7 7039 Quartz Gray, RAL-K7 9001 White Cream, with beveled edge and bottom in the same colour or in marble 20 mm thickness, available in the variants: Forest Green, white Carrara, black Marquinia, red Levanto or Sahara Noir with satin

Lacquered Glossv RAL-K7 5020 Blu Ocean

White Carrara Marble

Black Marquinia Marble

Lacquered

RAL-K7 9001

White Cream

Glossv

Lacquered Glossy RAL–K7 9001 White Cream