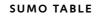

## design Piero Lissoni

Low table available in sizes 96x96cm or 144x96cm, consisting of a supporting frame in tubular steel section 20x30mm with gunmetal grey colour epoxy powder coating with bevelled top in MDF thickness 20mm veneered and edged in canaletto walnut and finished with water-based acrylic painting; edge and bottom always lacquered matt black.

The top of the low table only is also available glossy lacquered in the colors RAL-K7 3005 Wine Red, RAL-K7 5020 Ocean Blue, RAL-K7 7030 Stone Gray, RAL-K7 7039 Quartz Gray, RAL-K7 9001 White Cream, with beveled edge and bottom in the same colour or in marble 20 mm thickness, available in the variants: Forest Green, white Carrara, black Marquinia, red Levanto or Sahara Noir with satin

finish and an opaque transparent protective varnish or a matt or glossy polyester finish.

All versions of the top are screwed to the basis by means of screws. Matching containers available in the dimensions 48x48 h.8cm and 48x32 h.8cm, made of MDF, with variable thickness, featuring the only external sides veneered in canaletto walnut; upper edges, internal sides and bottom edges glossy lacquered in the colors RAL-K7 3005 Wine Red, RAL-K7 5020 Ocean Blue, RAL-K7 7030 Stone Gray, RAL-K7 7039 Quartz Gray, RAL-K7 9001 White Cream. Bracket in tubular steel Ø25mm h.21cm with gunmetal grey colour epoxy powder coating. Floor support guaranteed by PVC supports with interchangeable feet (in black PVC or felt) depending on the floor.

Lacquered Glossv RAL-K7 5020 Blu Ocean

White Carrara Marble

Black Marquinia Marble

Lacquered

RAL-K7 9001

White Cream

Glossv

Lacquered Glossy RAL–K7 9001 White Cream

Lacquered Glossy RAL–K7 7030 Stone Grey