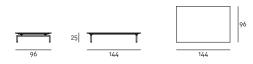

## design Piero Lissoni

Low table available in sizes 96x96cm or 144x96cm, consisting of a supporting frame in tubular steel section 20x30mm with gunmetal grey colour epoxy powder coating with bevelled top in MDF thickness 20mm veneered and edged in canaletto walnut and finished with water-based acrylic painting; edge and bottom always lacquered matt black.

## **Technical Drawings** Low Table

Container

|    | 81 📖 | 48 |
|----|------|----|
| 48 | 32   | 32 |