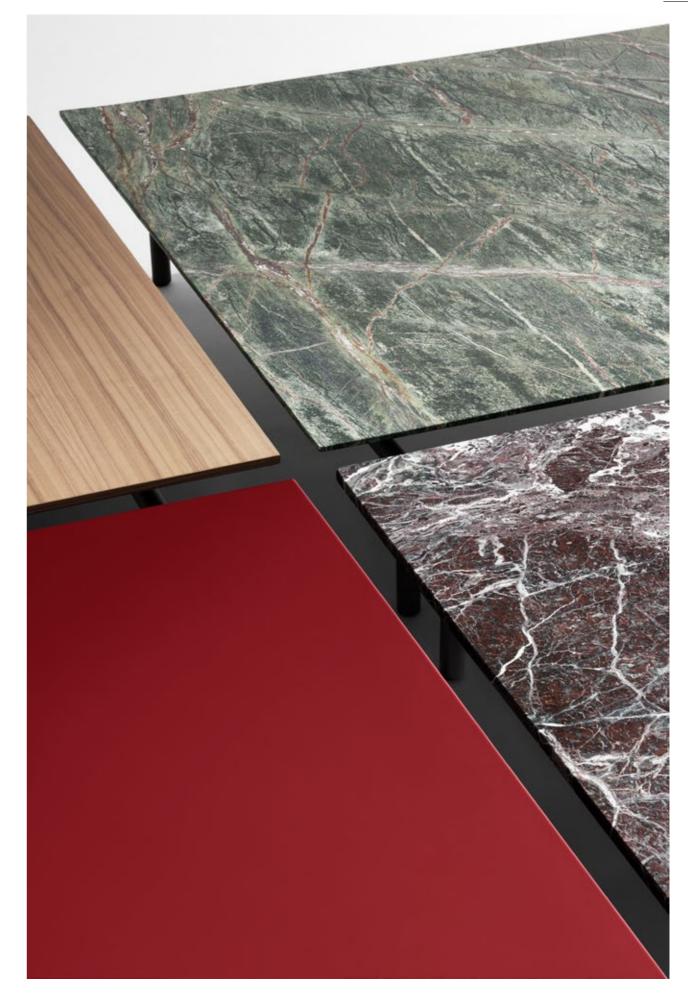

## design Piero Lissoni

Low table available in sizes 96x96cm or 144x96cm, consisting of a supporting frame in tubular steel section 20x30mm with gunmetal grey colour epoxy powder coating with bevelled top in MDF thickness 20mm veneered and edged in canaletto walnut and finished with water-based acrylic painting; edge and bottom always lacquered matt black.

The top of the low table only is also available glossy lacquered in the colors RAL-K7 3005 Wine Red, RAL-K7 5020 Ocean Blue, RAL-K7 7030 Stone Gray, RAL-K7 7039 Quartz Gray, RAL-K7 9001 White Cream, with beveled edge and bottom in the same colour or in marble 20 mm thickness, available in the variants: Forest Green, white Carrara, black Marquinia, red Levanto or Sahara Noir with satin

finish and an opaque transparent protective varnish or a matt or glossy polyester finish.

All versions of the top are screwed to the basis by means of screws. Matching containers available in the dimensions 48x48 h.8cm and 48x32 h.8cm, made of MDF, with variable thickness, featuring the only external sides veneered in canaletto walnut; upper edges, internal sides and bottom edges glossy lacquered in the colors RAL-K7 3005 Wine Red, RAL-K7 5020 Ocean Blue, RAL-K7 7030 Stone Gray, RAL-K7 7039 Quartz Gray, RAL-K7 9001 White Cream. Bracket in tubular steel Ø25mm h.21cm with gunmetal grey colour epoxy powder coating. Floor support guaranteed by PVC supports with interchangeable feet (in black PVC or felt) depending on the floor.