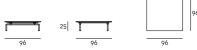

## design Piero Lissoni

Low table available in sizes 96x96cm or 144x96cm, consisting of a supporting frame in tubular steel section 20x30mm with gunmetal grey colour epoxy powder coating with bevelled top in MDF thickness 20mm veneered and edged in canaletto walnut and finished with water-based acrylic painting; edge and bottom always lacquered matt black.

## **Technical Drawings** Low Table

Container

|    | 81 📖 | 48 |
|----|------|----|
| 48 | 32   | 32 |