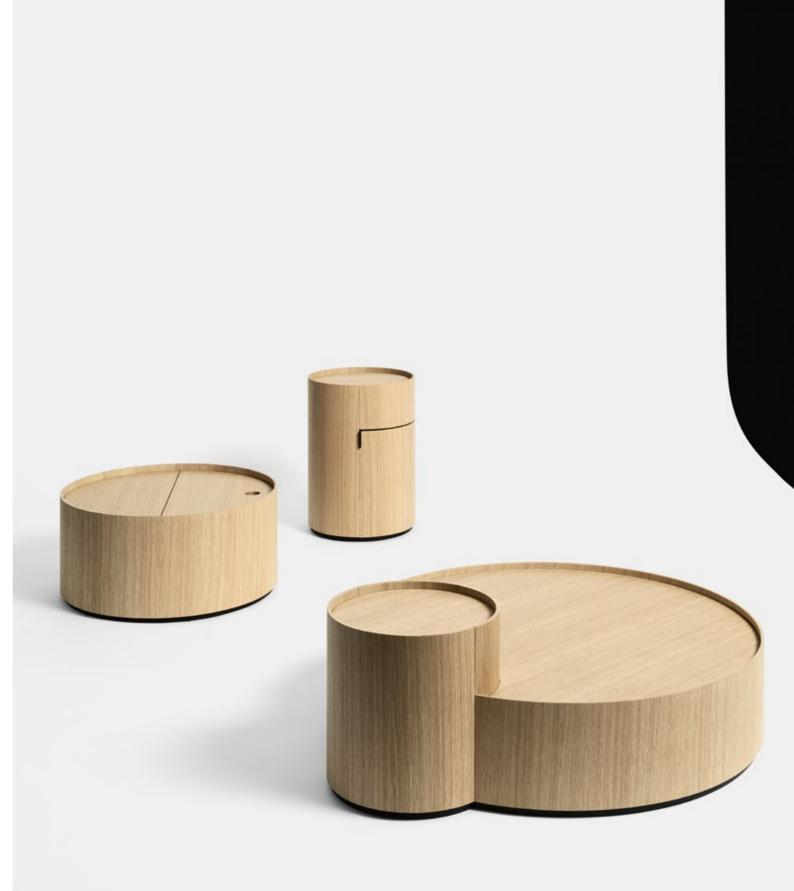

## MOON COFFEE TABLE

design Mist-o

Series of coffee tables in different heights and diameters consisting of cylinders and semi-cylinders, with fixed and opening elements, in 7mm thick curved plywood veneered in natural or charcoal-dyed oak, with water-based acrylic painting finishing. Base, internal compartments and top in 15mm thick MDF, oak veneered; removable swivelling components of different capacities, in matt black painted MDF.

Moon Eclipse: coffee table consisting of two elements, one fixed Ø105cm h.25cm to which is joint a second one Ø40cm h.40cm with an opening portion equipped with a swivelling and removable tray – suitable for storing bottles and glasses – with wheels. The two portions are joined together by means of hinge and the closure is guaranteed by magnets integrated inside the structure.

**Moon Satellite:** element of  $\varnothing$ 40cm h.57cm on wheels, consisting of a fixed portion with a stabilizer fixed inside the base and an opening portion consisting of two compartments of different heights and capacities that can be opened up to a maximum of 90 ° – 100°. The two portions (fixed and openable) are joined together by adjustable means of hinge and the closure is guaranteed by magnets integrated inside the supporting structure. Available in both right and left version. **Full Moon:** coffee table of  $\varnothing$ 70cm h.33cm, with top consisting of a fixed portion and a flap door, joined by means of hinge with opening at 180°. The internal compartment is equipped by a rotating component with 3 compartments of different capacity.