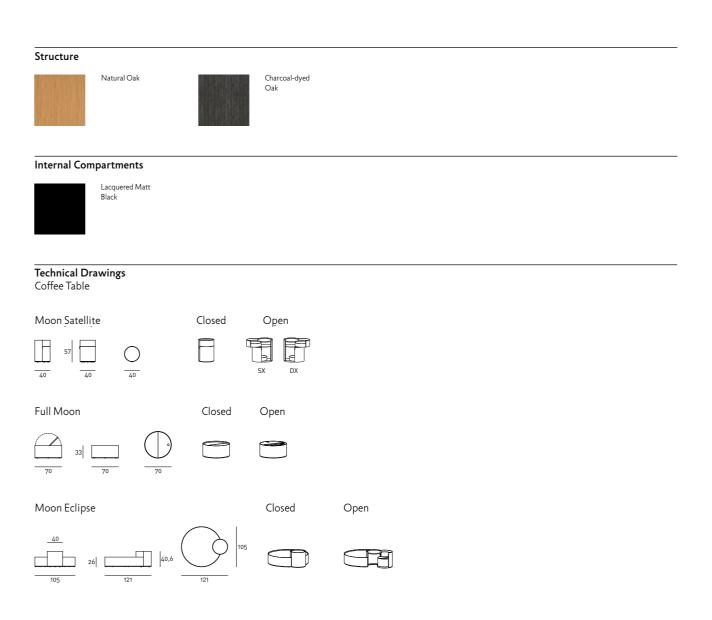

## MOON COFFEE TABLE

design Mist-o

Series of coffee tables in different heights and diameters consisting of cylinders and semi-cylinders, with fixed and opening elements, in 7mm thick curved plywood veneered in natural or charcoal-dyed oak, with water-based acrylic painting finishing. Base, internal compartments and top in 15mm thick MDF, oak veneered; removable swivelling components of different capacities, in matt black painted MDF.

Moon Eclipse: coffee table consisting of two elements, one fixed Ø105cm h.25cm to which is joint a second one Ø40cm h.40cm with an opening portion equipped with a swivelling and removable tray – suitable for storing bottles and glasses – with wheels. The two portions are joined together by means of hinge and the closure is guaranteed by magnets integrated inside the structure.

**Moon Satellite:** element of  $\varnothing$ 40cm h.57cm on wheels, consisting of a fixed portion with a stabilizer fixed inside the base and an opening portion consisting of two compartments of different heights and capacities that can be opened up to a maximum of 90 ° – 100°. The two portions (fixed and openable) are joined together by adjustable means of hinge and the closure is guaranteed by magnets integrated inside the supporting structure. Available in both right and left version. **Full Moon:** coffee table of  $\varnothing$ 70cm h.33cm, with top consisting of a fixed portion and a flap door, joined by means of hinge with opening at 180°. The internal compartment is equipped by a rotating component with 3 compartments of different capacity.