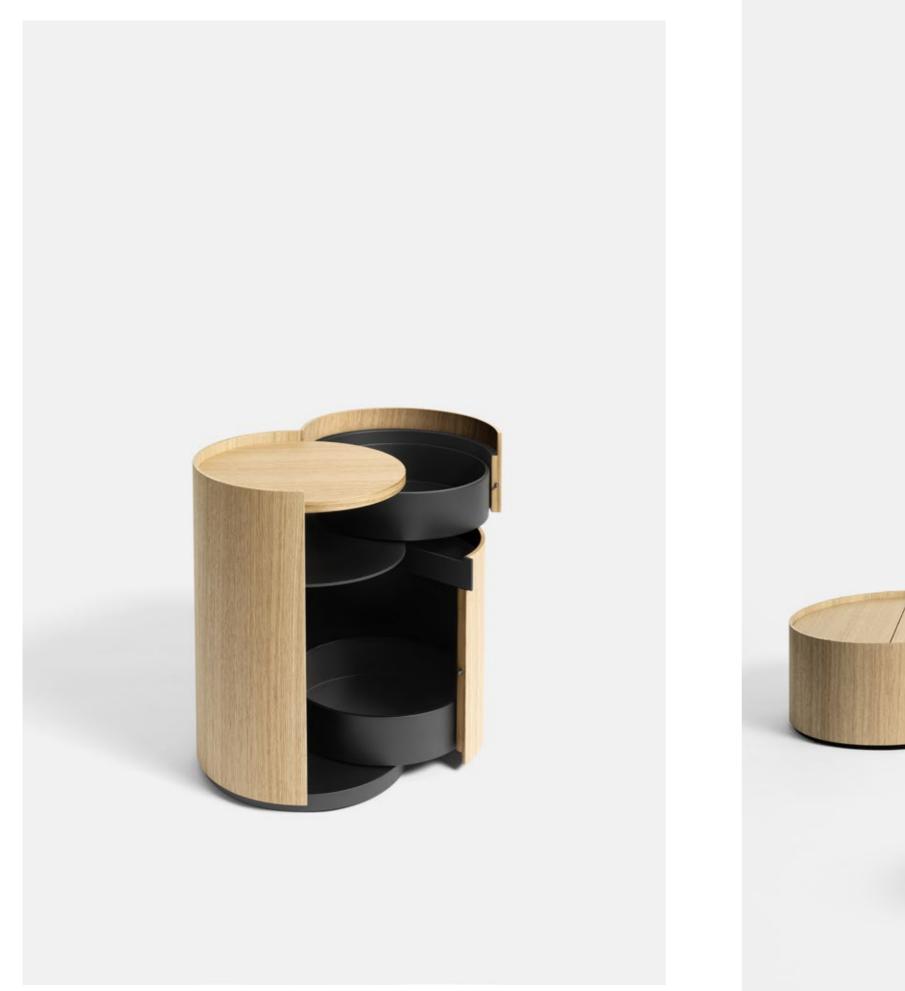

**Moon Satellite:** element of  $\varnothing$ 40cm h.57cm on wheels, consisting of a fixed portion with a stabilizer fixed inside the base and an opening portion consisting of two compartments of different heights and capacities that can be opened up to a maximum of 90 ° – 100°. The two portions (fixed and openable) are joined together by adjustable means of hinge and the closure is guaranteed by magnets integrated inside the supporting structure. Available in both right and left version. **Full Moon:** coffee table of  $\varnothing$ 70cm h.33cm, with top consisting of a fixed portion and a flap door, joined by means of hinge with opening at 180°. The internal compartment is equipped by a rotating component with 3 compartments of different capacity.