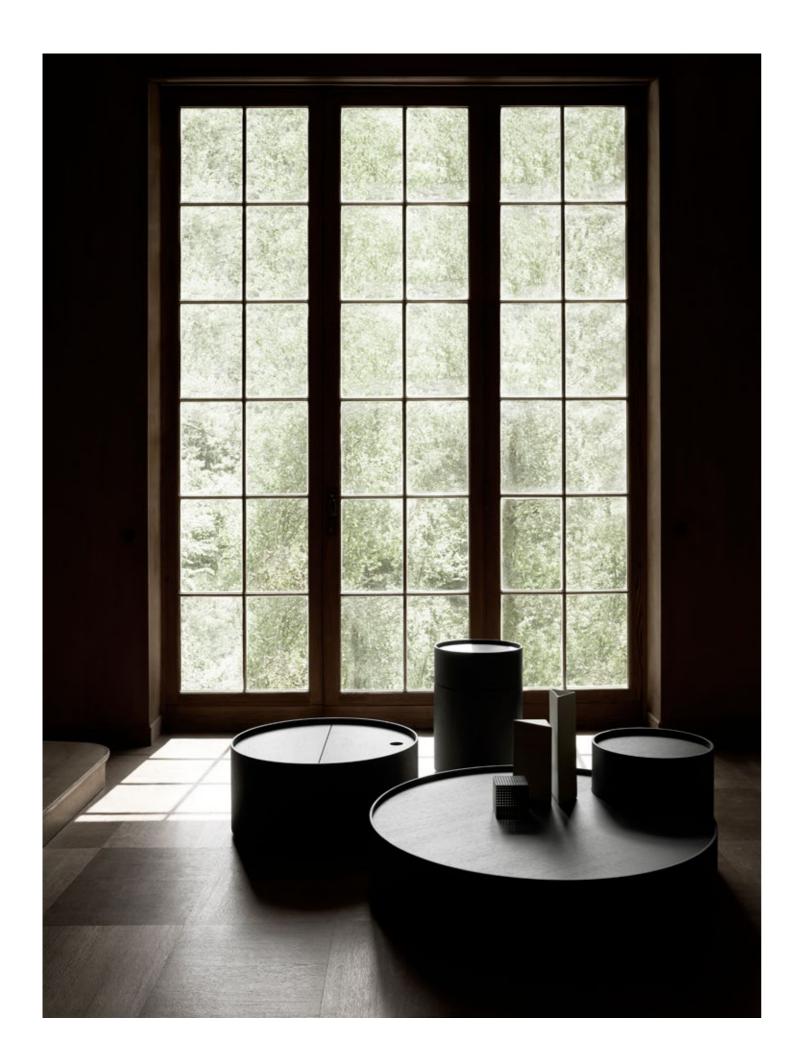

## MOON COFFEE TABLE

design Mist-o

Series of coffee tables in different heights and diameters consisting of cylinders and semi-cylinders, with fixed and opening elements, in 7mm thick curved plywood veneered in natural or charcoal-dyed oak, with water-based acrylic painting finishing. Base, internal compartments and top in 15mm thick MDF, oak veneered; removable swivelling components of different capacities, in matt black painted MDF.

Moon Eclipse: coffee table consisting of two elements, one fixed Ø105cm h.25cm to which is joint a second one Ø40cm h.40cm with an opening portion equipped with a swivelling and removable tray – suitable for storing bottles and glasses – with wheels. The two portions are joined together by means of hinge and the closure is guaranteed by magnets integrated inside the structure.

**Moon Satellite:** element of  $\varnothing$ 40cm h.57cm on wheels, consisting of a fixed portion with a stabilizer fixed inside the base and an opening portion consisting of two compartments of different heights and capacities that can be opened up to a maximum of 90 ° – 100°. The two portions (fixed and openable) are joined together by adjustable means of hinge and the closure is guaranteed by magnets integrated inside the supporting structure. Available in both right and left version. **Full Moon:** coffee table of  $\varnothing$ 70cm h.33cm, with top consisting of a fixed portion and a flap door, joined by means of hinge with opening at 180°. The internal compartment is equipped by a rotating component with 3 compartments of different capacity.