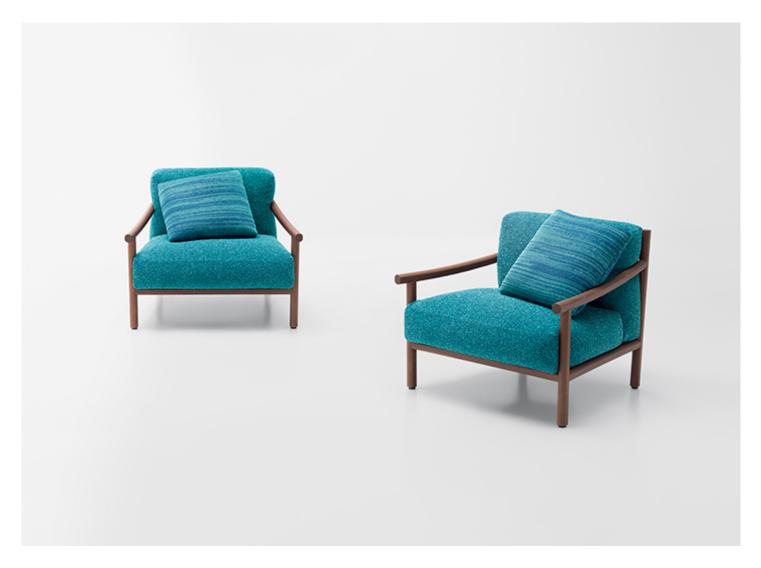

**Kyo** design : F. Rota

## Armchair.

The Kyo series also includes two- and three-seater sofas.

**Structure:** dark brown dyed Sassafras heartwood, seat area in stainless steel AISI 316 provided with elastic belts. Plastic spacers. **Seat and back cushions padding:** polyester fibre, stress resistant expanded polyurethane, fixed foam covering in waterproofed polyester. **Upholstery:** removable and available in a selection of fabrics in the collection.