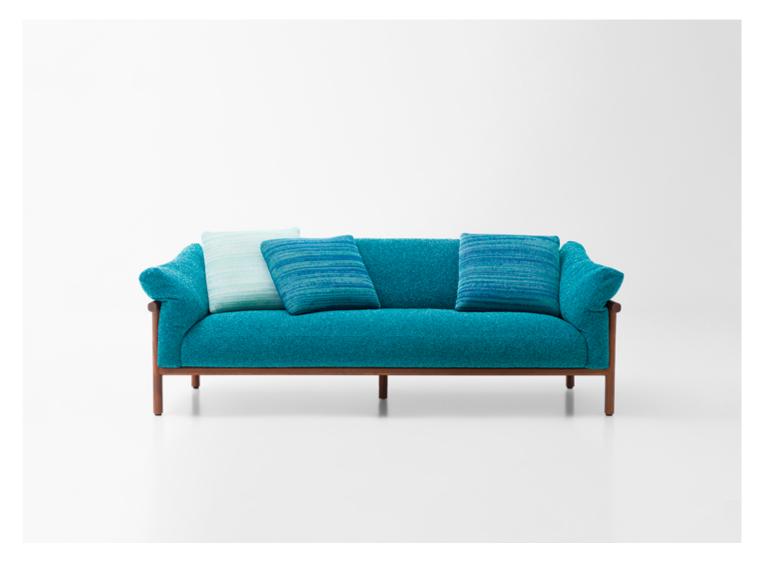

## Kyo

design : F. Rota

Two- and three-seater sofas.

The Kyo series also includes an armchair.

Structure: dark brown dyed Sassafras heartwood, seat area in stainless steel AISI 316 provided with elastic belts. Plastic spacers.

**Seat, back and armrest cushions padding:** polyester fibre, stress resistant expanded polyurethane, fixed foam covering in waterproofed polyester.

**Upholstery:** removable and available in a selection of fabrics in the collection.