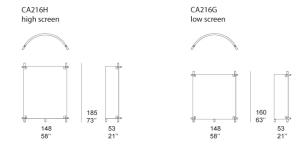

Kiori design : Francesco Rota

Screen available in two heights.

The Kiori series also includes an armchair and two- and three-seater sofa.

Structure: natural sassafras heartwood, plastic spacers.

**Upholstery:** fixed, woven by hand with Conwood, strips of elm wood Abonos<sup>™</sup> coupled with a cork support that makes them elastic yet resistant.