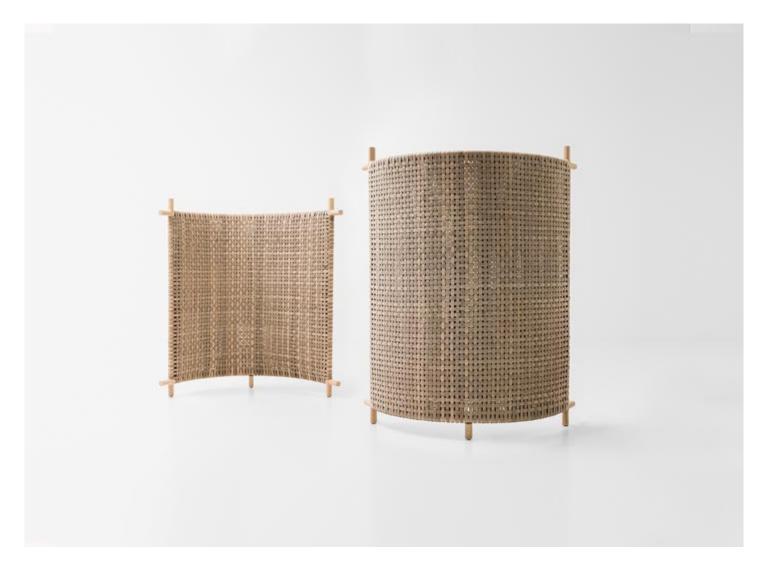

Kiori design : Francesco Rota

Screen available in two heights.

The Kiori series also includes an armchair and two- and three-seater sofa.

Structure: natural sassafras heartwood, plastic spacers.

**Upholstery:** fixed, woven by hand with Conwood, strips of elm wood Abonos<sup>™</sup> coupled with a cork support that makes them elastic yet resistant.