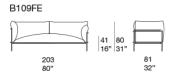

## Kabà

design : E. Nedkov

41 80 16" 31"

41 80 16" 31"

41 80 16" 31" 81 32"

> 81 32"

81 32"

B109CE

B109HE

B109ME

105 41"

203 80"

203 80"

B109DE

203 80"

105 41" 41 80 16" 31" 81 32"