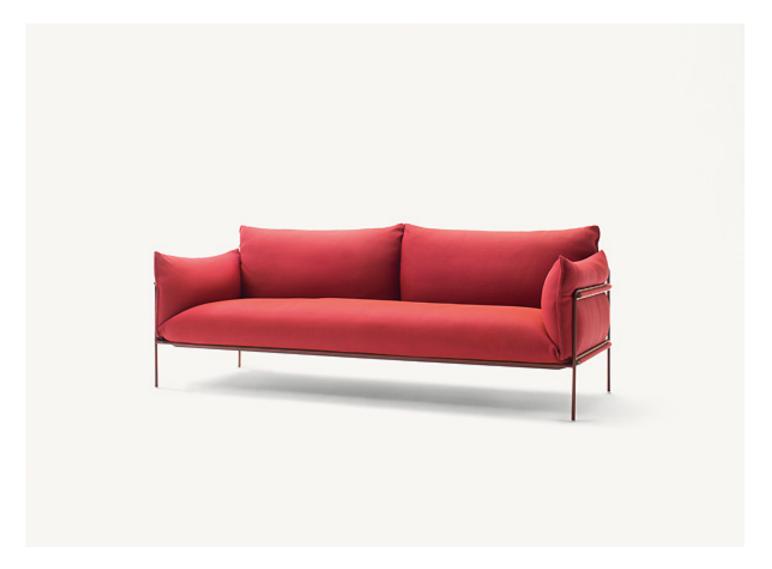

Two-seater sofa and sectional seating elements.

The series Kabà also includes an armchair and a pouf.

Structure: AISI 304 steel rods, seat area made of a micro perforated AISI 304 steel plate, plastic spacers.

The structure is available matt varnished or gloss varnished (reference colours: Mano Lucida wood sample collection).

Seat, back and armrest cushions: removable, in polyester fibre, insert in stress resistant polyurethane, fixed cover in waterproofed polyester. Seat, back and armrest cushions upholstery: removable and available in Rope T, Brio, Thea or Wara fabric.

## Notes:

The seat cushions, the backrests and the armrests are fixed to the steel structure with heartwood elements, which can be easily extracted to remove the covers.

This product can be used also in interior environments.