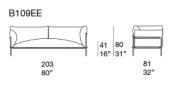

## Kabà

design : E. Nedkov

41 80 16" 31"

41 80 16" 31"

41 80 16" 31" 81 32"

> 81 32"

81 32"

B109CE

B109HE

B109ME

105 41"

203 80"

203 80"

B109DE

203 80"

105 41" 41 80 16" 31" 81 32"