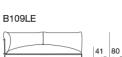

## Kabà

design : E. Nedkov

41 80 16" 31"

41 80 16" 31"

41 80 16" 31" 81 32"

> 81 32"

81 32"

B109CE