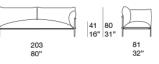

B109HE

B109ME

105 41"

203 80"

203 80"

B109DE

203 80"

105 41" 41 80 16" 31" 81 32"