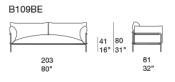

## Kabà

design : E. Nedkov

41 80 16" 31"

41 80 16" 31"

41 80 16" 31" 81 32"

> 81 32"

81 32"

B109CE

B109HE

B109ME

105 41"

203 80"

203 80"

B109DE

203 80"

105 41" 41 80 16" 31" 81 32"