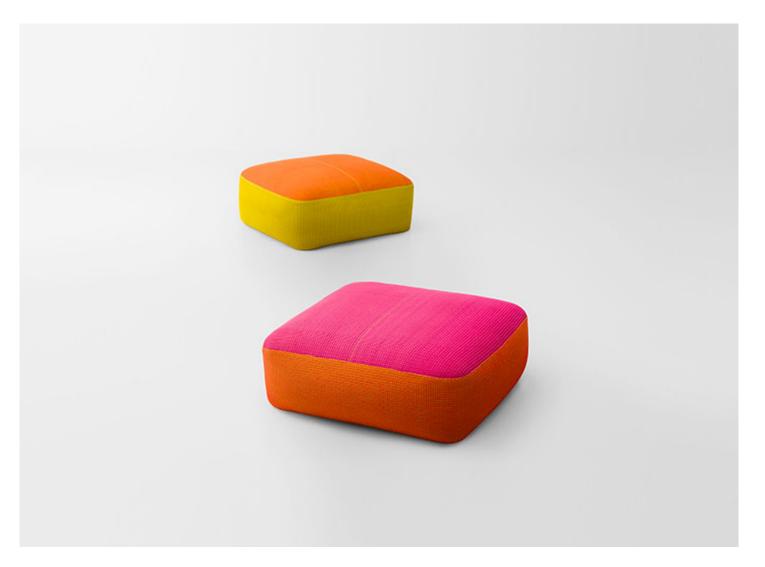

Jolly design: CRS

Pouf with fabric upholstery cover.

**Structure:** recyclable expanded polyethylene mixed with Aerelle® blue polyester fiber, fixed foam covering in three-dimensional polyester. **Upholstery:** removable, made by recovering and sewing together production leftover of Twin, an exclusive Paola Lenti fabric that can be used both sides, with different chromatic and texture effects.

## Notes:

The Jolly poufs are a limited edition product: colour combinations depend on the availability of the covering fabric.

The colour combinations have been conceived according to an aesthetic criterion, which enhances every single component, and conceptual, which takes up the philosophy of "no waste" of the Mottainai collection.