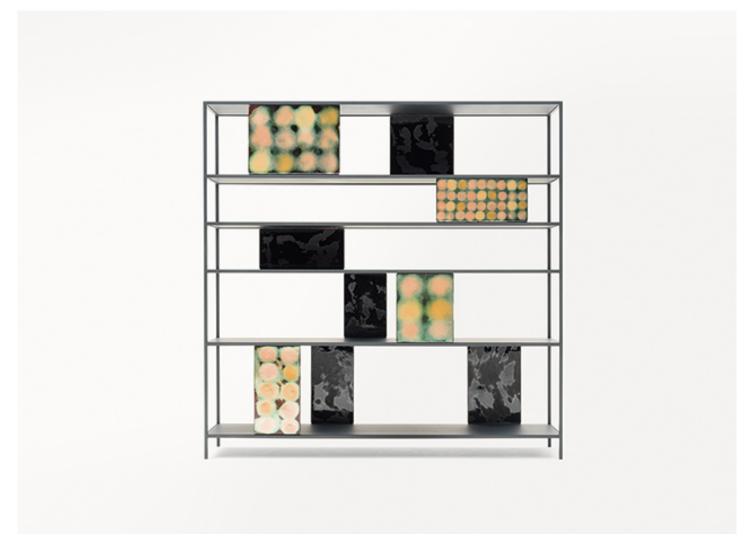

design: F. Rota

Bookshelf with structure in steel and aluminium and copper ornamental panels.

Structure: steel, matt varnished in grafite colour, plastic spacers.

Shelves: aluminium honeycomb, matt varnished in grafite colour.

## Copper panels available with:

- an abstract decoration in three colour options: light green, dark green or red;
- a circular geometric decoration.

The decorative enameling of the copper panels of Intermezzo bookshelf is done by hand with Paola Lenti exclusive colours by Alessandra Malfatti.

## Notes:

The rear surface of the decorative panels is enamelled in colours matching the structure; the enamelling of both the front and rear surfaces is done by hand with oxidized colours obtained with a mixture of powders and pigments.

The front and rear enamelling of the decorative panels of the bookshelf is obtained with manual production techniques that make each panel different from the others, unique and exclusive. The particular processes used create differences in color and motif even between panels of the same bookshelf. Irregularity, both of the colours and the surfaces, is their distinctive feature.