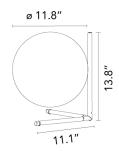

#### **Dimensional Image**

IC Lights T comes in three models in either a brass, chrome, black and burgundy finish:

- IC Lights T1 High: height 20.8""; base width 12.6""

- IC Lights T1 Low: height 15""; base width 6.9""

- IC Lights T2: height 13.7""; base width 11""