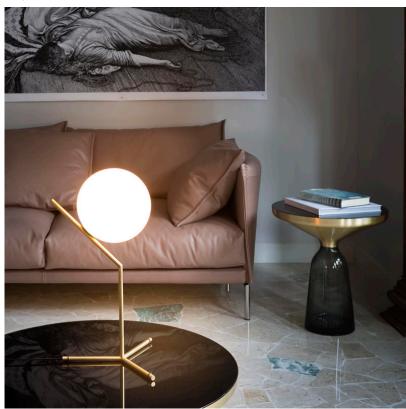

Technical and Product Description "

IC Lights T by renowned designer Michael Anastassiades consists of a thin steel base that twists and bends at an angle. From there, a blown-glass opaline orb delicately balances. The table lamp, which casts diffused light, can be adjusted by a dimmer on the power chord. IC Lights T is now available in a brand-new black finish that adds dimension to the stunning collection of deceptively simple designs.

IC Lights T comes in three models in either a brass, chrome, black and burgundy finish:

- IC Lights T1 High: height 20.8""; base width 12.6""

- IC Lights T1 Low: height 15""; base width 6.9""

- IC Lights T2: height 13.7""; base width 11""