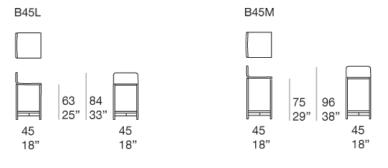

d as poufs.

**Structure:** AISI 304 stainless steel, matt varnished in avorio or grafite colour or gloss varnished (reference colours: Mano Lucida wood sample collection), plastic spacers.

Structure upholstery: fixed, hand woven with Rope cord or Aquatech cord.

A seat cushion is necessary for complete seating comfort.

**Seat cushion:** removable, in stress resistant polyurethane foam treated to be water repellent and covered with three-dimensional polyester fabric.

Seat cushion upholstery: removable and available in the fabrics Luz, Rope T, Aero, Brio, Thea or Wara.

## Notes:

This product can be used also in interior environments.

We advise to use a Winter Set protection cover.

Generato : 05/09/2022 16:23

## design : F. Rota





## Sgabelli con schienale / Stools with backrest



Generato : 05/09/2022 16:23