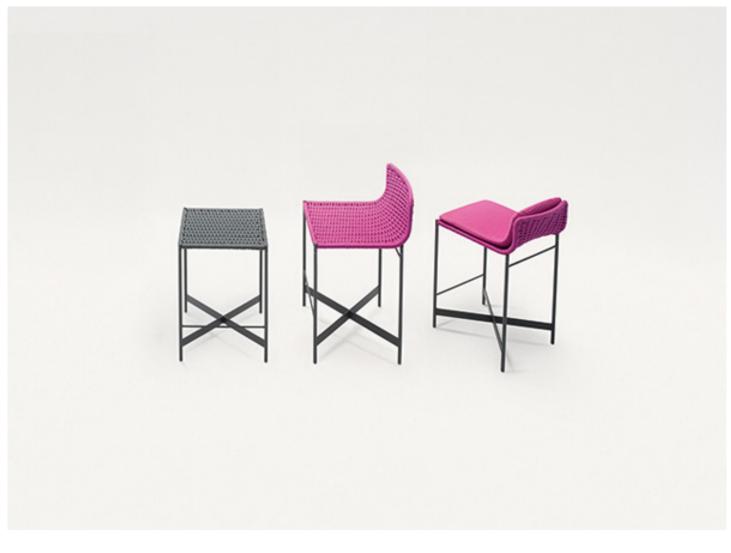

Heron

design : F. Rota

Series composed of stools with and without backrest.

The Heron series also includes low stools that can be used as poufs.

**Structure:** AISI 304 stainless steel, matt varnished in avorio or grafite colour or gloss varnished (reference colours: Mano Lucida wood sample collection), plastic spacers.

Structure upholstery: fixed, hand woven with Rope cord or Aquatech cord.

A seat cushion is necessary for complete seating comfort.

**Seat cushion:** removable, in stress resistant polyurethane foam treated to be water repellent and covered with three-dimensional polyester fabric.

Seat cushion upholstery: removable and available in the fabrics Luz, Rope T, Aero, Brio, Thea or Wara.