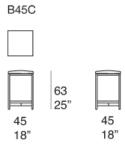

eron series also includes low stools that can be used as poufs.

**Structure:** AISI 304 stainless steel, matt varnished in avorio or grafite colour or gloss varnished (reference colours: Mano Lucida wood sample collection), plastic spacers.

Structure upholstery: fixed, hand woven with Rope cord or Aquatech cord.

A seat cushion is necessary for complete seating comfort.

**Seat cushion:** removable, in stress resistant polyurethane foam treated to be water repellent and covered with three-dimensional polyester fabric.

Seat cushion upholstery: removable and available in the fabrics Luz, Rope T, Aero, Brio, Thea or Wara.

## Notes:

This product can be used also in interior environments.

We advise to use a Winter Set protection cover.

Generato : 05/09/2022 16:23

## design : F. Rota





## Sgabelli con schienale / Stools with backrest



Generato : 05/09/2022 16:23