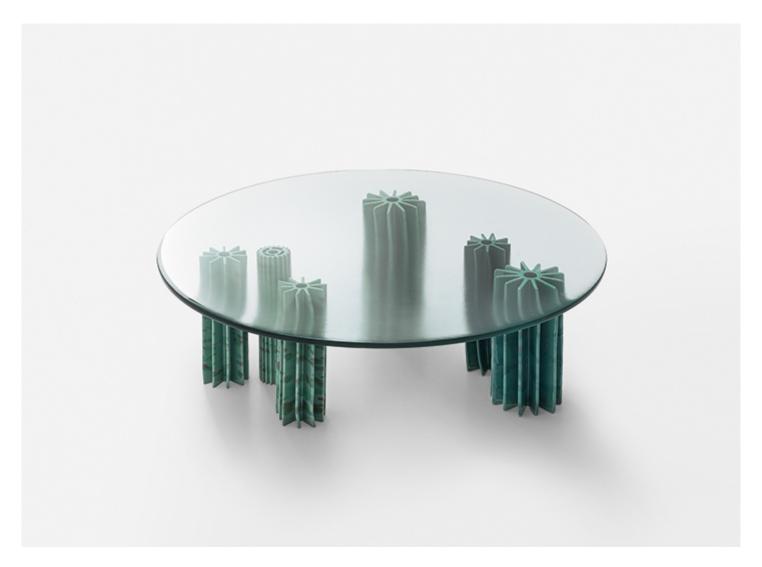

Helico design: N. Morales

Side table available in two heights.

Base: extruded majolica elements.

 $\textbf{Top:} \ \text{round and transparent, made of glass fusion.}$ 

## Notes:

The elements composing the base are crafted and decorated by hand in exclusive colours by Nicolò Morales; they are positioned according to a pre-established scheme.

The elements, with different shapes and dimensions, have a core in matt-varnished stainless steel AISI 316. The core is glued to the top, the plastic spacers hold the majolica elements in place.