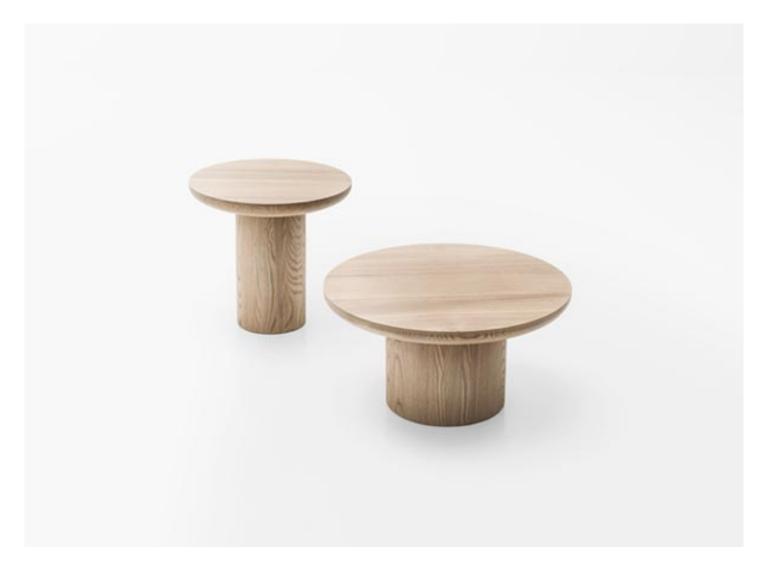

Hat design : Studio Fabio Fantolino

Wooden side tables available in different dimensions.

**Base:** elm heartwood Abonos™. **Top:** elm heartwood Abonos™.

## Notes:

Abonos™ is a wood of fluvial origin characterized by a thousand-year permanence in the water, where it was transformed through the action of sediments such as gravel, sand and clay. The series of chemical mutations, to which it has been subjected by nature has made each trunk a unique piece, in colour and design, without this affecting its structural qualities of hardness and resistance.

The elm heartwood Abonos™ is treated to be water and oil-repellent with a water-based finish that limits the absorption of liquids and greasy substances.

This product can be used also in interior environments.