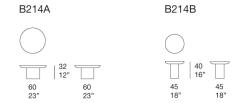

Hat design : Studio Fabio Fantolino

Wooden side tables available in different dimensions.

**Base:** elm heartwood Abonos™. **Top:** elm heartwood Abonos™.