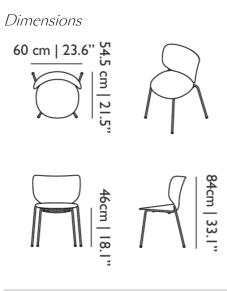

### Product

width 60cm | 23.6" неіднт 84cm | 33.1" дертн 54.5cm | 21.5" weight netto 5.7kg | 12.57lbs

## SEAT WIDTH

50cm | 19.7"

#### SEAT HEIGHT

46cm | 18.1"