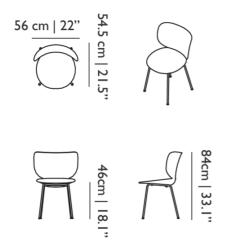

#### Product

width 56cm | 22" неіднт 84cm | 33.1" дертн 54.5cm | 21.5" weight netto 5.2kg | 11.46lbs

#### SEAT WIDTH

50cm | 19.7"

**SEAT HEIGHT** 46cm | 18.1"