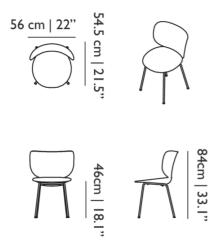

#### Product

width 56cm | 22" неіднт 84cm | 33.1" дертн 54.5cm | 21.5" weight netto 5.2kg | 11.46lbs

# Packaging

width 70.5cm | 27.8" неight 60.5cm | 23.8" сиваде 0.28m<sup>3</sup> | 9.79ft<sup>3</sup> Length 65cm | 25.6" weight 16kg | 35.27lbs

#### ADDITIONAL

the price you see is per box containing 2 pieces.

MATERIAL
PPGF and Steel

**SEAT DEPTH** 45cm | 17.7"

#### SEAT WIDTH

50cm | 19.7"

**SEAT HEIGHT** 46cm | 18.1"