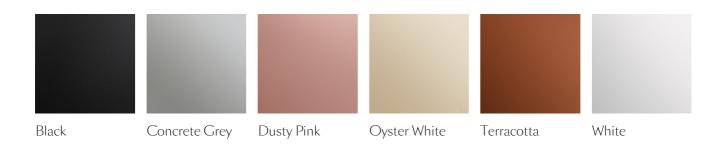

# Detailing

The Hana Chair is available in six colours, the option to upholster, and offers a regular and stackable base in two colours for added versatility.

# Colours