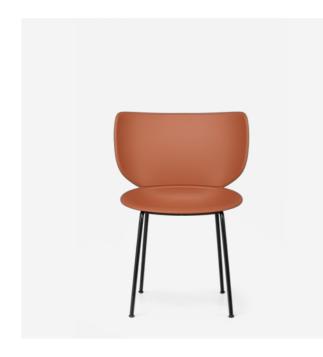

# Hana Chairs Un-Upholstered Set of 2

The un-upholstered Hana Chair by Simone Bonanni, sold in sets of 2, combines timeless comfort and unparalleled distinction. Inspired by the unfurling of a flower, its unique design captivates with organic shapes, curved lines, and a petal-like backrest. Versatile and customisable, the Hana Chair effortlessly blends into your home. The chair is available in six different colours but can also be upholstered to fit your style. Personalise further by choosing the stackable or non-stackable metal base in chrome or matte black. The Hana Chair is designed to last. The encompassing backrest provides you with support and flexibility, prioritising comfort without compromising on aesthetics. The unupholstered Hana Chair is sold in sets of 2 identical configured chairs.

# Detailing

The Hana Chair is available in six colours, the option to upholster, and offers a regular and stackable base in two colours for added versatility.