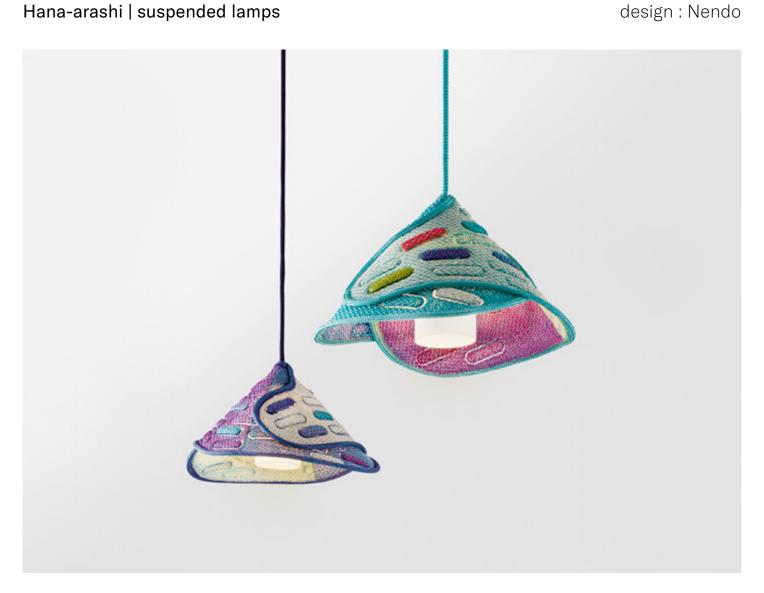

## Hana-arashi | suspended lamps

Suspension lamps available in two dimensions.

Structure: gloss-varnished stainless steel AISI 316 (reference colours: Mano Lucida wood sample collection).

**Upholstery:** made of two layers of Maris fabric joined by welded elements.

**Light body:** rechargeable LED variable light.

The upholstery is crafted with two layers of Maris fabric joined by welded elements, some of which decorated with further inlays in the same fabric.

Both the upholstery and the inlays are made of recovered offcuts from previous production processes. The combination of colours produces different chromatic results each time. The upholstery is edged with a cord in Twiggy yarn, equally recovered.