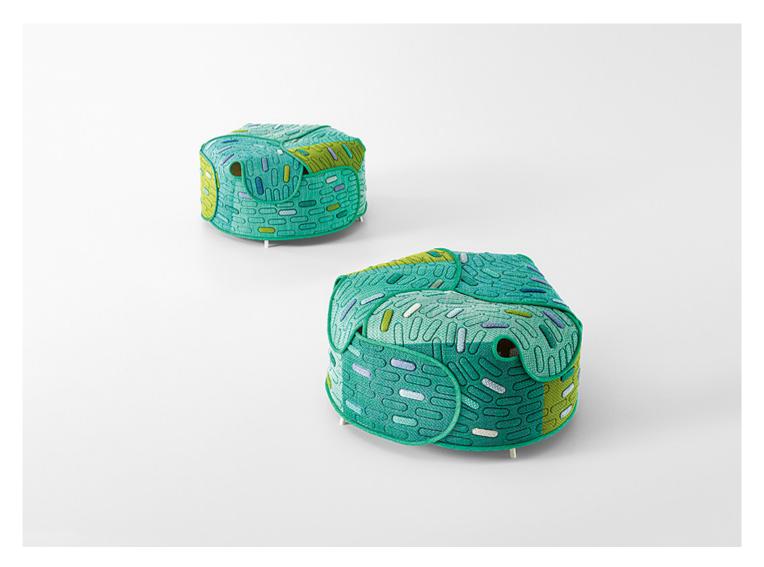

Hana-arashi | pouf design : Nendo

Pouf available in two dimensions.

**Structure:** gloss-varnished stainless steel AISI 316 provided with elastic belts and plastic spacers (reference colours: Mano Lucida wood sample collection).

Seat pad: expanded polyurethane, fixed foam covering in polyester three-dimensional fabric.

Seat pad upholstery: removable and available in Maris fabric.

Pouf upholstery: removable and made of two layers of Maris fabric joined by welded elements.

## Notes:

The upholstery is simply fitted on the structure and is crafted with two layers of Maris fabric joined by welded elements, some of which decorated with further inlays in the same fabric.

Both the upholstery and the inlays are made of recovered offcuts from previous production processes. The combination of colours produces different chromatic results each time. The upholstery is edged with a cord in Twiggy yarn, equally recovered.