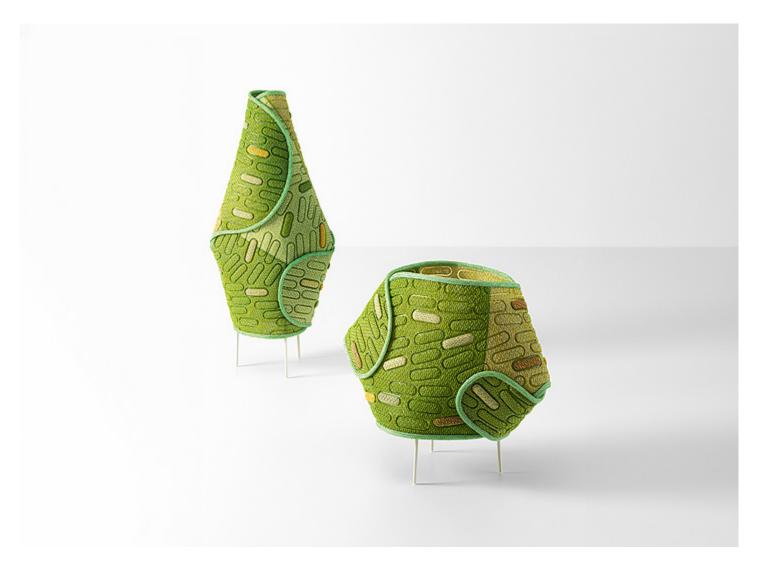

## Hana-arashi | floor lamps

Floor lamps available in three dimensions.

**Structure:** gloss-varnished stainless steel AISI 316 (reference colours: Mano Lucida wood sample collection). Plastic spacers. **Upholstery:** made of two layers of Maris fabric joined by welded elements.

## Notes:

The upholstery is crafted with two layers of Maris fabric joined by welded elements, some of which decorated with further inlays in the same fabric.

Both the upholstery and the inlays are made of recovered offcuts from previous production processes. The combination of colours produces different chromatic results each time. The upholstery is edged with a cord in Twiggy yarn, equally recovered.

A disc in opaline Plexiglas, placed inside the lamp and fixed to the structure allows you to direct the beam of light downwards.

## Hana-arashi | floor lamps

design : Nendo

| B231L          | B231M                    | B231N   |
|----------------|--------------------------|---------|
| 61 F1 77 51 27 | (C)   47   18"   58   30 | 86 H    |
| 30" 11"        | 00" 10"                  | 10" 17" |