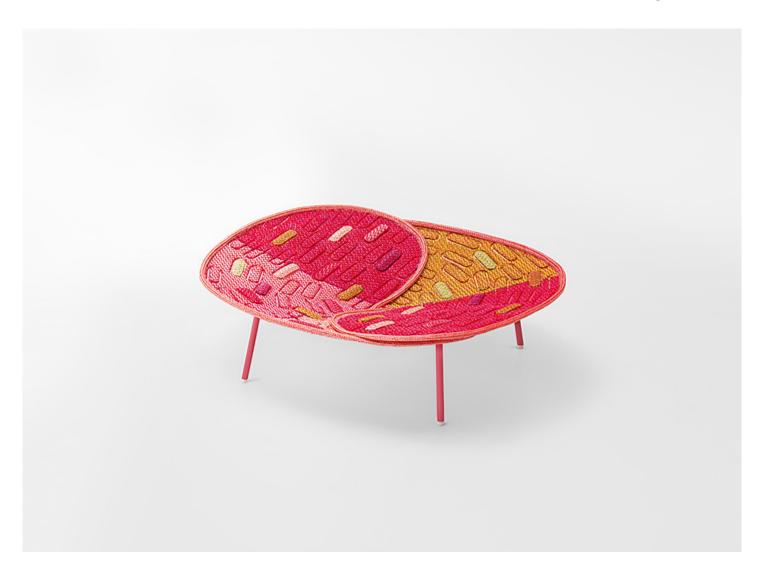

## Hana-arashi | baskets with base

design : Nendo

Cone-shaped baskets available in three dimensions.

**Support structure:** gloss-varnished stainless steel AISI 316 (reference colours: Mano Lucida wood sample collection). Plastic spacers. **Basket:** made of two layers of Maris fabric joined by welded elements.

## Notes:

The two layers of Maris fabric are joined by welded elements, some of which decorated with further inlays in the same fabric.

The material originates from the recovering of offcuts from previous production processes. The combination of colours produces different chromatic results each time. Each basket is edged with a cord in Twiggy yarn, equally recovered.