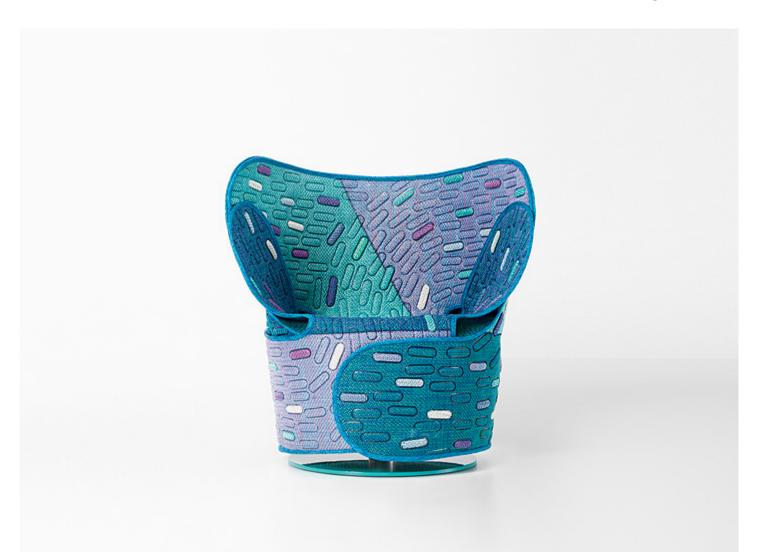

## Hana-arashi | armchair

design : Nendo

Swivel armchair.

Structure: gloss-varnished stainless steel AISI 316 provided with elastic belts (reference colours: Mano Lucida wood sample collection). Backrest: spring steel.

**Seat pad:** expanded polyurethane, fixed foam covering in polyester three-dimensional fabric. **Seat pad upholstery:** removable and available in Maris fabric.

**Base:** round and swivel, in gloss-varnished aluminium in a colour matching the structure (reference colours: Mano Lucida wood sample collection). Plastic spacers.

Armchair upholstery: removable and made of two layers of Maris fabric joined by welded elements.

## Notes:

The upholstery is simply fitted on the structure and is crafted with two layers of Maris fabric joined by welded elements, some of which decorated with further inlays in the same fabric.

Both the upholstery and the inlays are made of recovered offcuts from previous production processes. The combination of colours produces different chromatic results each time. The upholstery is edged with a cord in Twiggy yarn, equally recovered.