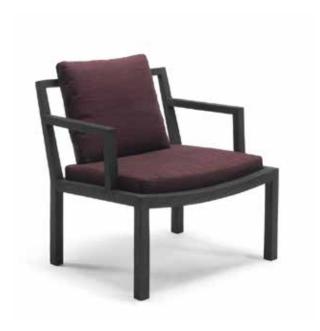

design Piero Lissoni

Small armchair with supporting frame in solid oak wood with acrylic painting finish, natural or charcoal dyed, or manual finishing in the color RAL K-7 3003 ruby red only.

Backrest in multilayer, veneered and edged with oak plates, or weaved in hide, hempen rope, leather Scooby (braided leather trim) or profile in PVC, in the colours available in the collection. Seat chassis in lacquered steel, sprung with coated rubber elastic straps inserted into the seat cushion in differentiated density polyurethane foam, covered with a quilted mat in prewashed and sterilized goose down, stitched into separate compartments. Loose back cushion or lower back cushion in prewashed and sterilized goose down.

Fabric or leather upholstery, both fully removable by zippers. Seat depth 53 - 42cm.

Cushions