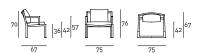

Fabric or leather upholstery, both fully removable by zippers. Seat depth 53 - 42cm.

Cushions