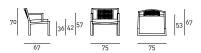

Fabric or leather upholstery, both fully removable by zippers. Seat depth 53 - 42cm.

Cushions