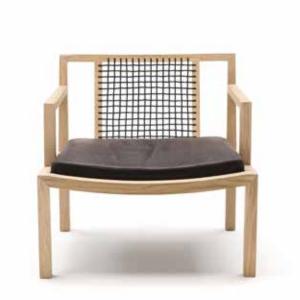

design Piero Lissoni

Small armchair with supporting frame in solid oak wood with acrylic painting finish, natural or charcoal dyed, or manual finishing in the color RAL K-7 3003 ruby red only.

Backrest in multilayer, veneered and edged with oak plates, or weaved in hide, hempen rope, leather Scooby (braided leather trim) or profile in PVC, in the colours available in the collection. Seat chassis in lacquered steel, sprung with coated rubber elastic straps inserted into the seat cushion in differentiated density polyurethane foam, covered with a quilted mat in prewashed and sterilized goose down, stitched into separate compartments. Loose back cushion or lower back cushion in prewashed and sterilized goose down.

Fabric or leather upholstery, both fully removable by zippers. Seat depth 53 - 42cm.

Cushions