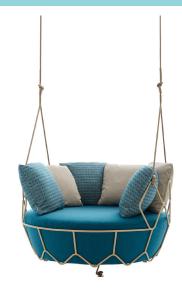

Article: 9883 | Collection: Gravity

Design: Technical Emotions

Product: Swing-sofa - Light Version

Sizes: cm Ø133x87/190h (Ø52,3"x34"/75"h)

seat cm 60h (23,6"h) (capacity 300kg)