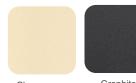

## **FEATURES**

**Frame:** 304 stainless steel, polyester powder

coating (Akzo Nobel)

316 stainless steel knobs and loops

**Ropes:** High-strength polyester

Glides: Nylon PA6

Finishings: Champagne, Graphite

## **FINISHINGS**

UV, marine environment, scratch resistant

Champagne

Graphite

**ROPES** 

UV-resistant

Nautic Rope Sand

Nautic Rope Black