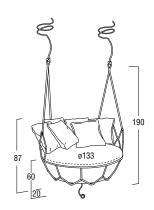

Article: 9883 | Collection: Gravity

Design: Technical Emotions

Product: Swing-sofa - Light Version

Sizes: cm Ø133x87/190h (Ø52,3"x34"/75"h)

seat cm 60h (23,6"h) (capacity 300kg)