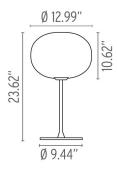

Mounting Table Top

Lamp (Bulb) Description 1 x 100W T8 E26 Base Frosted Halogen (Included)

Environment Indoor - Dry Location

Dimming Dimmable Finish Opal

Technical and Product Description GLO-BALL T table lamp with blown white acid-etched glass diffuser. Thick steel

base, machined stem and die cast diffuser support all have silver finish. 0-100%

dimmer fitted on polarized power cord

### Electrical

Voltage 120

Switching 0-100% dimmer installed on the cord

IP Rating IP40

## **Physical**

Cord Length (inches) 78" - Black
Construction Material Glass and steel



# FU302000 Opal

## **Dimensional Image**



## Certifications



## Lamping (Bulb)

100W T8 E26 Base Frosted Halogen