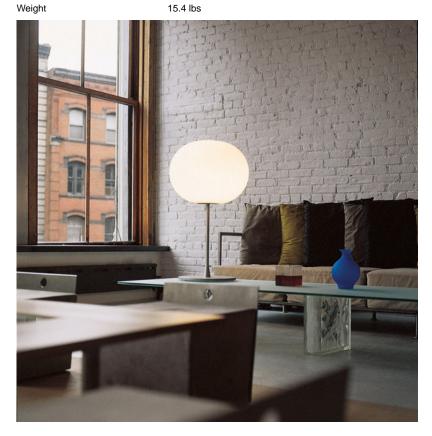

Mounting Table Top

Lamp (Bulb) Description 1 x 100W T8 E26 Base Frosted Halogen (Included)

Environment Indoor - Dry Location

Dimming Dimmable Finish Opal

Technical and Product Description GLO-BALL T table lamp with blown white acid-etched glass diffuser. Thick steel

base, machined stem and die cast diffuser support all have silver finish. 0-100%

dimmer fitted on polarized power cord