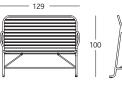

## Armchair with pergola:

70 x 89 x h.166 cm / 70 x 87 x h. 159 cm 29 kg (outdoor and indoor)

**Bench:** 129 x 89 x h. 100 cm / 129 x 79 x h. 92 cm

26 kg (outdoor) / 40 kg (indoor)