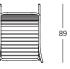

## Armchair with pergola:

70 x 89 x h.166 cm / 70 x 87 x h. 159 cm 29 kg (outdoor and indoor)

**Bench:** 129 x 89 x h. 100 cm / 129 x 79 x h. 92 cm

26 kg (outdoor) / 40 kg (indoor)