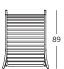

#### **DIMENSIONS and WEIGHTS:**

**Armchair:** 70 x 89 x h. 100 cm / 70 x 79 x h. 92 cm 15 kg (outdoor) /23 kg (indoor)

## Armchair with pergola:

70 x 89 x h.166 cm / 70 x 87 x h. 159 cm 29 kg (outdoor and indoor)

**Bench:** 129 x 89 x h. 100 cm / 129 x 79 x h. 92 cm

26 kg (outdoor) / 40 kg (indoor)