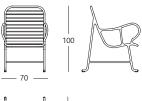

#### **DIMENSIONS and WEIGHTS:**

**Armchair:** 70 x 89 x h. 100 cm / 70 x 79 x h. 92 cm 15 kg (outdoor) /23 kg (indoor)