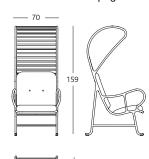

## Armchair with pergola:

70 x 89 x h.166 cm / 70 x 87 x h. 159 cm 29 kg (outdoor and indoor)

**Bench:** 129 x 89 x h. 100 cm / 129 x 79 x h. 92 cm

26 kg (outdoor) / 40 kg (indoor)