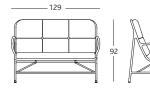

## Armchair with pergola:

70 x 89 x h.166 cm / 70 x 87 x h. 159 cm 29 kg (outdoor and indoor)

**Bench:** 129 x 89 x h. 100 cm / 129 x 79 x h. 92 cm

26 kg (outdoor) / 40 kg (indoor)