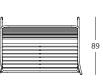

#### **DIMENSIONS and WEIGHTS:**

**Armchair:** 70 x 89 x h. 100 cm / 70 x 79 x h. 92 cm 15 kg (outdoor) /23 kg (indoor)