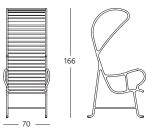

## Armchair with pergola:

70 x 89 x h.166 cm / 70 x 87 x h. 159 cm 29 kg (outdoor and indoor)

**Bench:** 129 x 89 x h. 100 cm / 129 x 79 x h. 92 cm

26 kg (outdoor) / 40 kg (indoor)