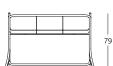

#### **DIMENSIONS and WEIGHTS:**

**Armchair:** 70 x 89 x h. 100 cm / 70 x 79 x h. 92 cm 15 kg (outdoor) /23 kg (indoor)

## Armchair with pergola:

70 x 89 x h.166 cm / 70 x 87 x h. 159 cm 29 kg (outdoor and indoor)

**Bench:** 129 x 89 x h. 100 cm / 129 x 79 x h. 92 cm

26 kg (outdoor) / 40 kg (indoor)