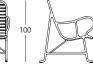

#### **DIMENSIONS and WEIGHTS:**

**Armchair:** 70 x 89 x h. 100 cm / 70 x 79 x h. 92 cm 15 kg (outdoor) /23 kg (indoor)