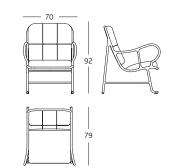

#### **DIMENSIONS and WEIGHTS:**

**Armchair:** 70 x 89 x h. 100 cm / 70 x 79 x h. 92 cm 15 kg (outdoor) /23 kg (indoor)