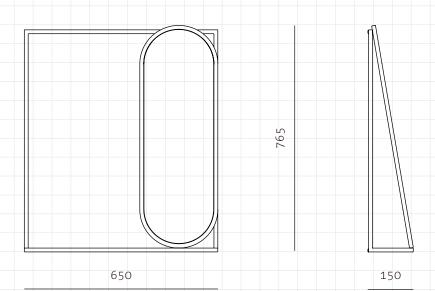

## Frame Wall Mirror Large

| CODE      |   |
|-----------|---|
|           | _ |
| DIMENSION | S |
|           |   |

NET WEIGHT ENVIRONMENT MATERIALS

SHIPPING

FR-M121-L

W650 x D150 x H765mm

7.0 kg

Indoor