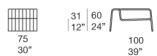

### Armchair.

The series Frame also includes chairs, chaises longues, platforms, benches, side tables and modular elements.

Structure: aluminium sections, visible parts in AISI 316 stainless steel, plastic spacers.

#### Poltrone / Armchairs

B18Z

B18Q

Poltrona con tavolino, bracciolo sinistro Armchair with table, left armrest

B18TS

Poltrona con tavolino, bracciolo destro Armchair with table, right amrest

B18TD

Poltrona con tavolino destro Armchair with right table

B18SCTD

Poltrona con tavolino sinistro Armchair with left table

B18SCTS