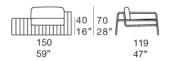

### Armchair.

The series Frame also includes chairs, chaises longues, platforms, benches, side tables and modular elements.

Structure: aluminium sections, visible parts in AISI 316 stainless steel, plastic spacers.

Upholstery: fixed and available in

- Rope braid in solid colours, in two-colours combinations or in mélange colours
- Aquatech braid in solid colours
- Twiggy braids in mélange colours.

A seat pad and a loose cushion are necessary for complete seating comfort.

Seat pad: removable, in open cell polyurethane covered with polyester three-dimensional fabric or Flex.

Loose cushion: removable, in polyester fibre, fixed cover in waterproofed polyester.

Seat pad and cushion upholstery: removable and available in Luz, Rope T, Brio, Thea or Wara fabric.