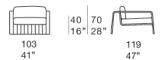

### Armchair.

The series Frame also includes chairs, chaises longues, platforms, benches, side tables and modular elements.

Structure: aluminium sections, visible parts in AISI 316 stainless steel, plastic spacers.

#### Poltrone / Armchairs

B18Z

B18Q

Poltrona con tavolino, bracciolo sinistro Armchair with table, left armrest

B18TS

Poltrona con tavolino, bracciolo destro Armchair with table, right amrest

B18TD

Poltrona con tavolino destro Armchair with right table

B18SCTD

Poltrona con tavolino sinistro Armchair with left table

B18SCTS