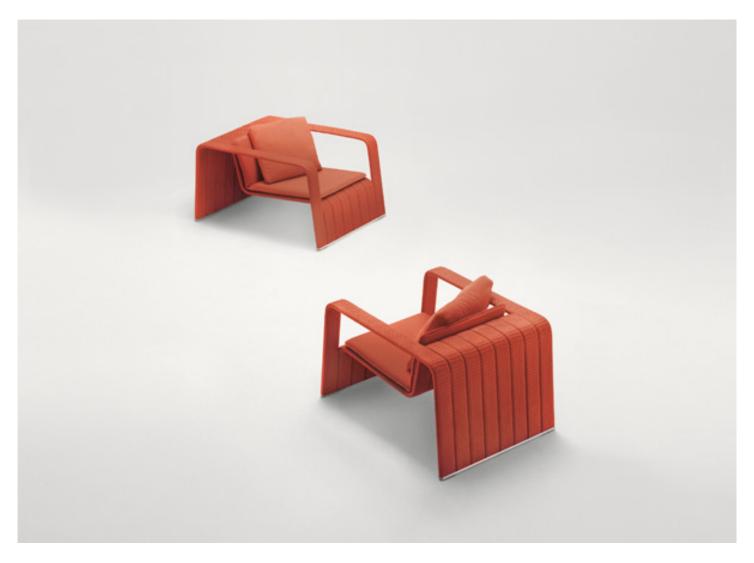

### Armchair.

The series Frame also includes chairs, chaises longues, platforms, benches, side tables and modular elements.

Structure: aluminium sections, visible parts in AISI 316 stainless steel, plastic spacers.

#### Poltrone / Armchairs

B18Z

B18Q

Poltrona con tavolino, bracciolo sinistro Armchair with table, left armrest

B18TS

Poltrona con tavolino, bracciolo destro Armchair with table, right amrest

B18TD

Poltrona con tavolino destro Armchair with right table

B18SCTD

Poltrona con tavolino sinistro Armchair with left table

B18SCTS