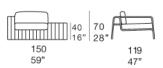

### Armchair.

The series Frame also includes chairs, chaises longues, platforms, benches, side tables and modular elements.

Structure: aluminium sections, visible parts in AISI 316 stainless steel, plastic spacers.

#### Poltrone / Armchairs

B18Z

B18Q

Poltrona con tavolino, bracciolo sinistro Armchair with table, left armrest

B18TS

Poltrona con tavolino, bracciolo destro Armchair with table, right amrest

B18TD

Poltrona con tavolino destro Armchair with right table

B18SCTD

Poltrona con tavolino sinistro Armchair with left table

B18SCTS