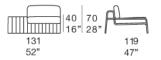

#### Poltrone / Armchairs

B18Z

B18Q

Poltrona con tavolino, bracciolo sinistro Armchair with table, left armrest

B18TS

Poltrona con tavolino, bracciolo destro Armchair with table, right amrest

B18TD

Poltrona con tavolino destro Armchair with right table

B18SCTD

Poltrona con tavolino sinistro Armchair with left table

B18SCTS