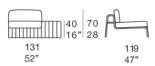

#### Poltrone / Armchairs

B18Z

B18Q

Poltrona con tavolino, bracciolo sinistro Armchair with table, left armrest

B18TS

Poltrona con tavolino, bracciolo destro Armchair with table, right amrest

B18TD

Poltrona con tavolino destro Armchair with right table

B18SCTD

Poltrona con tavolino sinistro Armchair with left table

B18SCTS