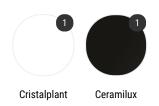

# Finishing

The number in the dot corresponds to the number of colour/material finish.

Here below, in the section FINISH OPTIONS, please note all the colours of the materials used for this product.

## Cristalplant

Cristalplant white X038

### Ceramilux

Ceramilux gloss black