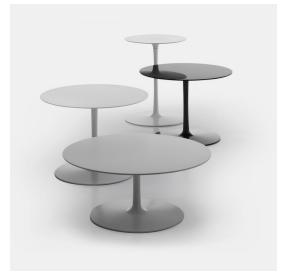

## FLOW LOW TABLE

#### Designed by Jean Marie Massaud

Round coffee tables in three dims. Base with central leg made of aluminium, lacquered in matt white or gloss black. Table tops in matt white cristalplant®, or gloss black ceramilux®.