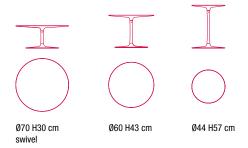

#### Designed by Jean Marie Massaud

Round coffee tables in three dims. Base with central leg made of aluminium, lacquered in matt white or gloss black. Table tops in matt white cristalplant®, or gloss black ceramilux®.