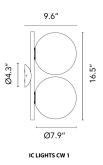

C/W1 Double, Chrome - Specification Sheet by Michael Anastassiades, 2020

Mounting Ceiling and Wall

Lamp (Bulb) Description 2 x 60W G9 Frosted Halogen (Included)

Environment Indoor - Dry Location

Dimming Phase-cut Dimming / Triac Type

Finish Chrome

Technical and Product Description The latest addition to the IC Lights Collection: New IC Lights Ceiling/Wall

Double comes with two light sources providing a soft diffused light. IC Lights Ceiling/Wall Double can be mounted on any wall or ceiling. Frame available in brushed brass, black, and chrome, red burgundy steel. Blown glass opal

diffuser. Available in two sizes.



Voltage 120
Switching NA
IP Rating IP20

#### **Physical**

Construction Material Steel, blown glass

Weight 5.95 lbs





FU315757 Chrome

#### **Dimensional Image**



### Certifications





## Lamping (Bulb)



60W G9 Frosted Halogen

# Lamping (Bulb)



LED123 LED, 5W, G9, 2700K, CRI90, 550lm, Ceramic - Additional

#### Lamping (Bulb)



LED124 LED, 5W, G9, 3000K, CRI90, 550Im, Ceramic - Additional