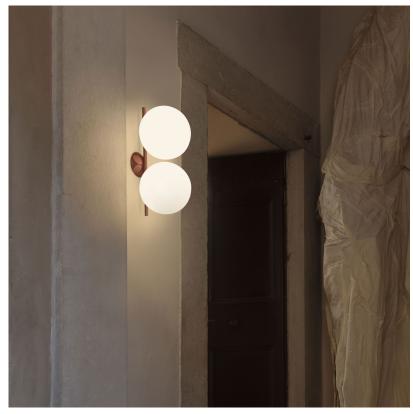

Dimming Phase-cut Dimming / Triac Type

Finish Chrome

Technical and Product Description The latest addition to the IC Lights Collection: New IC Lights Ceiling/Wall

Double comes with two light sources providing a soft diffused light. IC Lights Ceiling/Wall Double can be mounted on any wall or ceiling. Frame available in brushed brass, black, and chrome, red burgundy steel. Blown glass opal

#### **Physical**

Construction Material Steel, blown glass

Weight 5.95 lbs

FU315757 Chrome